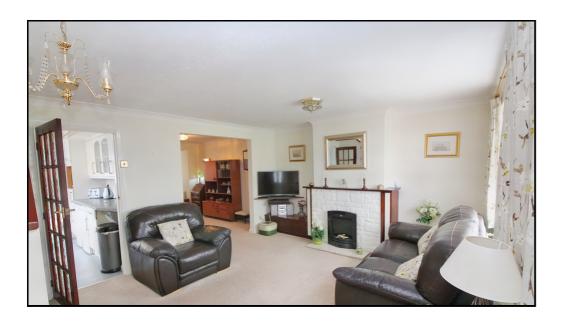

## Lounge:

Abt: 13' 11" x 13' 1" (4.24m x 3.99m) UPVC double glazed window to front, gas fire with surround, radiator, carpet as fitted.

## **Dining Room:**

Abt: 9' 0" x 16' 9" (2.74m x 5.11m) Sliding UPVC doors leading out to conservatory, radiator, carpet as fitted.