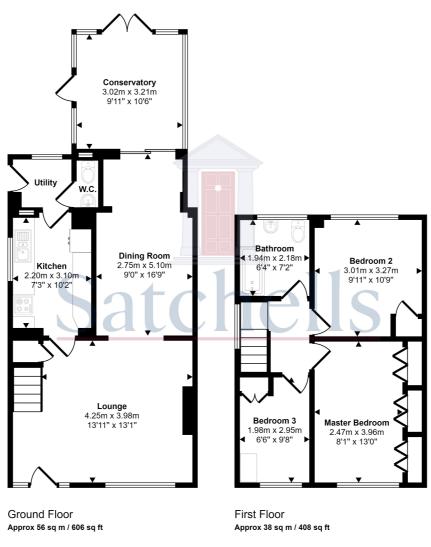

#### **Ground Floor:**

## Lounge:

Abt: 13' 11" x 13' 1" (4.24m x 3.99m) UPVC double glazed window to front, gas fire with surround, radiator, carpet as fitted.

## **Dining Room:**

Abt: 9' 0" x 16' 9" (2.74m x 5.11m) Sliding UPVC doors leading out to conservatory, radiator, carpet as fitted.

## Kitchen:

Abt: 7' 2" x 10' 2" (2.18m x 3.10m) UPVC double glazed window to side, vinyl flooring, selection of base and wall units, including display cabinets. Space and connection for free standing gas cooker, extractor, one and a half sink with drainer and swan neck taps, space for fridge/freezer, UPVC double glazed obscure door and window into the utility room.

## **Utility Room:**

Space and plumbing for washing machine, door to cloakroom.

## Cloakroom:

Pedestal wash hand basin and low level WC.

## **Conservatory:**

Abt: 10' 6" x 9' 11" (3.20m x 3.02m) UPVC half dwarf wall double glazed conservatory with UPVC double glazed single door out to garden, wood flooring with blinds, double doors leading to garden.

#### First floor:

## Landing:

Loft hatch, UPVC double glazed window to side.

#### **Bedroom one:**

Abt: 13' 0" x 8' 1" (3.96m x 2.46m) UPVC double glazed window to front, fitted glass mirror wardrobes, radiator, carpet as fitted.

## Bedroom two:

Abt: 9' 11" x 10' 9" (3.02m x 3.28m) UPVC double glazed window to front, cupboard, radiator, carpet as fitted.

## **Bedroom three:**

Abt: 9' 8" x 6' 6" (2.95m x 1.98m) UPVC double glazed window to front, built in wardrobe, radiator, carpet as fitted.

## Bathroom:

Abt: 7' 2" x 6' 4" (2.18m x 1.93m) UPVC double glazed obscure window to rear, fully tiled, bath with shower over, vanity unit with wash hand basin and low level WC, vinyl flooring.