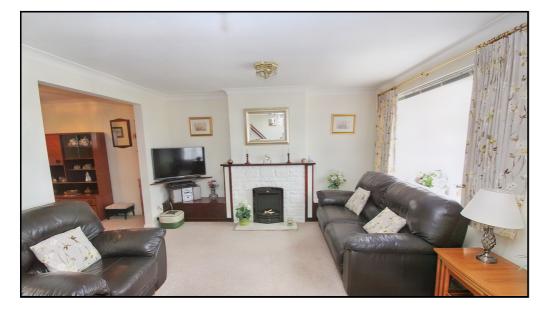

## Lounge:

Abt: 13' 11" x 13' 1" (4.24m x 3.99m) UPVC double glazed window to front, gas fire with surround, radiator, carpet as fitted.

## **Dining Room:**

Abt: 9' 0" x 16' 9" (2.74m x 5.11m) Sliding UPVC doors leading out to conservatory, radiator, carpet as fitted.