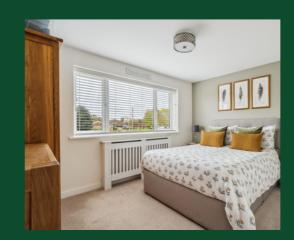

#### Bedroom One

radiator, window to the front, door to:

#### Bedroom Two

radiator, window to the rear

## Bedroom Three

radiator, window to the rear