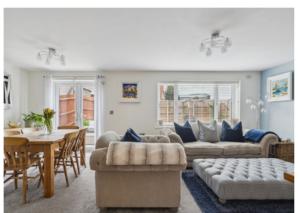

#### Lounge & Dining Room

with feature brick chimney breast and inset multi fuel burning stove, two radiators, window to the rear, double doors opening to the Garden, dogleg staircase leading to First Floor Landing