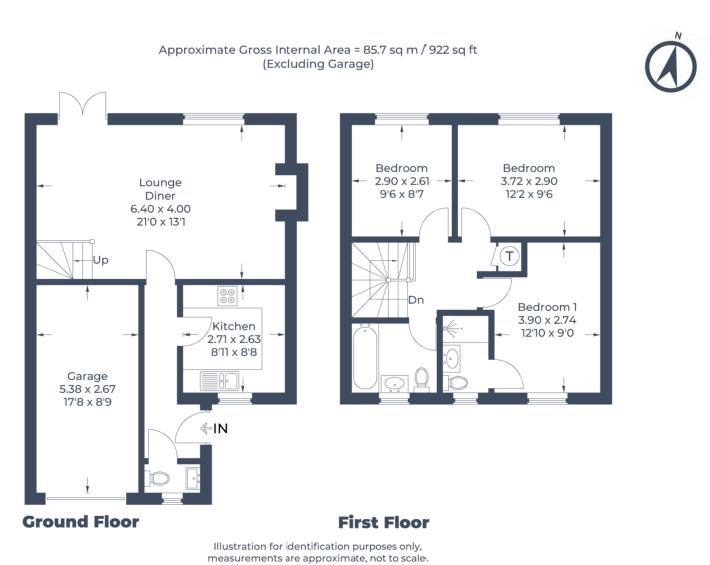

## Guide Price £400,000 Freehold

GUIDE PRICE £400,000.00 - £410,000.00. An EXCEPTIONAL and individually built THREE DOUBLE bedroom home located within easy reach of both the town centre and St Neots Mainline Station (offering a fast train service in London in under 40 minutes). Completely refurbished by the current sellers to include a bespoke kitchen with integrated cooking appliances, refitted bathroom suites and a landscaped enclosed garden. The property also offers a single integral garage, ideal for conversion. Priory Park is just a short walk away along with a convenient store, Priory Park infants school and Longsands Academy. Viewing is strongly recommended.

# **Landing** access to the p

access to the partially boarded loft space with retractable ladder

#### Bedroom One

radiator, window to the front, door to:

#### **En-Suite Shower**

three piece white suite to comprise oversized shower enclosure, vanity wash hand basin and low level W.C., splashback wall tiling (fully tiled to shower), heated towel radiator, frosted window

#### Bedroom Two

radiator, window to the rear

## Bedroom Three

radiator, window to the rear

# Bathroom

three piece white suite to comprise fully tiled walk-in shower enclosure with dual shower heads, vanity wash hand basin and concealed flush W.C., splashback wall tiling, heated towel radiator, ceramic tiled flooring, shaver point, frosted window

#### Single Garage

with up & over door, power and light connected (ideal for conversion subject to the relevant building regulations), water supply