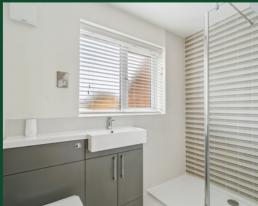

# Bathroom

three piece white suite to comprise fully tiled walk-in shower enclosure with dual shower heads, vanity wash hand basin and concealed flush W.C., splashback wall tiling, heated towel radiator, ceramic tiled flooring, shaver point, frosted window