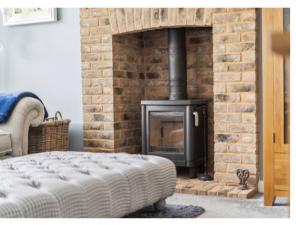

#### Lounge & Dining Room

with feature brick chimney breast and inset multi fuel burning stove, two radiators, window to the rear, double doors opening to the Garden, dogleg staircase leading to First Floor Landing