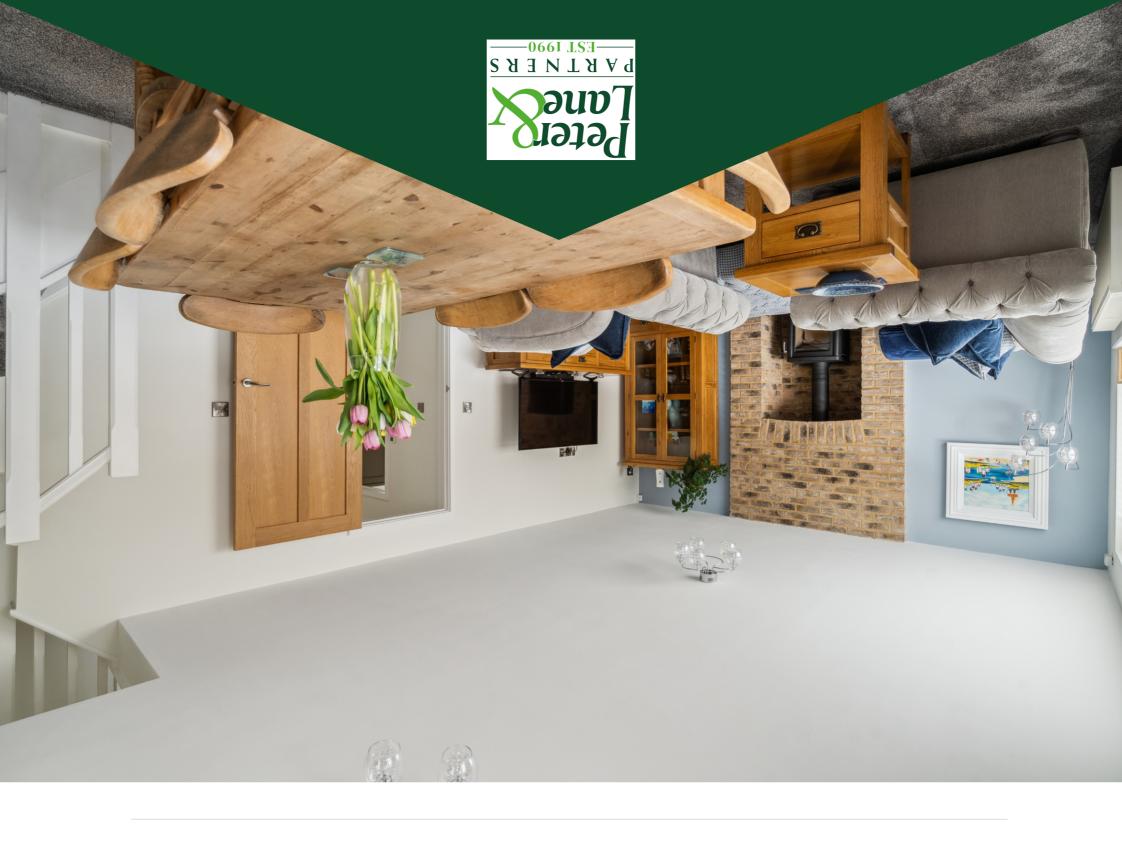

#### Lounge & Dining Room

with feature brick chimney breast and inset multi fuel burning stove, two radiators, window to the rear, double doors opening to the Garden, dogleg staircase leading to First Floor Landing