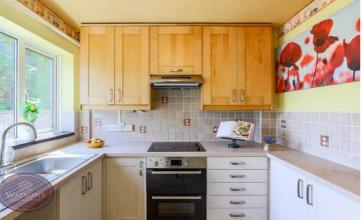

## **Breakfast Kitchen**

3.63m x 2.84m (11' 11" x 9' 4") A range of matching wall & base units, work surfaces incorporating an inset sink & drainer unit. Integrated electric oven & hob with extractor over. Plumbing for washing machine, radiator, uPVC double glazed window to the rear and door to the rear garden.