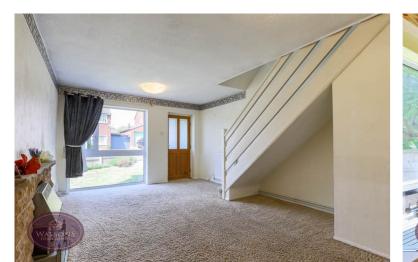

### Lounge Diner

5.74m x 3.65m (18' 10" x 12' 0") UPVC double glazed window to the front, radiator, feature fireplace and door to the breakfast kitchen.