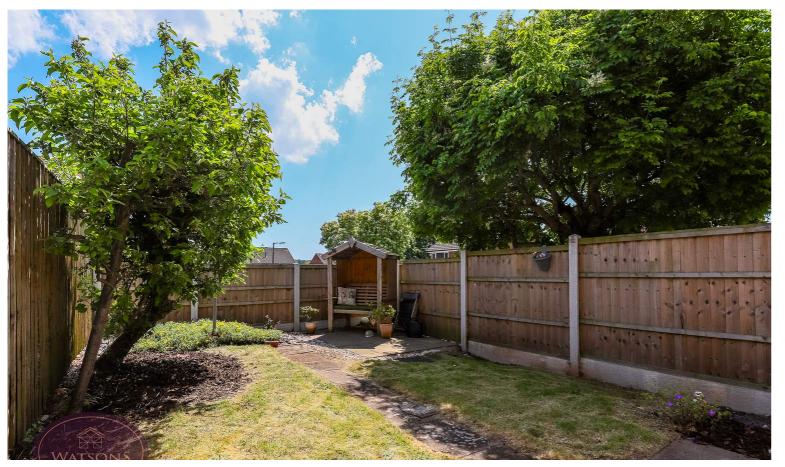

# Outside

To the front of the property is a turfed lawn enclosed by timber fencing to the perimeter. The side of the property is enclosed by hedge borders. The rear garden comprises a paved patio seating area, turfed lawn and is enclosed by timber fencing to the perimeter with gated access to the side. To the rear of the property is a concrete driveway providing off road parking.