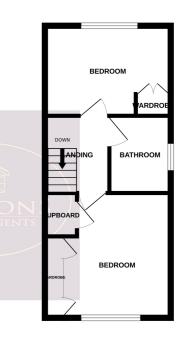

# **First Floor**

## Landing

Access to the attic (partly boarded) and doors to both bedrooms and bathroom.

## **Bedroom 1**

3.67m x 3.16m (12' 0" x 10' 4") UPVC double glazed window to the rear, fitted wardrobe and radiator.

## **Bedroom 2**

3.678m x 2.59m (12' 1" x 8' 6") UPVC double glazed window to the rear, fitted wardrobe and radiator.

# Bathroom

3 piece suite in white comprising WC, vanity sink unit and bath with shower over. Obscured uPVC double glazed window to the side and radiator.