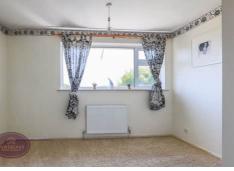

## **Bedroom 1**

3.67m x 3.16m (12' 0" x 10' 4") UPVC double glazed window to the rear, fitted wardrobe and radiator.

## **Bedroom 2**

3.678m x 2.59m (12' 1" x 8' 6") UPVC double glazed window to the rear, fitted wardrobe and radiator.