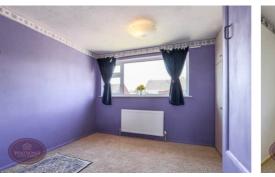

## **Bedroom 1**

3.67m x 3.16m (12' 0" x 10' 4") UPVC double glazed window to the rear, fitted wardrobe and radiator.

## **Bedroom 2**

3.678m x 2.59m (12' 1" x 8' 6") UPVC double glazed window to the rear, fitted wardrobe and radiator.