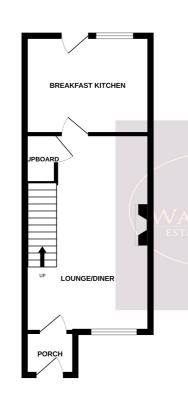

## **Ground Floor**

### Porch

UPVC double glazed construction, door to the lounge/diner.

### Lounge Diner

5.74m x 3.65m (18' 10" x 12' 0") UPVC double glazed window to the front, radiator, feature fireplace and door to the breakfast kitchen.

## **Breakfast Kitchen**

3.63m x 2.84m (11' 11" x 9' 4") A range of matching wall & base units, work surfaces incorporating an inset sink & drainer unit. Integrated electric oven & hob with extractor over. Plumbing for washing machine, radiator, uPVC double glazed window to the rear and door to the rear garden.