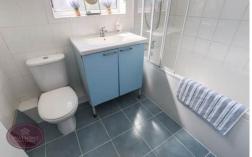

# Bathroom

3 piece suite in white comprising WC, vanity sink unit and bath with shower over. Obscured uPVC double glazed window to the side and radiator.