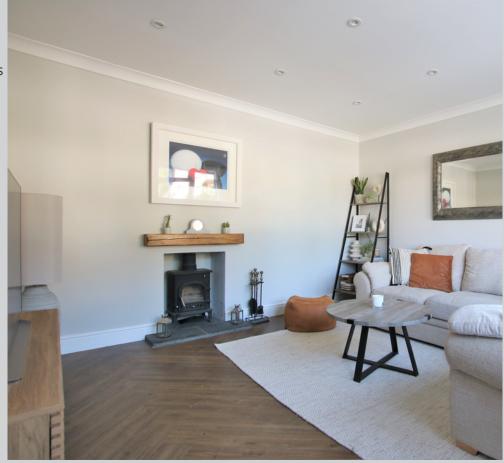

## 49, Waterloo Crescent Wokingham RG40 2JJ

- Beautifully updated three bedroom semi detached home
- Large lounge with log burning stove
- Spacious kitchen / dining room
- Driveway parking
- Sought after location
- utility room / cloakroom

£480,000 Freehold

Updated by the current owner, situated in a sought after location within easy access to the M4 motorway, is this beautiful three bedroom semi detached home the accommodation amounts to 971 sq ft and comprises: entrance hall, large lounge with long burning stove, kitchen / dining room with sliding patio door to the garden, utility room / cloakroom, storage room, two double bedrooms, one single bedroom, refitted modern family bathroom, garden and driveway parking.