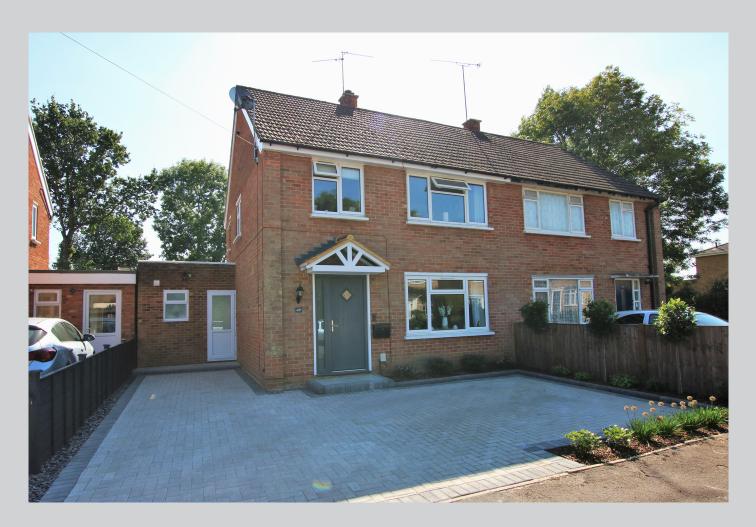

## 49, Waterloo Crescent Wokingham RG40 2JJ

- Beautifully updated three bedroom semi detached home
- Large lounge with log burning stove
- Spacious kitchen / dining room
- Driveway parking
- Sought after location
- utility room / cloakroom

£480,000 Freehold

Updated by the current owner, situated in a sought after location within easy access to the M4 motorway, is this beautiful three bedroom semi detached home the accommodation amounts to 971 sq ft and comprises: entrance hall, large lounge with long burning stove, kitchen / dining room with sliding patio door to the garden, utility room / cloakroom, storage room, two double bedrooms, one single bedroom, refitted modern family bathroom, garden and driveway parking.