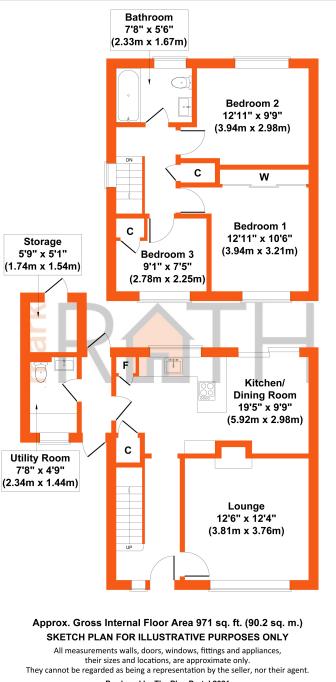

£480,000 Freehold

Updated by the current owner, situated in a sought after location within easy access to the M4 motorway, is this beautiful three bedroom semi detached home the accommodation amounts to 971 sq ft and comprises: entrance hall, large lounge with long burning stove, kitchen / dining room with sliding patio door to the garden, utility room / cloakroom, storage room, two double bedrooms, one single bedroom, refitted modern family bathroom, garden and driveway parking.

Produced by The Plan Portal 2021

These particulars have been prepared in good faith to give a fair overall view of the property; they do not constitute an offer and will not form part of any contract. We make no representation about the conditions of the property nor that any services or appliances are in good working order; this should be checked by your surveyor. Furthermore, you should not assume that any items or features referred to in these particulars or shown in the photographs are included in the sale price. Your solicitor should check this as part of the normal conveyancing process.