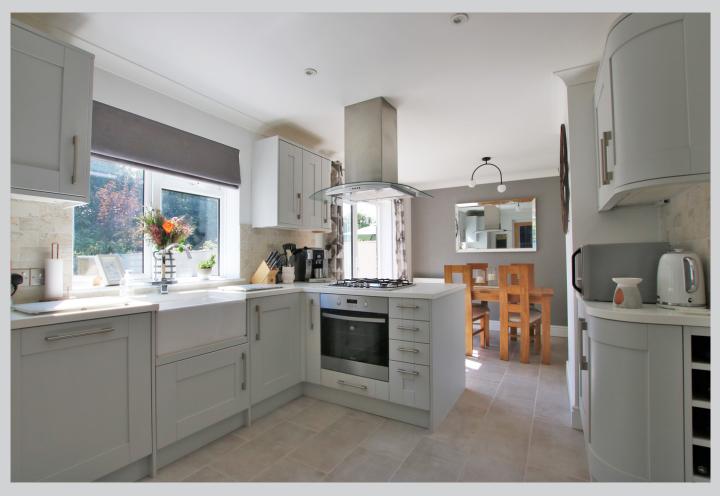

## 49, Waterloo Crescent Wokingham RG40 2JJ

- Beautifully updated three bedroom semi detached home
- Large lounge with log burning stove
- Spacious kitchen / dining room
- Driveway parking
- Sought after location
- utility room / cloakroom

£480,000 Freehold

Updated by the current owner, situated in a sought after location within easy access to the M4 motorway, is this beautiful three bedroom semi detached home the accommodation amounts to 971 sq ft and comprises: entrance hall, large lounge with long burning stove, kitchen / dining room with sliding patio door to the garden, utility room / cloakroom, storage room, two double bedrooms, one single bedroom, refitted modern family bathroom, garden and driveway parking.