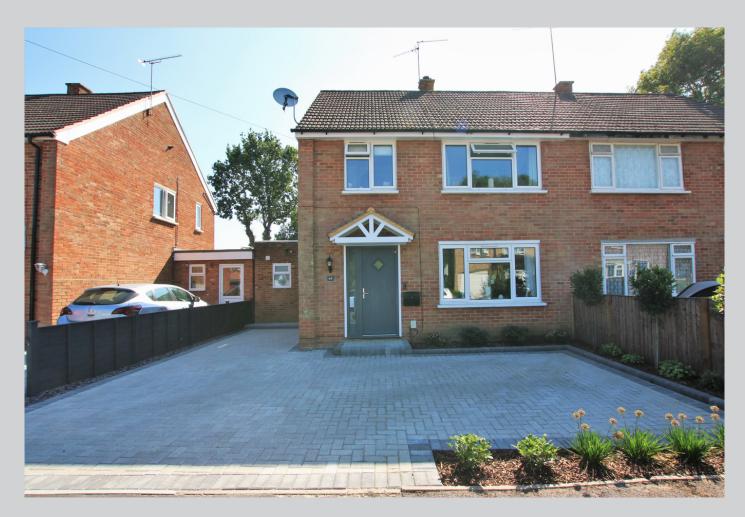

## 49, Waterloo Crescent Wokingham RG40 2JJ

- Beautifully updated three bedroom semi detached home
- Large lounge with log burning stove
- Spacious kitchen / dining room
- Driveway parking
- Sought after location
- utility room / cloakroom

£480,000 Freehold

Updated by the current owner, situated in a sought after location within easy access to the M4 motorway, is this beautiful three bedroom semi detached home the accommodation amounts to 971 sq ft and comprises: entrance hall, large lounge with long burning stove, kitchen / dining room with sliding patio door to the garden, utility room / cloakroom, storage room, two double bedrooms, one single bedroom, refitted modern family bathroom, garden and driveway parking.