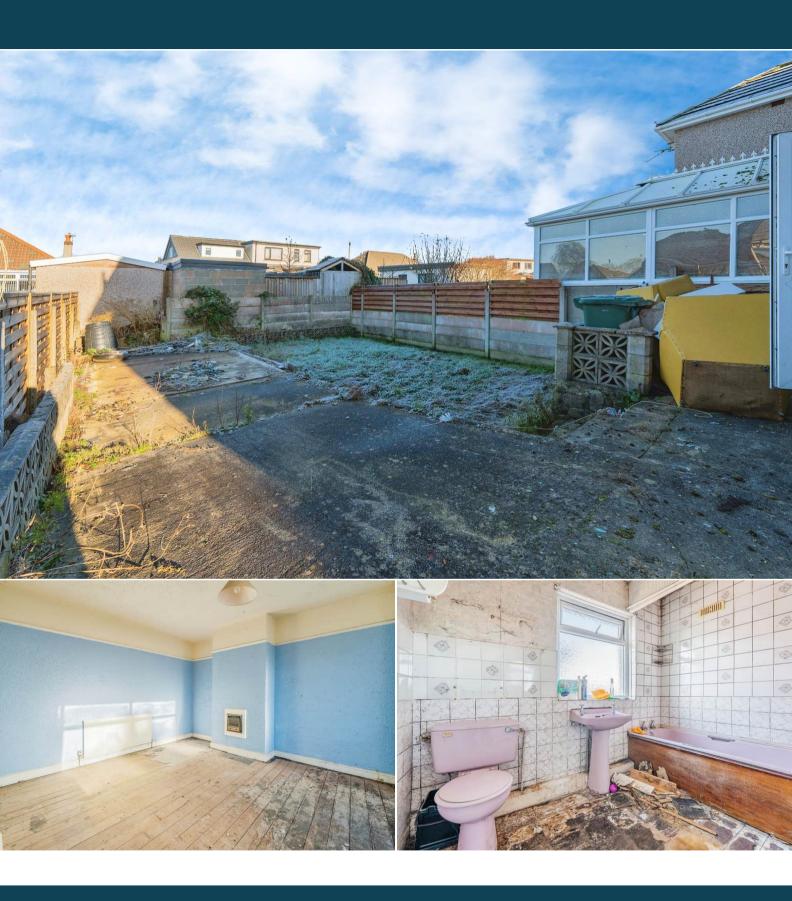

The council tax band is B.

The interior of this property comprises a spacious living room, dining room and fitted kitchen on the ground floor. The first floor consists of 3 bedrooms and the family bathroom. The exterior boasts a private rear garden, perfect for enjoying the summer months.