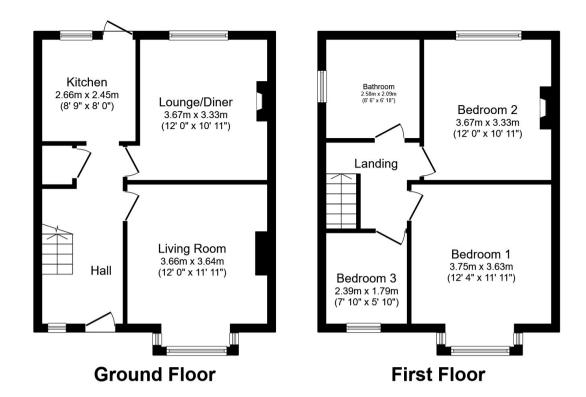

Total floor area 89.3 m² (961 sq.ft.) approx

This floor plan is for illustrative purposes only. It is not drawn to scale. Any measurements, floor areas (including any total floor area), openings and orientation are approximate. No details are guaranteed, they cannot be relied upon for any purpose and they do not form part of any agreement. No liability is taken for any error, omission or misstatement. A party must rely upon its own inspection(s). Powered by www.focalagent.com