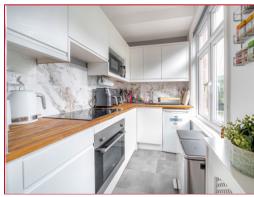

## **Description**

From the entrance to the property you enter into a communal area with stairs leading up to the first floor. The front door takes you into your hallway. Immediately to the right is a good size South facing, bright and light living/dining room with ample room for a dining table and chairs. Just off this room is a recently fitted kitchen providing a range of attractive base and wall units and tiled splashback. There is a built-in electric oven and hob together with a washing machine and small fridge/freezer to remain. Back into the hallway, takes you through to the newly fitted bathroom being fully tiled and providing a bath with built-in shower over, together with WC and wash hand basin. At the end of the hallway is a good size double bedroom with space for a wardrobe together with a very useful large built-in fitted storage cupboard.