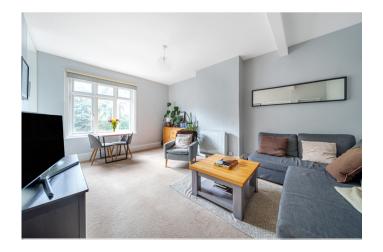

A beautifully presented one double bedroom first floor apartment situated in a desirable location close to the centre of Southborough village.

Accommodation consists of a light and bright living room, kitchen, hallway, bathroom and a good size double bedroom. The property benefits from beautifully kept communal gardens to the side and an allocated parking space. Ideal for first time buyers, buy to let investors and downsizers. Electric heating. EPC:D. 900+ years lease length. NO CHAIN.

## **Description**

From the entrance to the property you enter into a communal area with stairs leading up to the first floor. The front door takes you into your hallway. Immediately to the right is a good size South facing, bright and light living/dining room with ample room for a dining table and chairs. Just off this room is a recently fitted kitchen providing a range of attractive base and wall units and tiled splashback. There is a built-in electric oven and hob together with a washing machine and small fridge/freezer to remain. Back into the hallway, takes you through to the newly fitted bathroom being fully tiled and providing a bath with built-in shower over, together with WC and wash hand basin. At the end of the hallway is a good size double bedroom with space for a wardrobe together with a very useful large built-in fitted storage cupboard.