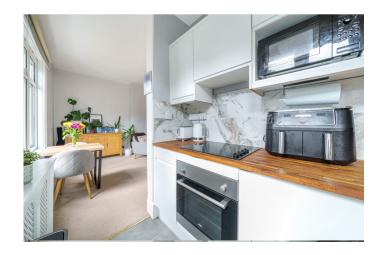

## **Description**

From the entrance to the property you enter into a communal area with stairs leading up to the first floor. The front door takes you into your hallway. Immediately to the right is a good size South facing, bright and light living/dining room with ample room for a dining table and chairs. Just off this room is a recently fitted kitchen providing a range of attractive base and wall units and tiled splashback. There is a built-in electric oven and hob together with a washing machine and small fridge/freezer to remain. Back into the hallway, takes you through to the newly fitted bathroom being fully tiled and providing a bath with built-in shower over, together with WC and wash hand basin. At the end of the hallway is a good size double bedroom with space for a wardrobe together with a very useful large built-in fitted storage cupboard.