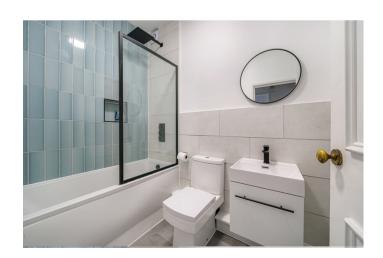

## **Description**

From the entrance to the property you enter into a communal area with stairs leading up to the first floor. The front door takes you into your hallway. Immediately to the right is a good size South facing, bright and light living/dining room with ample room for a dining table and chairs. Just off this room is a recently fitted kitchen providing a range of attractive base and wall units and tiled splashback. There is a built-in electric oven and hob together with a washing machine and small fridge/freezer to remain. Back into the hallway, takes you through to the newly fitted bathroom being fully tiled and providing a bath with built-in shower over, together with WC and wash hand basin. At the end of the hallway is a good size double bedroom with space for a wardrobe together with a very useful large built-in fitted storage cupboard.