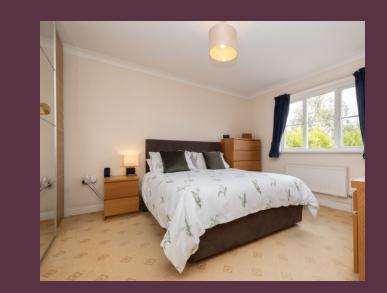

# Bedroom One

13'6 x 11'8 (4.12m x 3.56m) Double glazed window to rear, radiator, built in wardrobes with mirrored doors.

#### En Suite

Modern suite comprising shower stall, 'His' and 'Hers' wash hand basins with cupboards below, low level WC, heated towel rail.

Bedroom Two

13'8 x 11'4 (4.17m x 3.46m) Double glazed window to front, radiator.

#### En Suite

Shower stall, wash hand basin, low level WC, radiator.

**Bedroom Three** 12'1 x 11'8 (3.69m x 3.56m) Double glazed window to rear, radiator.

# Bedroom Four

12'0 x 11'4 (3.66m x 3.46m) Double glazed window to front, radiator.

#### Bedroom Five

9'5 x 8'8 (2.87m x 2.64m) Double glazed window to front, radiator.