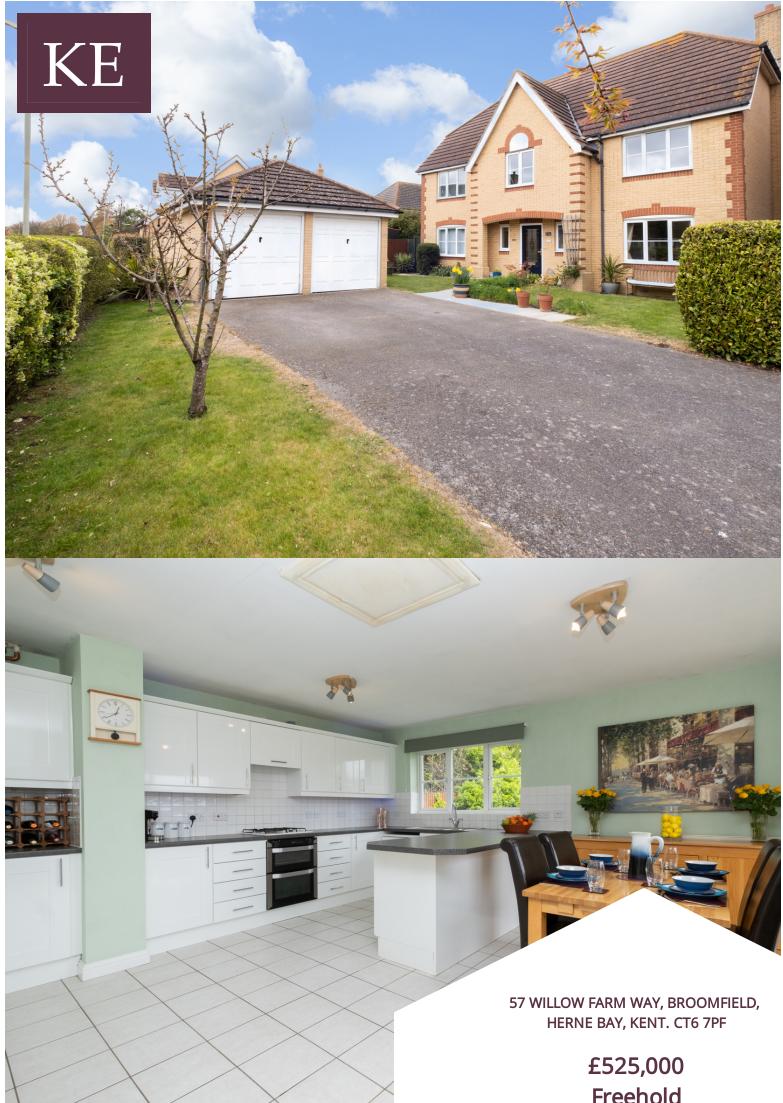

generously sized bedrooms, including two en-suite shower rooms to the two larger bedrooms. A family bathroom completes the upper level. Externally, the property benefits from a large driveway providing parking for several cars, which leads to the integral double garage providing secure parking and additional storage space. The property is set in a quiet, residential area with local schools, parks, and shops within easy reach, and excellent transport links for commuting.

## Kitchen-Diner

(L-shaped) 16'5 x 15'9 (5.01m x 4.80m) plus 7'2 x 5'6 (2.19m x 1.68m)

Modern kitchen comprising range of matching wall and base units with complementary work surfaces over and tiled splashbacks above, four burner gas burner with extractor fan over and oven/grill below, space and plumbing for dishwasher, stainless steel sink and drainer unit, space for fridge/freezer, cupboard housing gas combination boiler, two radiators, double glazed sliding doors leading to rear garden, double glazed window to rear, door to:

## Front Garden / Driveway

Partly laid to lawn with flowering borders, paved patio areas, driveway with space for several vehicles.

**Double Garage** Two up and over doors to front, power and lighting.