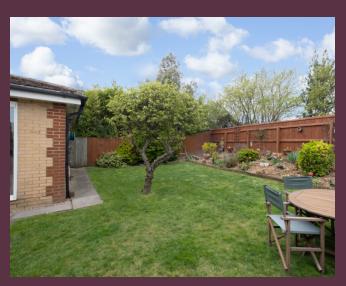

# Rear Garden

Mainly laid to lawn with mature shrubs and flowering borders, paved patio areas, established bushes and trees, access to front, fenced surround.