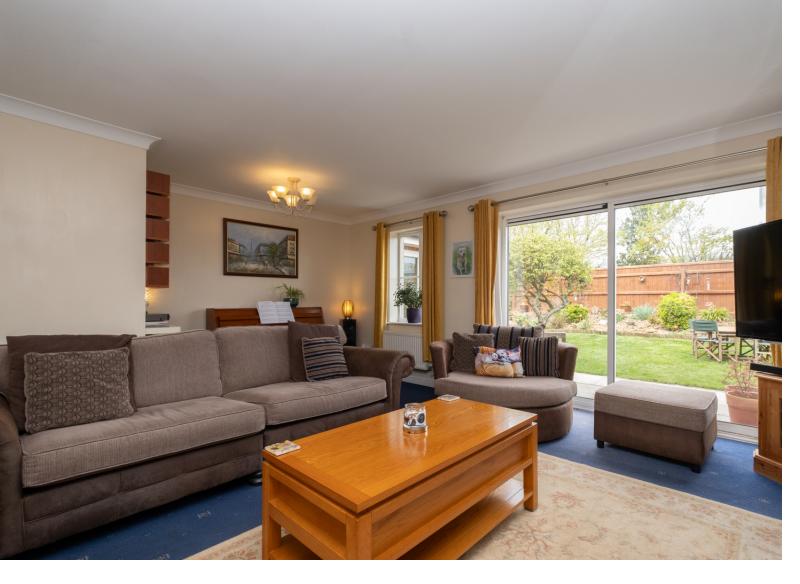

# Lounge

18'1 x 14'2 (5.52m x 4.32m) Double glazed sliding doors to rear leading to rear garden, double glazed window to rear, two radiators, fireplace, television point.