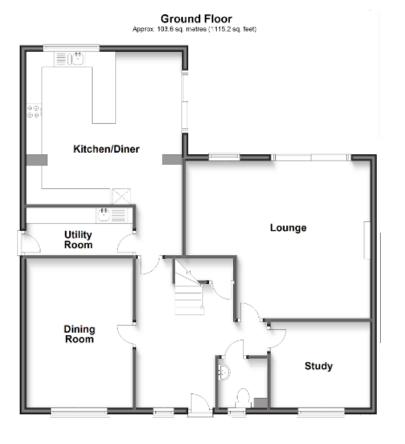

#### Entrance Hallway Double glazed entran

Double glazed entrance door to front, double glazed window, radiator, staircase to first floor, under stair storage cupboard.

# Cloakroom

**GROUND FLOOR** 

Double glazed frosted window to front, wash hand basin, low level WC, radiator.

# Study

10'5 x 8'8 (3.18m x 2.64m) Double glazed window to front, radiator, television point.

# **Dining Room**

15'8 x 11'2 (4.78m x 3.41m) Double glazed window to front, radiator.

## Kitchen-Diner

(L-shaped) 16'5 x 15'9 (5.01m x 4.80m) plus 7'2 x 5'6 (2.19m x 1.68m)

Modern kitchen comprising range of matching wall and base units with complementary work surfaces over and tiled splashbacks above, four burner gas burner with extractor fan over and oven/grill below, space and plumbing for dishwasher, stainless steel sink and drainer unit, space for fridge/freezer, cupboard housing gas combination boiler, two radiators, double glazed sliding doors leading to rear garden, double glazed window to rear, door to:

#### Utility Room

Range of matching wall and base units with complementary work surfaces over and tiled splashbacks, stainless steel sink and drainer unit, space and plumbing for washing machine, radiator, door to side.