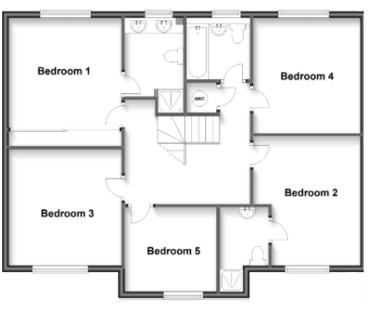

#### Landing

Radiator, loft hatch, airing cupboard.

# Bedroom One

13'6 x 11'8 (4.12m x 3.56m) Double glazed window to rear, radiator, built in wardrobes with mirrored doors.

#### En Suite

Modern suite comprising shower stall, 'His' and 'Hers' wash hand basins with cupboards below, low level WC, heated towel rail.

Bedroom Two

13'8 x 11'4 (4.17m x 3.46m) Double glazed window to front, radiator.

#### En Suite

Shower stall, wash hand basin, low level WC, radiator.

**Bedroom Three** 12'1 x 11'8 (3.69m x 3.56m) Double glazed window to rear, radiator.

# Bedroom Four

12'0 x 11'4 (3.66m x 3.46m) Double glazed window to front, radiator.

#### Bedroom Five

9'5 x 8'8 (2.87m x 2.64m) Double glazed window to front, radiator.

#### Bathroom

Double glazed frosted window to rear, panelled bath unit with shower over, wash hand basin, low level WC.