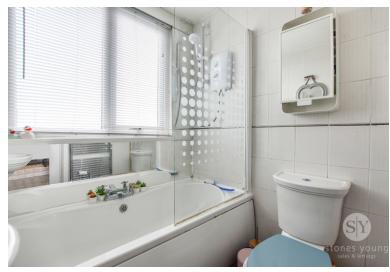

### **Bathroom**

Three piece suite in white, electric shower over bath, w/c, sink, laminate flooring, heated towel radiator, uPVC double glazed frosted window.

These particulars are intended to give a fair and reliable description of the property but no responsibility for any inaccuracy or error can be accepted and do not constitute an offer or contract. We have not tested any services or appliances (including central heating if fitted) referred to in these particulars and the purchasers are advised to satisfy themselves as to the working order and condition. If a property is unoccupied at any time there may be reconnection charges for any switched off/disconnected or drained services or appliances. All measurements are approximate.