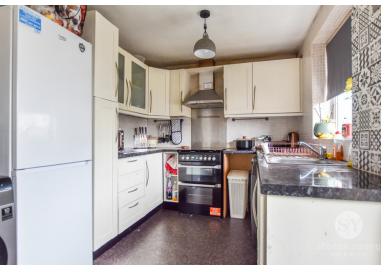

This delightful property briefly comprises a brief entrance vestibule leading into the lounge. The open lounge has stairs leading to the first floor and benefits from plenty of natural light thanks to the large bay window to the front. The kitchen boasts ample storage in the form of base and eye level units with contrasting work surfaces. As well as this there is plenty of space for freestanding appliances and patio doors which provide access to the rear garden. To the first floor, leading from the landing, is the master bedroom which allows space for storage. Bedroom two is another comfortable double and there is a third single bedroom as well. Completing this charming property is the three piece family bathroom. The property is warmed through gas central heating and benefits from double glazing throughout.

### Kitchen

14' 00" x 7' 02" ( $4.27m \times 2.18m$ ) Range of fitted wall and base units and contrasting work surfaces, stainless steel sink and drainer, space for gas cooker, space for fridge freezer, space for washing machine, lino flooring, extractor fan, patio doors to rear garden, uPVC double glazed window, panel radiator.