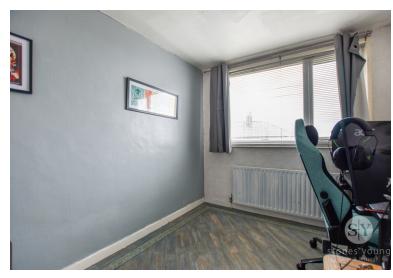

# **Bedroom Two**

9' 08" x 7' 08" (2.95m x 2.34m) Laminate flooring, panel radiator, uPVC double glazed window.