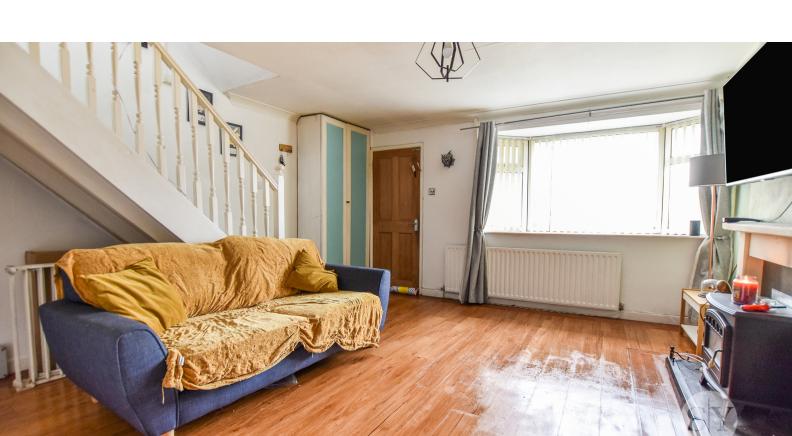

This delightful property briefly comprises a brief entrance vestibule leading into the lounge. The open lounge has stairs leading to the first floor and benefits from plenty of natural light thanks to the large bay window to the front. The kitchen boasts ample storage in the form of base and eye level units with contrasting work surfaces. As well as this there is plenty of space for freestanding appliances and patio doors which provide access to the rear garden. To the first floor, leading from the landing, is the master bedroom which allows space for storage. Bedroom two is another comfortable double and there is a third single bedroom as well. Completing this charming property is the three piece family bathroom. The property is warmed through gas central heating and benefits from double glazing throughout.

# Lounge

 $13' 04" \times 14' 01"$  ( $4.06m \times 4.29m$ ) Laminate flooring, stairs to first floor, uPVC double glazed window, panel radiator, TV point.