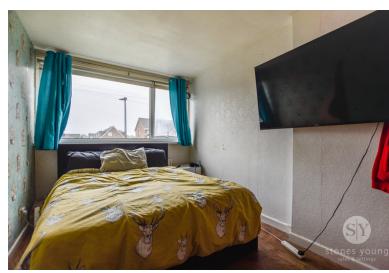

### **Bedroom One**

12' 10"  $\times$  7' 10" (3.91m  $\times$  2.39m) Laminate flooring, panel radiator, uPVC double glazed window.

# **Bedroom Two**

9' 08" x 7' 08" (2.95m x 2.34m) Laminate flooring, panel radiator, uPVC double glazed window.