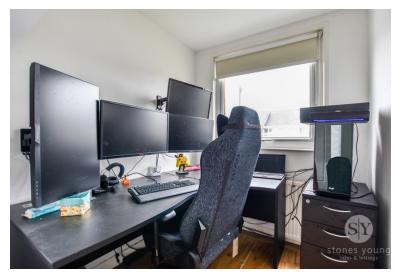

# **Bedroom Three**

 $9'\ 02''\ x\ 5'\ 08''\ (2.79m\ x\ 1.73m)$  Laminate flooring, storage cupboard housing boiler, panel radiator, uPVC double glazed window.