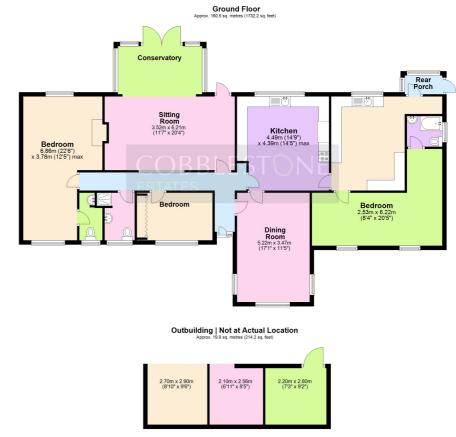

Bedroom 1

3.78m x 7.12m (12' 5" x 23' 4") Bedroom 2

4.62m x 6.22m (15' 2" x 20' 5")

Bedroom 3 2.50m x 3.87m (8' 2" x 12' 8")

Sitting Room 3.52m x 6.21m (11' 7" x 20' 4")

Sun Room 2.30m x 5.56m (7' 7" x 18' 3")

Dining Room 3.47m x 5.20m (11' 5" x 17' 1")

Kitchen 4.39m x 4.49m (14' 5" x 14' 9")

Utility Room 3.51m x 4.52m (11' 6" x 14' 10")

**Out Building** 2.20m x 2.78m (7' 3" x 9' 1") - 2.10m x 2.78m (6' 11" x 9' 1") - 2.70m x 2.90m (8' 10" x 9' 6")

Register your interest with with Cobblestone Estates on 01233 527800.

Total area: approx. 180.8 sq. metres (1946.4 sq. feet)

All images used are for ullistrative purposes only and are intended to convey the concept of the property. There for to be used as guide only may not necessarally represent a true and accurate description and sizes of the property Plan produced using Plant