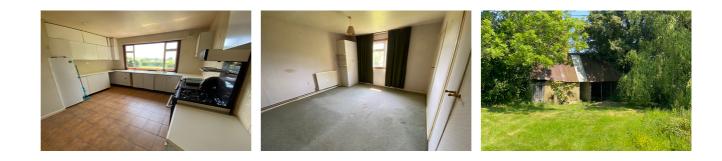

Bedroom 1

3.78m x 7.12m (12' 5" x 23' 4") Bedroom 2

4.62m x 6.22m (15' 2" x 20' 5")

Bedroom 3 2.50m x 3.87m (8' 2" x 12' 8")

Sitting Room 3.52m x 6.21m (11' 7" x 20' 4")

Sun Room 2.30m x 5.56m (7' 7" x 18' 3")

Dining Room 3.47m x 5.20m (11' 5" x 17' 1")

Kitchen 4.39m x 4.49m (14' 5" x 14' 9")

Utility Room 3.51m x 4.52m (11' 6" x 14' 10")

**Out Building** 2.20m x 2.78m (7' 3" x 9' 1") - 2.10m x 2.78m (6' 11" x 9' 1") - 2.70m x 2.90m (8' 10" x 9' 6")