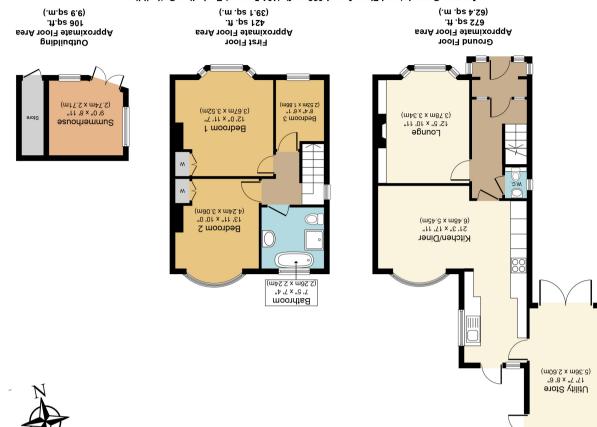

Approx. Gross Intenal Floor Area 1,093 sq.ft. (101.5 sq.m.) Excluding Outbuilding

t of the property and s or use does not me

YO31 ۱EU ۲ork YO31 ۱EU YORK 01904 488 444

redmove

info@redmove.co.uk

Hempland Drive, York YO31 1AY

## 7 Hempland Drive, York YO31 1AY

Available at the beginning of June is this spacious three bedroom semi detached home. Offered on an unfurnished basis the property briefly comprises; a handy storm porch for coats and shoes, hallway, lounge with bright bay window and feature electric fire, dining room which leads to the modern gloss kitchen, a ground floor w/c and a garage with utility area. To the first floor are two double bedrooms, each with storage, a third bedroom which is conveniently set up as an office / study and a modern four piece house bathroom.