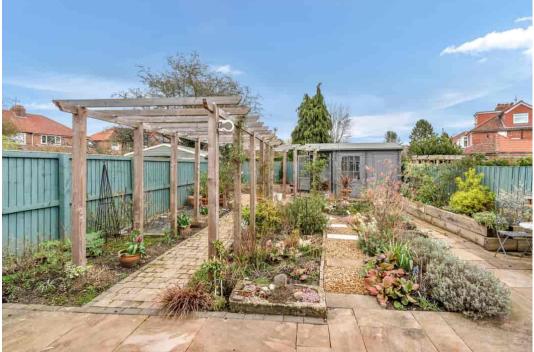

Externally the property benefits from a driveway for off street parking and an enclosed rear garden with raised beds, perfect for growing your own veg and a summer house to sit in the sun or entertain!