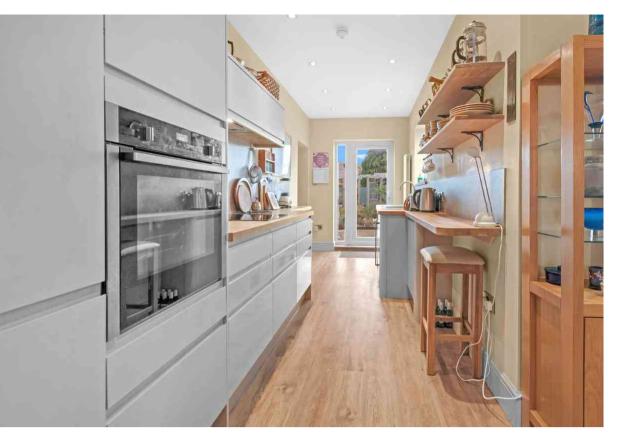

## 7 Hempland Drive, York YO31 1AY

Available at the beginning of June is this spacious three bedroom semi detached home. Offered on an unfurnished basis the property briefly comprises; a handy storm porch for coats and shoes, hallway, lounge with bright bay window and feature electric fire, dining room which leads to the modern gloss kitchen, a ground floor w/c and a garage with utility area. To the first floor are two double bedrooms, each with storage, a third bedroom which is conveniently set up as an office / study and a modern four piece house bathroom.