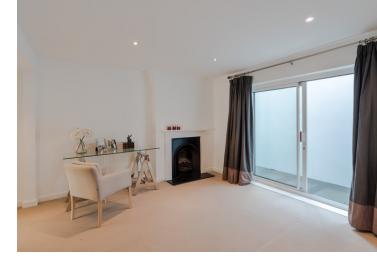

Large double reception room, kitchen with cellar storage, utility area with shower, principle bedroom suite with dressing room, second double bedroom, en suite bathroom, further double bedroom/home office, en suite shower room, guest cloakroom, integral garage, balcony

- Large Double Reception Room
- Kitchen with Cellar Storage
- Utility Area with Shower
- Principal bedroom with en suite Bathroom and Dressing Space
- Second Double Bedroom with En Suite Bathroom

- Further Double Bedroom / Home Office with En Suite Shower
- Guest Cloakroom
- Intergral Garage
- Balcony