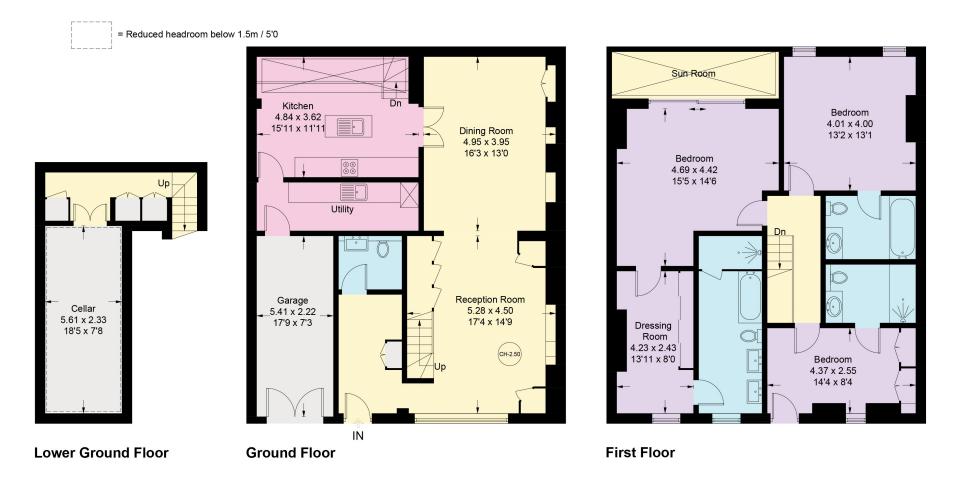

## **Montagu Mews West**

Approximate Gross Internal Area = 203.2 sq m / 2187 sq ft

Large double reception room, kitchen with cellar storage, utility area with shower, principle bedroom suite with dressing room, second double bedroom, en suite bathroom, further double bedroom/home office, en suite shower room, guest cloakroom, integral garage, balcony

- Large Double Reception Room
- Kitchen with Cellar Storage
- Utility Area with Shower
- Principal bedroom with en suite Bathroom and Dressing Space
- Second Double Bedroom with En Suite Bathroom

- Further Double Bedroom / Home Office with En Suite Shower
- Guest Cloakroom
- Intergral Garage
- Balcony