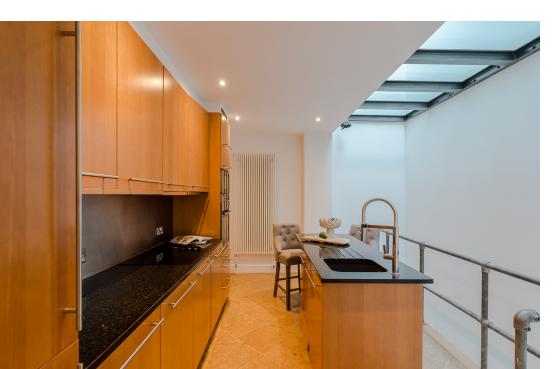

## PROPERTY DESCRIPTION

An exceptional, refurbished 3 bedroom, 3 bathroom (all en suite) contemporary house situated in a quiet cobbled mews. The house provides generous living space with excellent storage throughout and the additional advantages of an integral garage, utility room and covered balcony. Montagu Mews West is nestled between Montagu and Bryanston Squares, a short walk from Marylebone High Street with its shops, restaurants and boutiques with both Regents Park and Hyde Park close by. Excellent transport links are available from either Baker Street or Bond Street. EPC rating – D, Council tax band F (Westminster), Security Deposit – £11,700,Gas, Electricity, Water and Sewerage – all mains connections. Gas Central Heating, Broadband: good service available, Mobile – good service available.

Large double reception room, kitchen with cellar storage, utility area with shower, principle bedroom suite with dressing room, second double bedroom, en suite bathroom, further double bedroom/home office, en suite shower room, guest cloakroom, integral garage, balcony

- Large Double Reception Room
- Kitchen with Cellar Storage
- Utility Area with Shower
- Principal bedroom with en suite Bathroom and Dressing Space
- Second Double Bedroom with En Suite Bathroom

- Further Double Bedroom / Home Office with En Suite Shower
- Guest Cloakroom
- Intergral Garage
- Balcony