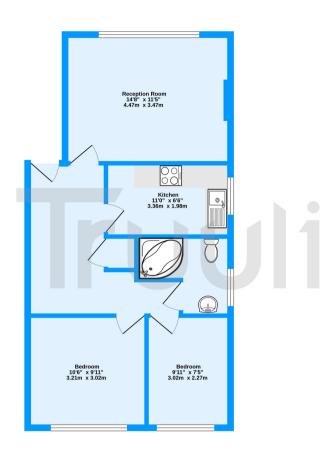

First Floor 586 sq.ft. (54.4 sq.m.) approx.

Oakfield Road, Croydon, CR0 TOTAL FLOOR AREA : 586 sq.ft. (54.4 sq.m.) approx. Measurements are approximate. Not to scale. Illustrative purposes only Made with Metropic #2024