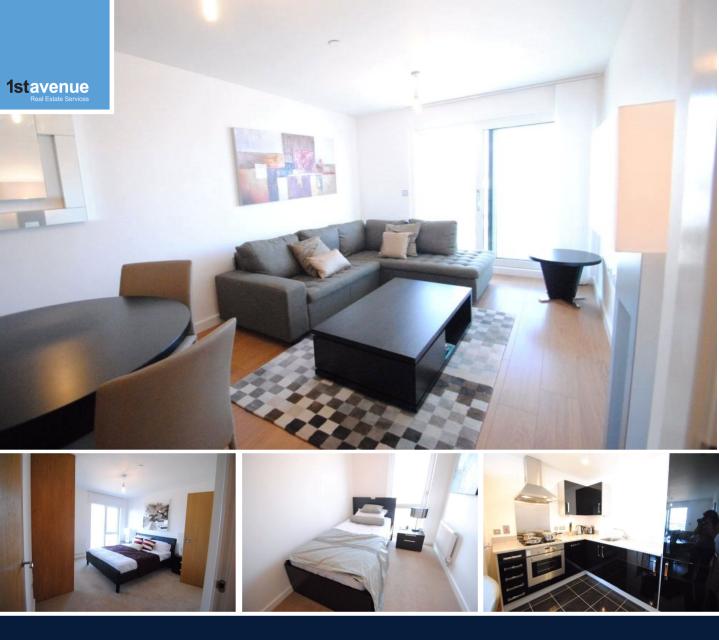

## 25 Barge Walk, Greenwich, London, SE10 0FP

£1,675 PCM

Set on the 12th floor of a superb modern development and minutes from the 02 Arena and North Greenwich underground a fantastic two bedroom apartment with balcony. The property comprises two bedrooms with master en-suite, modern kitchen open plan to reception providing access to balcony and family bathroom. Further offers 24 hour concierge service and excellent transport links. Offered furnished, Available 13th August 2018.