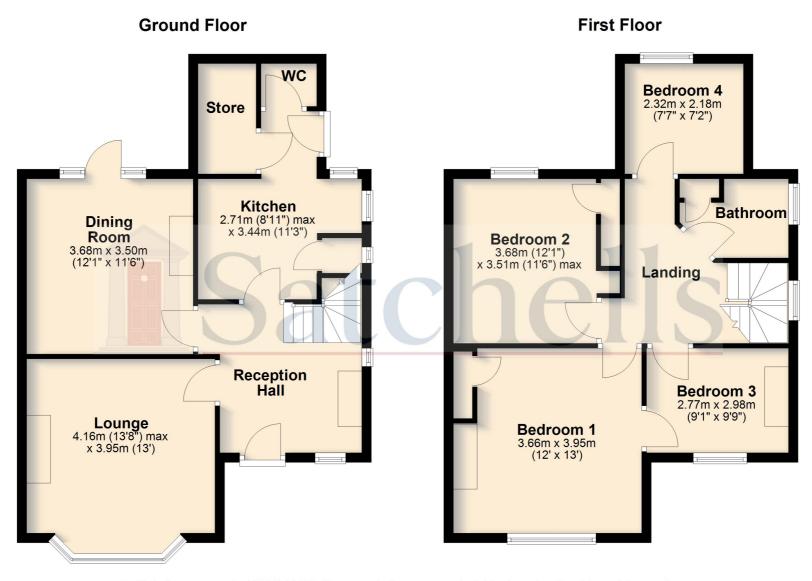

The accommodation comprises reception hall, separate lounge and dining room, kitchen, four bedrooms and a bathroom. Exernally there is a good sized frontage giving potential for off road parking for numerous vehicles, along with a large rear garden. The gardens are overgrown and require clearance. For further details and your appointment to view please contact Satchells Hitchin.

Lounge:

13'8" (into bay) x 13'0" (4.17m x 3.96m)

**Dining Room:** 

12' 1" x 11' 6" (3.68m x 3.51m)

Kitchen:

11' 3" x 8' 11" (3.43m x 2.72m)

Lobby:

Store:

WC:

First Floor: Landing:

13'0" x 12'0" (3.96m x 3.66m)

**Bedroom Two:** 

12' 1" x 11' 6" (3.68m x 3.51m) max.

**Bedroom Three:** 

9'9" x 9' 1" (2.97m x 2.77m)

**Bedroom Four:** 

7' 7" x 7' 2" (2.31m x 2.18m)

Bathroom:

**Outside:** 

**Gardens:** 

This property is set on a largeplot that offers the potential of off road parking for numerous vehicles and the possibility of extension (STPP)

For illustrative purposes only - NOT TO SCALE - Measurements shown are approximate. The size and position of doors, windows, appliances and other features are approximate.

Plan produced using PlanUp.