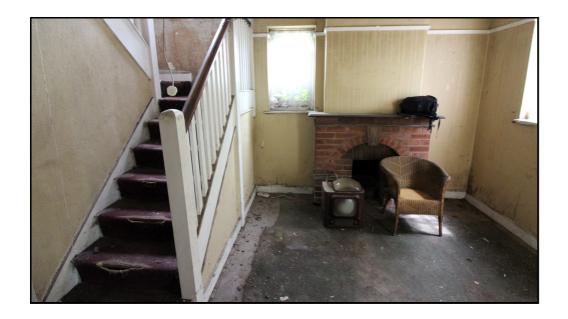

- Full modernisation required
- · Four bedroom semi detached
- Large plot
- Superb location
- Two reception rooms
- Reception hall
- Potential to extend (STPP)
- Awaiting EPC

Ground Floor: Reception Hall:

Lounge:

13'8" (into bay) x 13'0" (4.17m x 3.96m)

**Dining Room:** 

12' 1" x 11' 6" (3.68m x 3.51m)

Kitchen:

11' 3" x 8' 11" (3.43m x 2.72m)

Lobby:

Store: