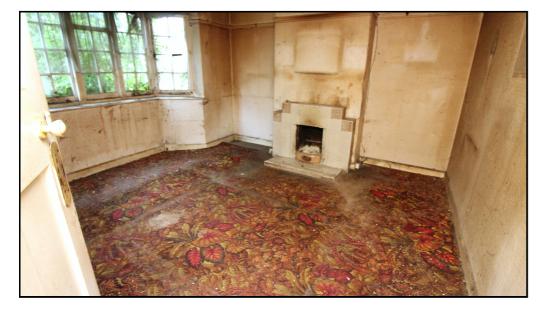

Lounge:

13'8" (into bay) x 13'0" (4.17m x 3.96m)

**Dining Room:** 

12' 1" x 11' 6" (3.68m x 3.51m)

Kitchen:

11' 3" x 8' 11" (3.43m x 2.72m)

Lobby:

Store: