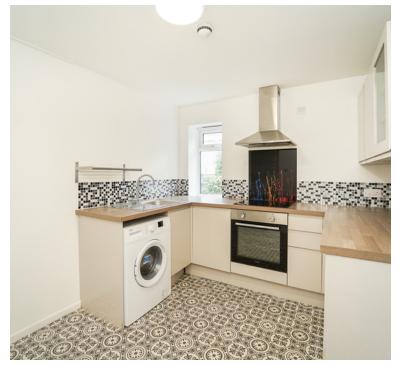

## Kitchen

8' 8" x 10' 7" (2.64m x 3.23m) UPVC double glazed window to rear aspect, range of wall to base units inset sink and drainer, integrated hob and oven, space and plumbing for washing machine, radiator.