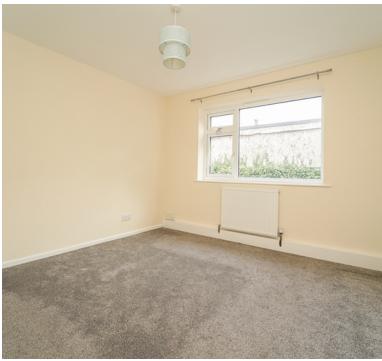

## Bedroom

10' 6" x 10' 2" (3.20m x 3.10m) UPVC double glazed window to rear aspect, raidator.

## Bedroom

9' 4" x 6' 0" (2.84m x 1.83m) UPVC double glazed window with side aspect, radiator.