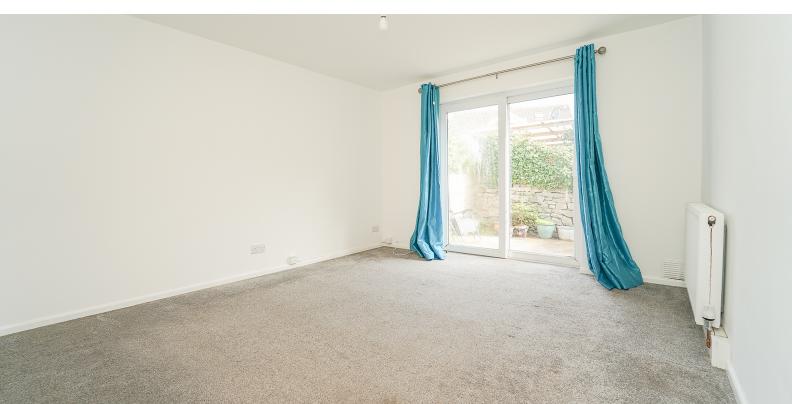

#### Living Room

11' 7" x 13' 7" (3.53m x 4.14m) UPVC double glazed sliding doors to rear garden, radiator.