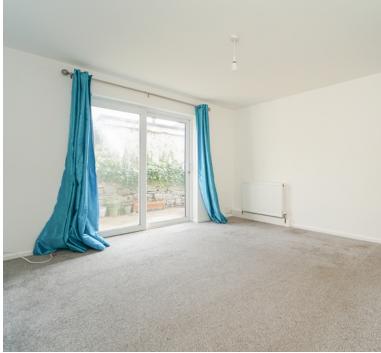

#### Living Room

11' 7" x 13' 7" (3.53m x 4.14m) UPVC double glazed sliding doors to rear garden, radiator.