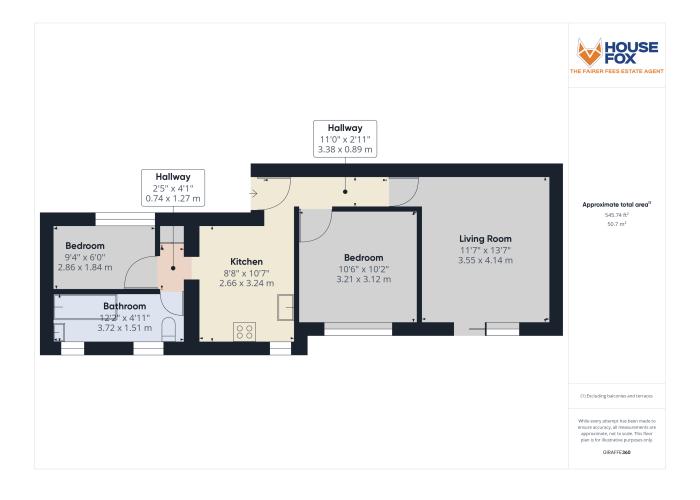

#### Entrance

Paved pathway leading up to front door opening through to;

## Entrance Hall

Door to living room, bedroom and opening through to kitchen with access to another bedroom and bathroom

#### Living Room

11' 7" x 13' 7" (3.53m x 4.14m) UPVC double glazed sliding doors to rear garden, radiator.

## Bedroom

10' 6" x 10' 2" (3.20m x 3.10m) UPVC double glazed window to rear aspect, raidator.

## Kitchen

8' 8" x 10' 7" (2.64m x 3.23m) UPVC double glazed window to rear aspect, range of wall to base units inset sink and drainer, integrated hob and oven, space and plumbing for washing machine, radiator.

#### Bathroom

12' 2" x 4' 11" (3.71m x 1.50m) Two UPVC double glazed obscure windows to rear aspect, three piece suite comprising low level WC, paneled bath with hand held shower attachment, pedestal wash hand basin, heated towel rail.

## Bedroom

9' 4" x 6' 0" (2.84m x 1.83m) UPVC double glazed window with side aspect, radiator.

#### **FLOORPLAN & EPC**