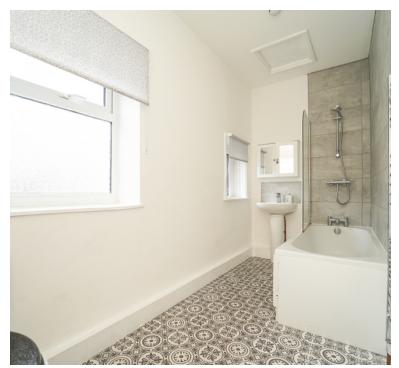

#### Bathroom

12' 2" x 4' 11" (3.71m x 1.50m) Two UPVC double glazed obscure windows to rear aspect, three piece suite comprising low level WC, paneled bath with hand held shower attachment, pedestal wash hand basin, heated towel rail.