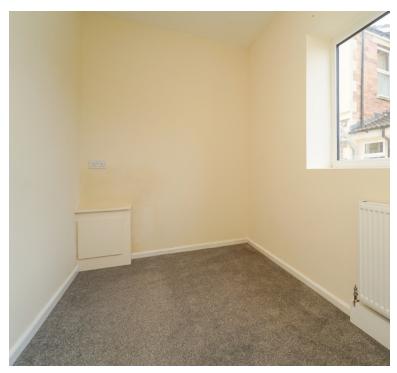

## Bedroom

9' 4" x 6' 0" (2.84m x 1.83m) UPVC double glazed window with side aspect, radiator.