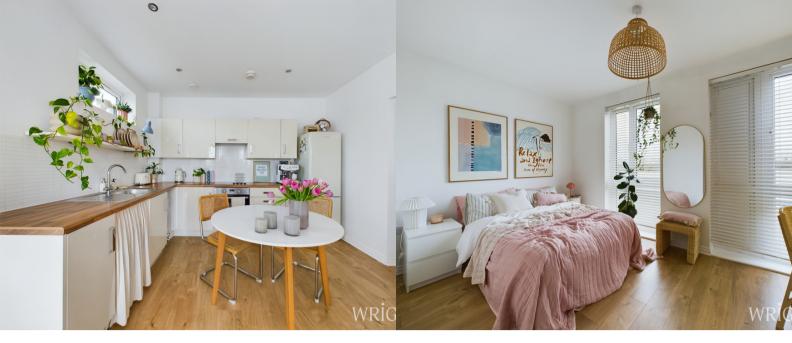

## **OPEN PLAN KITCHEN/ LIVING AREA**

This is a dual-aspect room, cosy yet spacious, featuring double-glazed windows with made to measure day and night roller blinds at the rear and side elevations, offering views of the skyline, as well as two double-glazed Juliet balconies. The fitted kitchen includes a variety of matching wall and floor cabinets with highgloss finishes and complementary roll-edge work surfaces. It is equipped with a four-ring electric hob, an electric oven/grill below, and an extractor hood above, along with ceramic tiling on the splashbacks. There are countertop power points and space allocated for an upright fridge/freezer. The stainless steel single-bowl sink unit comes with chrome mixer taps and a side drainer. Additionally, there is space and plumbing available for a slimline dishwasher and a washing machine. The room features laminate wood flooring, inset ceiling spotlights, a double wall-mounted radiator, and ceiling lighting.

## BEDROOM

The room features two double-glazed windows with made to measure wooden blinds that provide a view of the Welwyn Garden City skyline. The laminate flooring continues and has ceiling lighting, along with a double wallmounted radiator. Additionally, there is a convenient nook that is perfect for working from home. The large wardrobes in the room will remain, offering ample storage space.