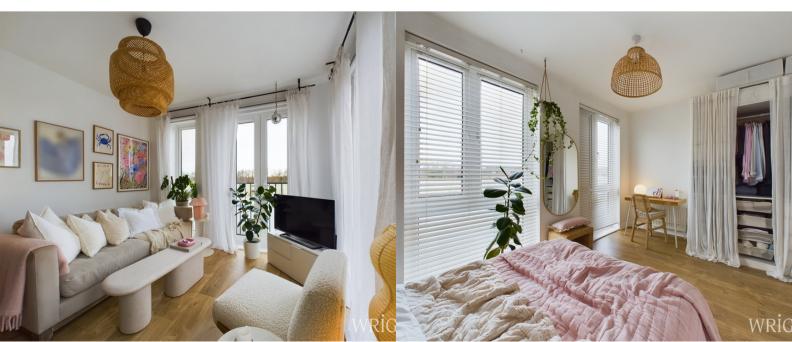

## **OPEN PLAN KITCHEN/ LIVING AREA**

This is a dual-aspect room, cosy yet spacious, featuring double-glazed windows with made to measure day and night roller blinds at the rear and side elevations, offering views of the skyline, as well as two double-glazed Juliet balconies. The fitted kitchen includes a variety of matching wall and floor cabinets with highgloss finishes and complementary roll-edge work surfaces. It is equipped with a four-ring electric hob, an electric oven/grill below, and an extractor hood above, along with ceramic tiling on the splashbacks. There are countertop power points and space allocated for an upright fridge/freezer. The stainless steel single-bowl sink unit comes with chrome mixer taps and a side drainer. Additionally, there is space and plumbing available for a slimline dishwasher and a washing machine. The room features laminate wood flooring, inset ceiling spotlights, a double wall-mounted radiator, and ceiling lighting.

## BEDROOM

The room features two double-glazed windows with made to measure wooden blinds that provide a view of the Welwyn Garden City skyline. The laminate flooring continues and has ceiling lighting, along with a double wallmounted radiator. Additionally, there is a convenient nook that is perfect for working from home. The large wardrobes in the room will remain, offering ample storage space.