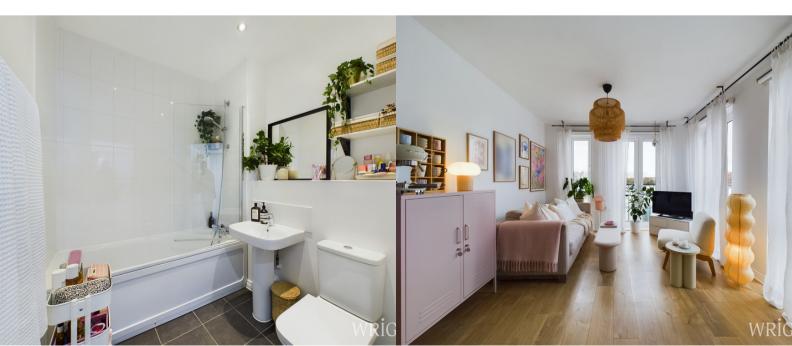

## **OPEN PLAN KITCHEN/ LIVING AREA**

This is a dual-aspect room, cosy yet spacious, featuring double-glazed windows with made to measure day and night roller blinds at the rear and side elevations, offering views of the skyline, as well as two double-glazed Juliet balconies. The fitted kitchen includes a variety of matching wall and floor cabinets with highgloss finishes and complementary roll-edge work surfaces. It is equipped with a four-ring electric hob, an electric oven/grill below, and an extractor hood above, along with ceramic tiling on the splashbacks. There are countertop power points and space allocated for an upright fridge/freezer. The stainless steel single-bowl sink unit comes with chrome mixer taps and a side drainer. Additionally, there is space and plumbing available for a slimline dishwasher and a washing machine. The room features laminate wood flooring, inset ceiling spotlights, a double wall-mounted radiator, and ceiling lighting.