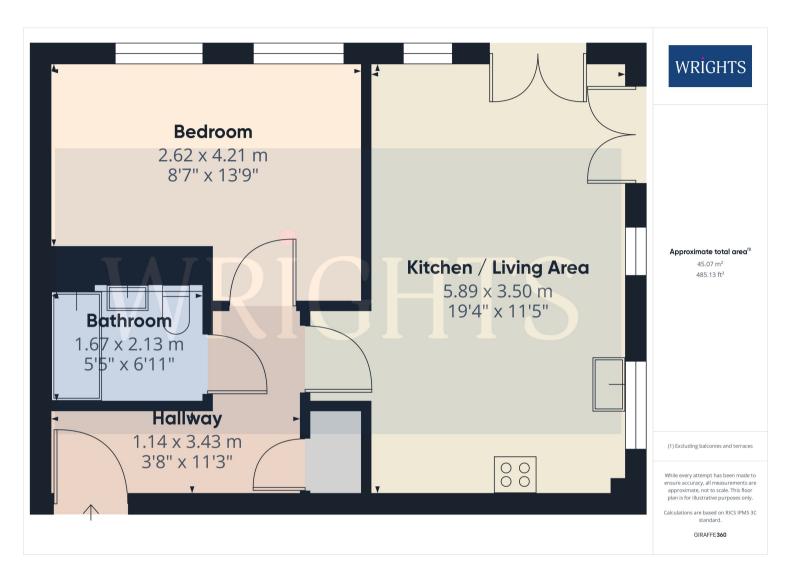

# ACCOMMODATION

## COMMUNAL ENTRANCE HALL

Security intercom, carpeted hallways and staircases. Lift to all floors and motion detect lighting. The post boxes are in the entrance and the bin store is adjacent.

### APARTMENT ENTRANCE

Entry is through the door leading to the Inner Hall. There is a wall-mounted telephone/video entry system. The flooring features laminate wood that continues throughout the apartment. A double wall-mounted radiator is present. A wall-mounted thermostat controls the temperature. There is a door to an airing cupboard which contains the hot water cylinder with timer controls, laminate flooring continues into this space. This cupboard is also used as storage. Doors provide access to all rooms.

## **OPEN PLAN KITCHEN/ LIVING AREA**

This is a dual-aspect room, cosy yet spacious, featuring double-glazed windows with made to measure day and night roller blinds at the rear and side elevations, offering views of the skyline, as well as two double-glazed Juliet balconies. The fitted kitchen includes a variety of matching wall and floor cabinets with highgloss finishes and complementary roll-edge work surfaces. It is equipped with a four-ring electric hob, an electric oven/grill below, and an extractor hood above, along with ceramic tiling on the splashbacks. There are countertop power points and space allocated for an upright fridge/freezer. The stainless steel single-bowl sink unit comes with chrome mixer taps and a side drainer. Additionally, there is space and plumbing available for a slimline dishwasher and a washing machine. The room features laminate wood flooring, inset ceiling spotlights, a double wall-mounted radiator, and ceiling lighting.

## BEDROOM

The room features two double-glazed windows with made to measure wooden blinds that provide a view of the Welwyn Garden City skyline. The laminate flooring continues and has ceiling lighting, along with a double wallmounted radiator. Additionally, there is a convenient nook that is perfect for working from home. The large wardrobes in the room will remain, offering ample storage space.