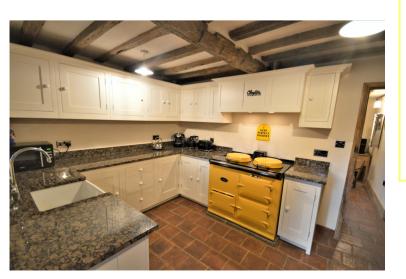

\*\*\*£450,000 - £475,000\*\*\*

This charming character two bedroom detached cottage has been refurbished to a high standard throughout with many original remaining features.

To the ground floor the property consists of a large open hallway leading to the lounge with log burner and W/C. The stylish kitchen is complete with granite work surfaces and an Aga.

#### **KITCHEN**

12' 2" x 9' 1" (3.71m x 2.77m) Stylish fitted kitchen to eye and base levels comprising of Aga, Butler sink with Granite worktops, Victorian style Quarry tiled flooring.