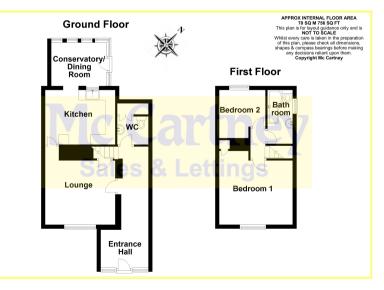

## **GROUND FLOOR**

#### **ENTRANCE HALL**

Oak entrance door, Victorian style Quarry tiled flooring.

#### **CLOAKROOM**

Fitted with two piece suite, built in cupboard housing water cylinder with storage area.

#### LOUNGE

11' 5" x 10' 8" (3.48m x 3.25m) Fireplace with fitted log burner, double glazed window to front, understairs storage.

#### **KITCHEN**

12' 2" x 9' 1" (3.71m x 2.77m) Stylish fitted kitchen to eye and base levels comprising of Aga, Butler sink with Granite worktops, Victorian style Quarry tiled flooring.

#### ORANGERY

9' 7" x 8' 0" (2.92m x 2.44m) Oak stable door, Granite work tops with space for appliances below, double glazed windows to rear and side, Victorian style Quarry tiled flooring.

### **FIRST FLOOR**

#### LANDING

Built in storage cupboard, doors leading to:

#### **BEDROOM ONE**

12' 5" x 12' 4" (3.78m x 3.76m) Double glazed window to front, electric storage heater, built in storage cupboards, feature fireplace.

#### **BEDROOM TWO**

9' 3" x 7' 3" (2.82m x 2.21m) Double glazed window to rear, electric storage heater, built in storage cupboard.

#### FAMILY BATHROOM

Fitted with three piece suite comprising: wood panelled bath, vanity wash hand basin, Victorian style high level w.c., Double glazed window to side, electric storage heater, heated towel rail.