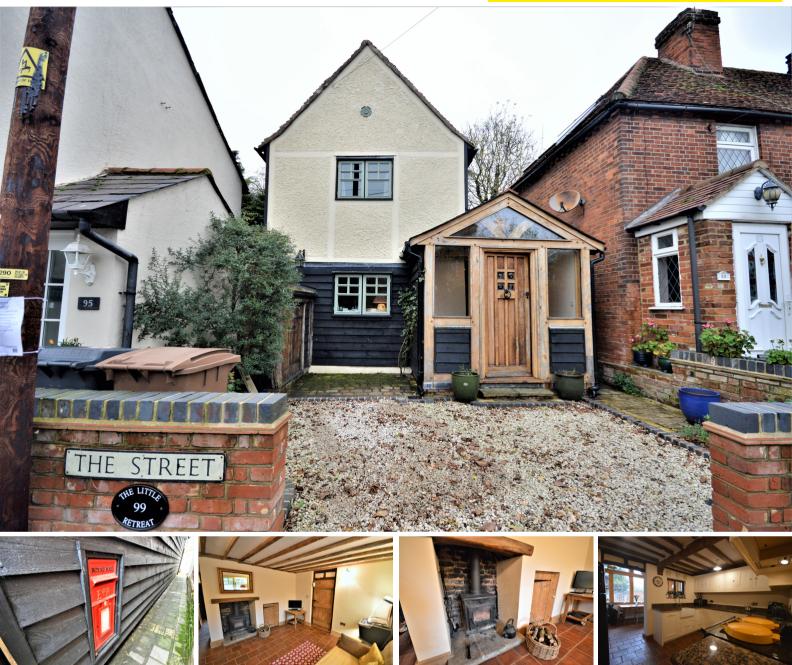

# The Street, Chelmsford £475,000 Freehold

- Delightful secluded courtyard garden
- Beams throughout
- Stylish kitchen
- No onward chain
- Council Tax B
- Refurbished to a very high standard
- Victorian style Quarry floor tiling throughout ground floor
- Sought after village location
- Electric heating
- Orangery to rear of Kitchen

\*\*\*£450,000 - £475,000\*\*\*

This charming character two bedroom detached cottage has been refurbished to a high standard throughout with many original remaining features.

To the ground floor the property consists of a large open hallway leading to the lounge with log burner and W/C. The stylish kitchen is complete with granite work surfaces and an Aga.

To the front of the property there is a shingled independent driveway for parking, flower borders, log store and side access to the rear garden.

Secluded walled courtyard style rear garden.

**EXTERIOR**