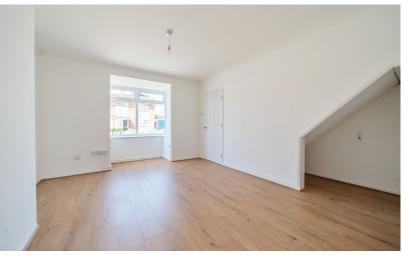

## Living Room

15' 5" (into bay) x 15' 2" (4.70m x 4.62m) Stairs rising to first floor accommodation. Double glazed walk in bay window to front. Radiator. Wood effect flooring. Door into:

Kitchen/Breakfast Room

### FIRST FLOOR

Landing

Doors to both bedrooms and bathroom.

Bedroom 1

15' 2" (max) x 11' 4" (max) (4.62m x 3.45m) Double glazed window to front. Radiator.

Bedroom 2

11' 10" x 8' 11" (3.61m x 2.72m)

Double glazed window to rear.