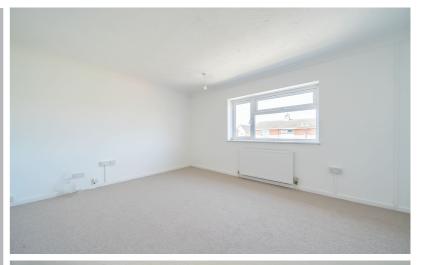

### FIRST FLOOR

Landing

Doors to both bedrooms and bathroom.

Bedroom 1

15' 2" (max) x 11' 4" (max) (4.62m x 3.45m) Double glazed window to front. Radiator.

Bedroom 2

11' 10" x 8' 11" (3.61m x 2.72m)

Double glazed window to rear.

Radiator.

Bathroom

Three piece suite comprising panel enclosed bath with shower attachment, low level wc and pedestal wash hand basin. Extractor fan. Obscure double glazed window to rear.