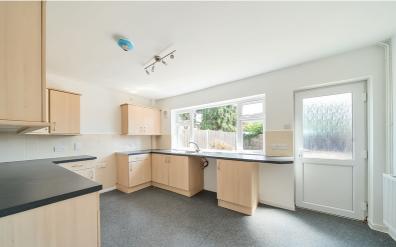

15' 2" x 9' 10" (4.62m x 3.00m) A range of wall and base units with complementary worksurfaces and tiled splashbacks. Stainless steel sink with drainer and mixer tap over. Space and plumbing for washing machine. Space for cooker. Wall mounted gas boiler. Double glazed window and door to rear garden.