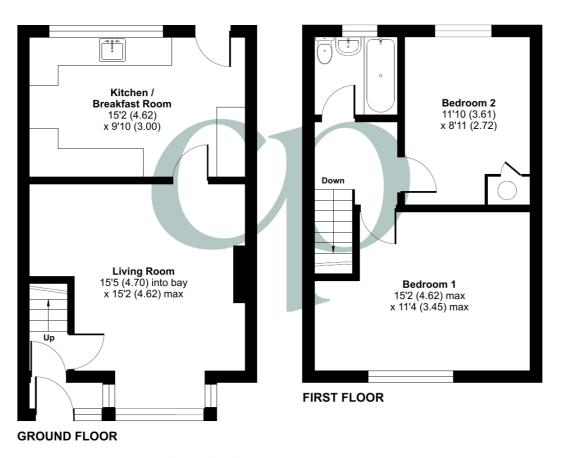

#### **GROUND FLOOR**

**Entrance Porch** 

Door into:

**Entrance Hall** 

Stairs rising to first floor accommodation. Door into:

## Living Room

15' 5" (into bay) x 15' 2" (4.70m x 4.62m) Stairs rising to first floor accommodation. Double glazed walk in bay window to front. Radiator. Wood effect flooring. Door into:

Kitchen/Breakfast Room

15' 2" x 9' 10" (4.62m x 3.00m) A range of wall and base units with complementary worksurfaces and tiled splashbacks. Stainless steel sink with drainer and mixer tap over. Space and plumbing for washing machine. Space for cooker. Wall mounted gas boiler. Double glazed window and door to rear garden.

### FIRST FLOOR

Landing

Doors to both bedrooms and bathroom.

Bedroom 1

15' 2" (max) x 11' 4" (max) (4.62m x 3.45m) Double glazed window to front. Radiator.

Bedroom 2

11' 10" x 8' 11" (3.61m x 2.72m)

Double glazed window to rear.

Radiator.

Bathroom

Three piece suite comprising panel enclosed bath with shower attachment, low level wc and pedestal wash hand basin. Extractor fan. Obscure double glazed window to rear.

PRELIMINARY DETAILS - NOT YET APPROVED AND MAY BE SUBJECT TO CHANGES

Certified Property Measurer

Floor plan produced in accordance with RICS Property Measurement Standards incorporating International Property Measurement Standards (IPMS2 Residential). @ntchecom 2024. Produced for Country Properties. REF: 1165668