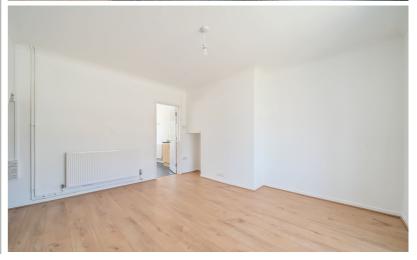

### FIRST FLOOR

Landing

Doors to both bedrooms and bathroom.

Bedroom 1

15' 2" (max) x 11' 4" (max) (4.62m x 3.45m) Double glazed window to front. Radiator.

Bedroom 2

11' 10" x 8' 11" (3.61m x 2.72m)

Double glazed window to rear.

Radiator.

Bathroom

Three piece suite comprising panel enclosed bath with shower attachment, low level wc and pedestal wash hand basin. Extractor fan. Obscure double glazed window to rear.