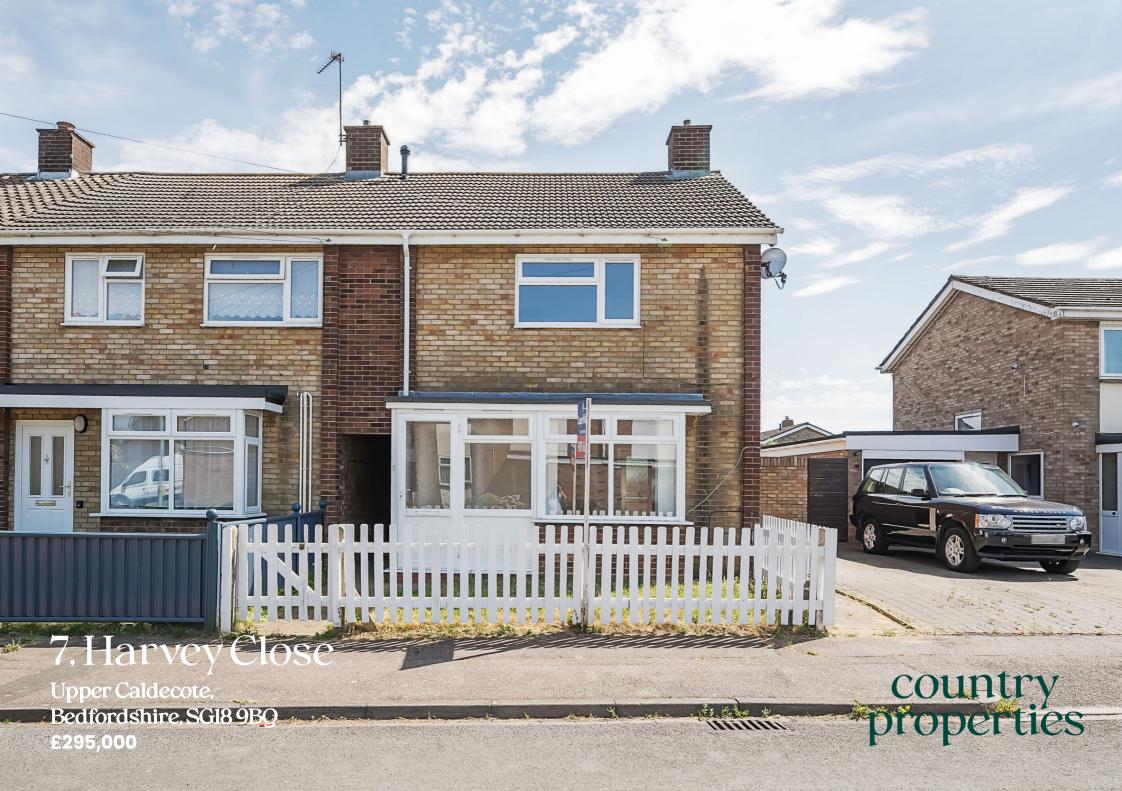

This recently redecorated two bedroom home with driveway parking is located in a popular cul-de-sac location with only a short commute to Biggleswade with a variety of shops and amenities, and mainline station providing direct links in London.

- Offered with no upward chain
- Recently redecorated throughout
- Living room and separate kitchen/breakfast room
- Low maintenance rear garden
- Driveway providing off road parking
- Popular village location with village store, post office, sports & social club and lower school

### **OUTSIDE**

Front Garden

Enclosed with picket fencing with footpath to front door. Pathway with gated access to rear garden.

Rear Garden

Low maintenance rear garden with gated access to front.

Parking

Driveway to side providing off road parking.