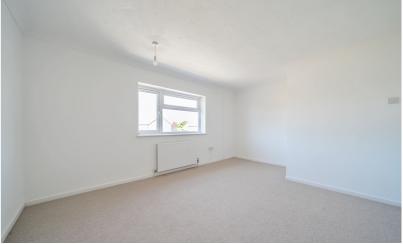

### FIRST FLOOR

Landing

Doors to both bedrooms and bathroom.

Bedroom 1

15' 2" (max) x 11' 4" (max) (4.62m x 3.45m) Double glazed window to front. Radiator.

Bedroom 2

11' 10" x 8' 11" (3.61m x 2.72m)

Double glazed window to rear.

Radiator.

Bathroom

Three piece suite comprising panel enclosed bath with shower attachment, low level wc and pedestal wash hand basin. Extractor fan. Obscure double glazed window to rear.