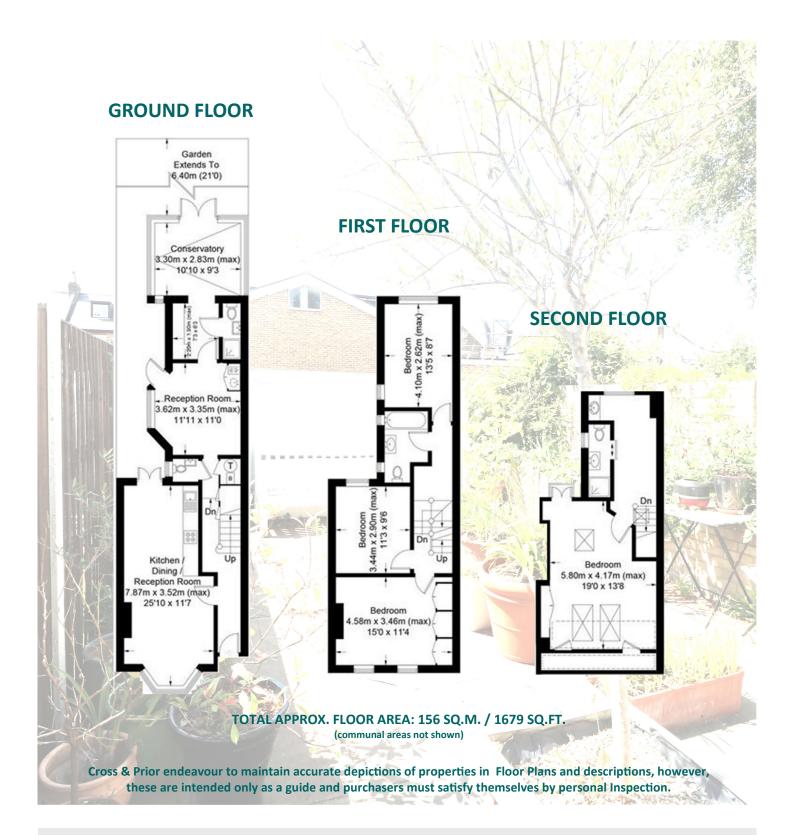

## **PROPERTY DETAILS**

- Victorian Terrace House
- A Wonderful Family Home
- **Excellent Location**
- 4 Double Bedrooms
- 2 Spacious Reception Rooms
- 3 Contemporary Bathrooms
- A Low Maintenance Garden A Delightful Conservatory
- **Excellent Local Schools**
- Freehold
- Chain Free
- EPC Rating = D