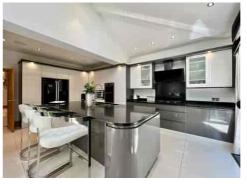

With ample parking to the front, the entrance is quite a statement, and viewers won't fail to be impressed the three-storey glazed atrium-style gallery.

You will then be instantly drawn to the open-plan kitchen, the heart of the home. Three sets of bi-folding doors lead onto the WEST-facing garden, with its elegant sitting area - the perfect entertaining space!