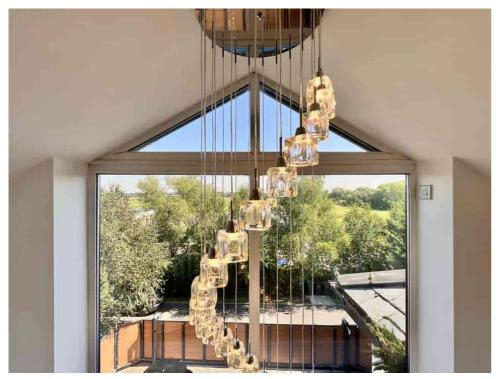

With ample parking to the front, the entrance is quite a statement, and viewers won't fail to be impressed the three-storey glazed atrium-style gallery.

You will then be instantly drawn to the open-plan kitchen, the heart of the home. Three sets of bi-folding doors lead onto the WEST-facing garden, with its elegant sitting area - the perfect entertaining space!