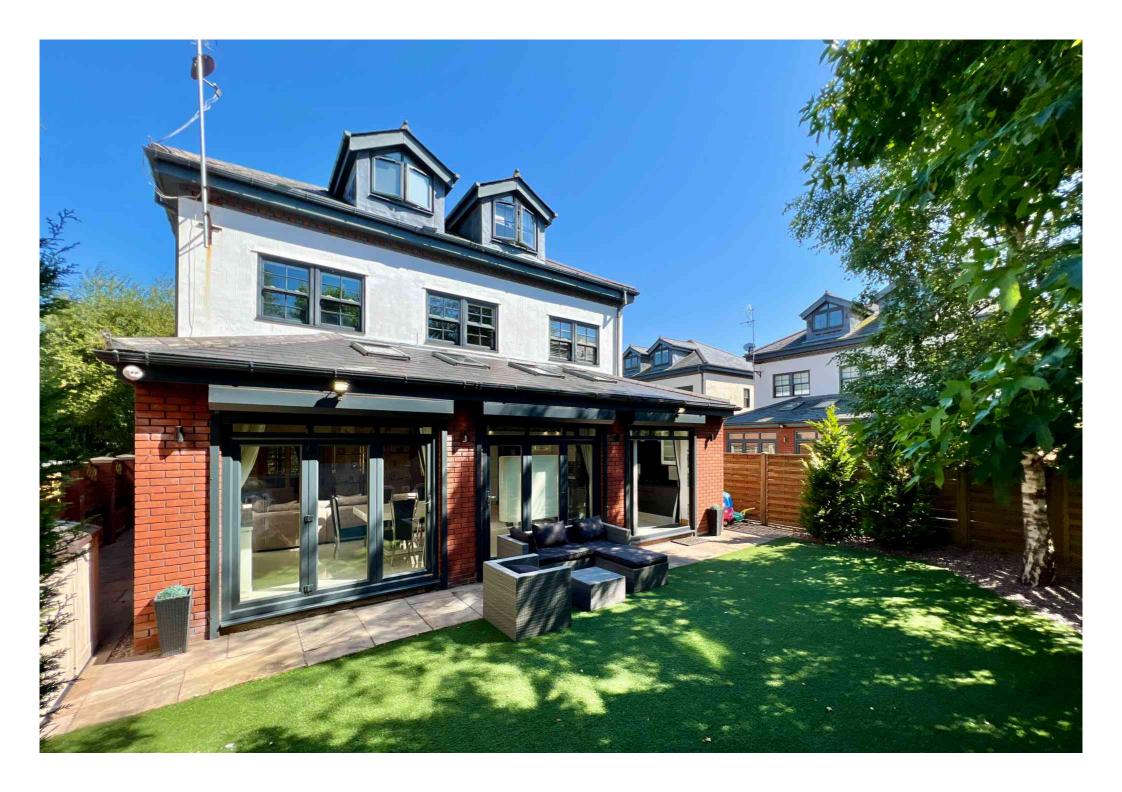

With ample parking to the front, the entrance is quite a statement, and viewers won't fail to be impressed the three-storey glazed atrium-style gallery.

You will then be instantly drawn to the open-plan kitchen, the heart of the home. Three sets of bi-folding doors lead onto the WEST-facing garden, with its elegant sitting area - the perfect entertaining space!