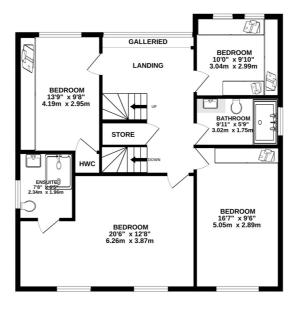

The same theme continues upstairs, with four bedrooms, one of which is now a dressing room, and a large bathroom featuring a huge tiled bathtub. The master bedroom is a statement in itself and includes a spacious ensuite shower room.

Off the bright second-floor landing, the fifth bedroom waits for visiting friends and family and also features a large ensuite shower room.

To arrange a viewing call, 01704 516 626. Finds us on Facebook and Instagram