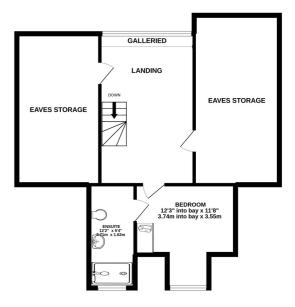

Off the bright second-floor landing, the fifth bedroom waits for visiting friends and family and also features a large ensuite shower room.

To arrange a viewing call, 01704 516 626. Finds us on Facebook and Instagram

Whilst every attempt has been made to ensure the accuracy of the floorplan contained here, measurements of doors, windows, rooms and any other items are approximate and no responsibility is taken for any error, omission or mis-statement. This plan is for illustrative purposes only and should be used as such by any prospective purchaser. The services, systems and appliances shown have not been tested and no guarantee as to their operability or efficiency can be given.

Made with Metropix ©2022