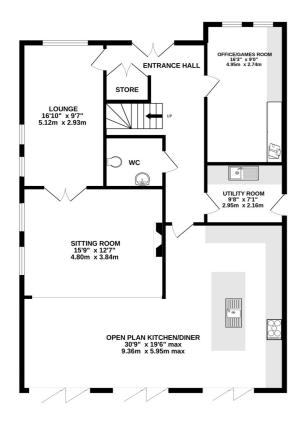

With ample parking to the front, the entrance is quite a statement, and viewers won't fail to be impressed the three-storey glazed atrium-style gallery.

You will then be instantly drawn to the open-plan kitchen, the heart of the home. Three sets of bi-folding doors lead onto the WEST-facing garden, with its elegant sitting area - the perfect entertaining space!

Of course, additional ground floor reception rooms suit various uses depending on the needs of the residents. This isn't style of substance though, as the property includes all of the practical spaces that are now required, including the ground floor WC and utility room.