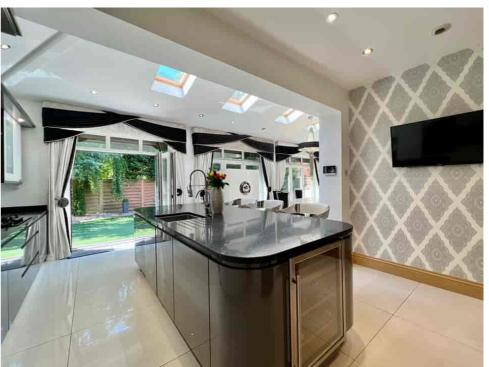

With ample parking to the front, the entrance is quite a statement, and viewers won't fail to be impressed the three-storey glazed atrium-style gallery.

You will then be instantly drawn to the open-plan kitchen, the heart of the home. Three sets of bi-folding doors lead onto the WEST-facing garden, with its elegant sitting area - the perfect entertaining space!