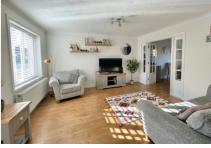

Accommodation downstairs comprises; a light and airy living room, and open-plan dining room and refitted modern kitchen across the back of the house, a bonus room, currently being used as a sitting room and a downstairs cloak room. Upstairs are three bedrooms, the main bedroom benefits from fitted wardrobes. There is also a modern family bathroom. Outside to the rear is a low maintenance rear garden with artificial grass and a wooden decked area for entertaining. To the front is the driveway.