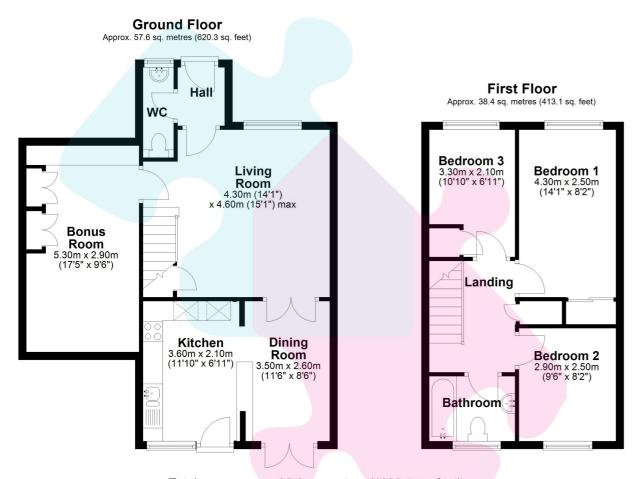

- WALKING DISTANCE OF LOCAL SCHOOLS
- LUXURY MODERN KITCHEN
- DRIVEWAY
- COUNCIL TAX BAND = C

Total area: approx. 96.0 sq. metres (1033.4 sq. feet)

Floorplan is for Illustration purposes only. All measurements are approximate and should be verified. Total Floor Area includes any garages, outhouses or ancillary buldings shown on the floorplan.