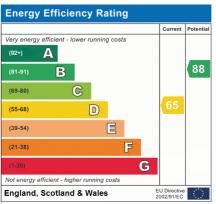

wardrobes. There is also a modern family bathroom. Outside to the rear is a low maintenance rear garden with artificial grass and a wooden decked area for entertaining. To the front is the driveway.

Mis-descriptions Act: We wish to inform prospective purchasers that we have not carried out a detailed





- CUL DE SAC LOCATION
- WALKING DISTANCE TO KING GEORGE V PLAYING FIELDS
- REFITTED FAMILY BATHROOM
- THREE BEDROOMS

- WALKING DISTANCE OF LOCAL SCHOOLS
- LUXURY MODERN KITCHEN
- DRIVEWAY
- COUNCIL TAX BAND = C



Total area: approx. 96.0 sq. metres (1033.4 sq. feet)

Floorplan is for Illustration purposes only. All measurements are approximate and should be verified. Total Floor Area includes any garages, outhouses or ancillary buldings shown on the floorplan.

EPC and Floorplan prod











**Tel:** 01276 538638