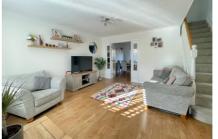

Accommodation downstairs comprises; a light and airy living room, and open-plan dining room and refitted modern kitchen across the back of the house, a bonus room, currently being used as a sitting room and a downstairs cloak room. Upstairs are three bedrooms, the main bedroom benefits from fitted wardrobes. There is also a modern family bathroom. Outside to the rear is a low maintenance rear garden with artificial grass and a wooden decked area for entertaining. To the front is the driveway.