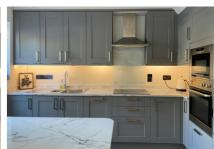

Accommodation downstairs comprises; a light and airy living room, and open-plan dining room and refitted modern kitchen across the back of the house, a bonus room, currently being used as a sitting room and a downstairs cloak room. Upstairs are three bedrooms, the main bedroom benefits from fitted wardrobes. There is also a modern family bathroom. Outside to the rear is a low maintenance rear garden with artificial grass and a wooden decked area for entertaining. To the front is the driveway.

- WALKING DISTANCE OF LOCAL SCHOOLS
- LUXURY MODERN KITCHEN
- DRIVEWAY
- COUNCIL TAX BAND = C

Total area: approx. 96.0 sq. metres (1033.4 sq. feet)

Floorplan is for Illustration purposes only. All measurements are approximate and should be verified. Total Floor Area includes any garages, outhouses or ancillary buldings shown on the floorplan.