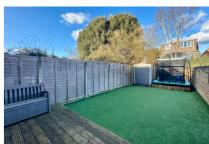

Accommodation downstairs comprises; a light and airy living room, and open-plan dining room and refitted modern kitchen across the back of the house, a bonus room, currently being used as a sitting room and a downstairs cloak room. Upstairs are three bedrooms, the main bedroom benefits from fitted wardrobes. There is also a modern family bathroom. Outside to the rear is a low maintenance rear garden with artificial grass and a wooden decked area for entertaining. To the front is the driveway.