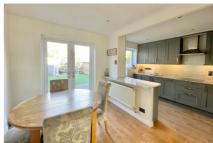

Accommodation downstairs comprises; a light and airy living room, and open-plan dining room and refitted modern kitchen across the back of the house, a bonus room, currently being used as a sitting room and a downstairs cloak room. Upstairs are three bedrooms, the main bedroom benefits from fitted wardrobes. There is also a modern family bathroom. Outside to the rear is a low maintenance rear garden with artificial grass and a wooden decked area for entertaining. To the front is the driveway.