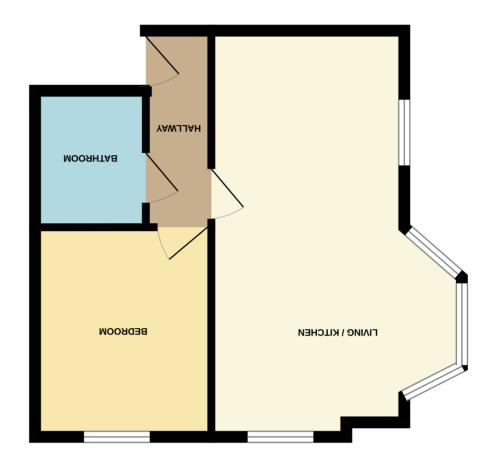

bnel | sgnittel | sele2

EAEBLL HOWES

26 Poole Hill, Bournemouth, Bournemouth BH2 5PS 01202 143611

TOTAL PLOCK RAFEA. 21 Not 41, 124 Set 10, 34 Set 2001 Set 2000 Set

FIRST FLOOR 374 sq.ft. (34.8 sq.m.) approx.

## Hall Way

 $3.0m \times 1m$  (9' 10"  $\times 3'$  3") Security entry-phone system leading through to: Communal entrance hall: Stairs leading to first floor.

### Open Plan Lounge/Dining Room

3.8m x 6.2m (12' 6" x 20' 4") Lounge area: Two front aspect double glazed windows, power points, tv point, radiator, inset to ceiling spotlights., coved ceiling.

Kitchen Area: A good range of matching wall mounted and base units with work surfaces over. Two side aspect double glazed windows, cupboard housing Combination boiler serving domestic hot water & central heating systems, power points, radiator, gas hob with extractor hood over, space for washing machine, space for fridge, integrated oven, inset to ceiling spotlights.

#### Bedroom

2.68m x 2.98m (8' 10" x 9' 9") Double bedroom with side aspect double glazed window, TV point, radiator, power points, ceiling light point.

#### Bathroom

 $2.08 \text{m} \times 1.5 \text{m}$  (6' 10" x 4' 11") Panelled bath with tiled surround and shower head over, close coupled WC, pedestal wash basin with mixer tap, ceiling light point.

#### Outside

Parking: There is an allocated parking space conveyed with this property.