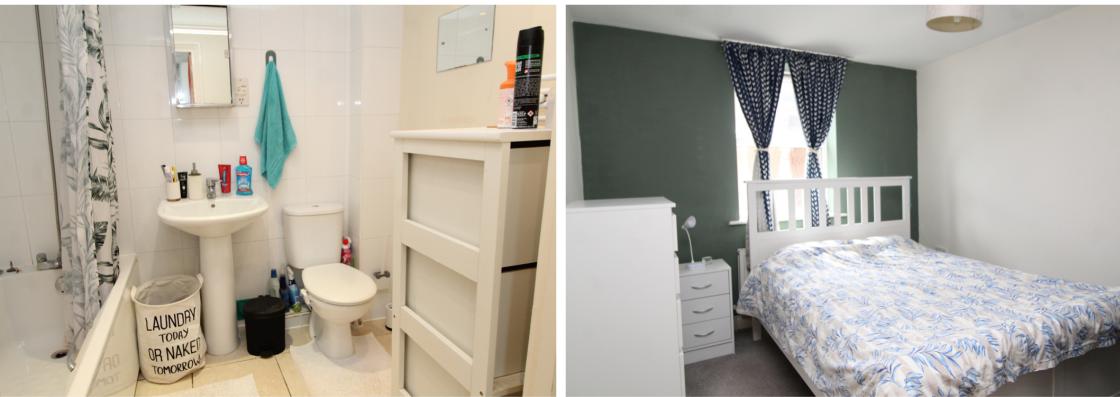

#### Bedroom

2.68m x 2.98m (8' 10" x 9' 9") Double bedroom with side aspect double glazed window, TV point, radiator, power points, ceiling light point.

#### Bathroom

 $2.08 \text{m} \times 1.5 \text{m}$  (6' 10" x 4' 11") Panelled bath with tiled surround and shower head over, close coupled WC, pedestal wash basin with mixer tap, ceiling light point.