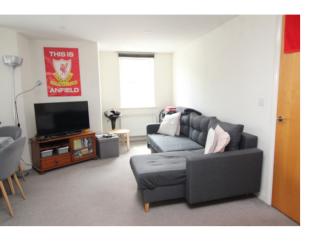

### Open Plan Lounge/Dining Room

3.8m x 6.2m (12' 6" x 20' 4") Lounge area: Two front aspect double glazed windows, power points, tv point, radiator, inset to ceiling spotlights., coved ceiling.

Kitchen Area: A good range of matching wall mounted and base units with work surfaces over. Two side aspect double glazed windows, cupboard housing Combination boiler serving domestic hot water & central heating systems, power points, radiator, gas hob with extractor hood over, space for washing machine, space for fridge, integrated oven, inset to ceiling spotlights.