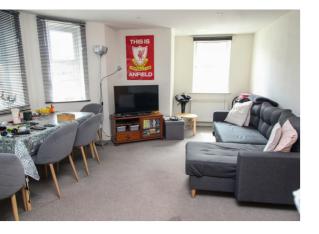

### Open Plan Lounge/Dining Room

3.8m x 6.2m (12' 6" x 20' 4") Lounge area: Two front aspect double glazed windows, power points, tv point, radiator, inset to ceiling spotlights., coved ceiling.

Kitchen Area: A good range of matching wall mounted and base units with work surfaces over. Two side aspect double glazed windows, cupboard housing Combination boiler serving domestic hot water & central heating systems, power points, radiator, gas hob with extractor hood over, space for washing machine, space for fridge, integrated oven, inset to ceiling spotlights.