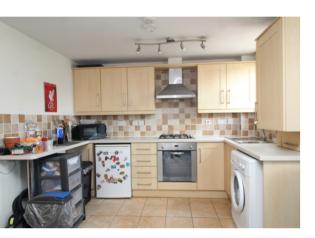

### Open Plan Lounge/Dining Room

3.8m x 6.2m (12' 6" x 20' 4") Lounge area: Two front aspect double glazed windows, power points, tv point, radiator, inset to ceiling spotlights., coved ceiling.

Kitchen Area: A good range of matching wall mounted and base units with work surfaces over. Two side aspect double glazed windows, cupboard housing Combination boiler serving domestic hot water & central heating systems, power points, radiator, gas hob with extractor hood over, space for washing machine, space for fridge, integrated oven, inset to ceiling spotlights.