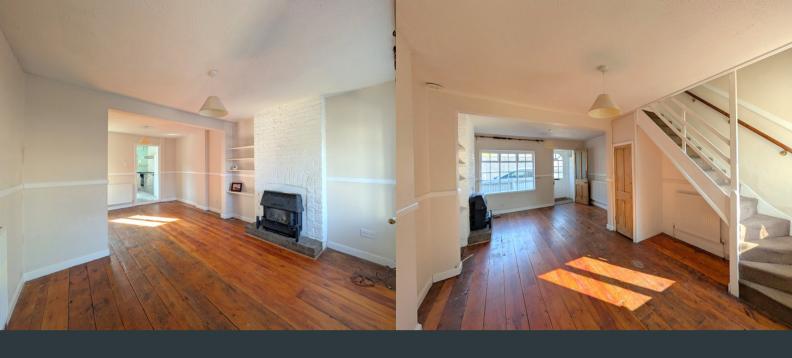

### **Entrance Porch**

Approached via a front aspect panelled door, wood flooring, cloak cupboard and doorway to;

# Lounge/ Dining Room

6.22m x 3.66m (20' 5" x 12' 0")
Front aspect double glazed bay windows, fireplace, solid wood flooring, stairs to first floor with cupboard underneath and entry way to Kitchen.