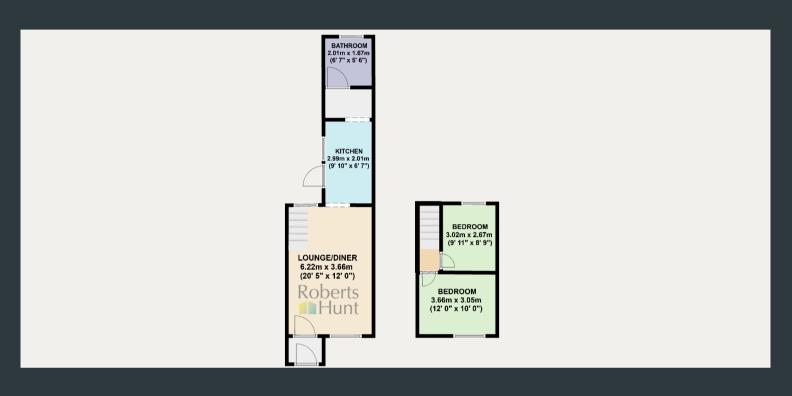

### **Entrance Porch**

Approached via a front aspect panelled door, wood flooring, cloak cupboard and doorway to;

# Lounge/ Dining Room

6.22m x 3.66m (20' 5" x 12' 0")
Front aspect double glazed bay windows, fireplace, solid wood flooring, stairs to first floor with cupboard underneath and entry way to Kitchen.

### Kitchen

2.99m x 2.01m (9' 10" x 6' 7")
Side aspect double glazed
window and door to garden, a
range of eye and base level
units with integrated combi
boiler, drainage sink, oven, hob,
extractor and space for white
goods.

### **Bathroom**

2.01m x 1.67m (6' 7" x 5' 6") Rear aspect double glazed window with frosted glass, bath tub with shower attachment, low level WC and pedestal wash basin.

## **Bedroom One**

3.66m x 3.05m (12' 0" x 10' 0") Front aspect double glazed window, carpeted flooring and wall mounted radiator.

## **Bedroom Two**

3.02m x 2.67m (9' 11" x 8' 9")
Rear aspect double glazed
windows, built in wardrobe over
stairs, carpeted flooring and wall
mounted radiator.