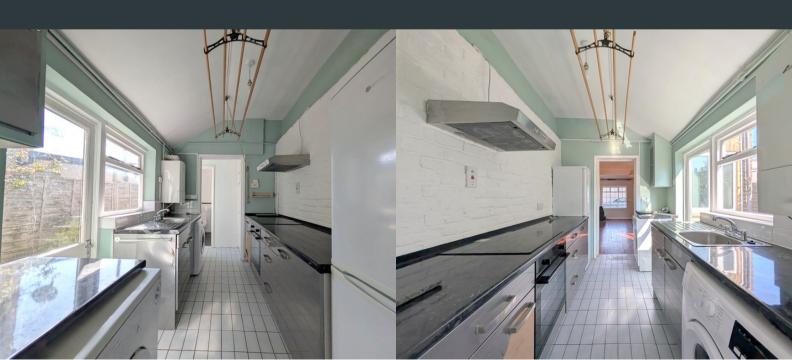

### Kitchen

2.99m x 2.01m (9' 10" x 6' 7")
Side aspect double glazed
window and door to garden, a
range of eye and base level
units with integrated combi
boiler, drainage sink, oven, hob,
extractor and space for white
goods.