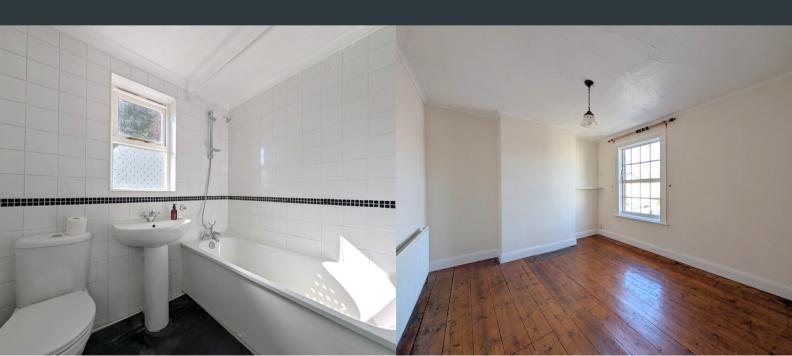

### **Bathroom**

2.01m x 1.67m (6' 7" x 5' 6") Rear aspect double glazed window with frosted glass, bath tub with shower attachment, low level WC and pedestal wash basin.

## **Bedroom One**

3.66m x 3.05m (12' 0" x 10' 0") Front aspect double glazed window, carpeted flooring and wall mounted radiator.

## **Bedroom Two**

3.02m x 2.67m (9' 11" x 8' 9")
Rear aspect double glazed
windows, built in wardrobe over
stairs, carpeted flooring and wall
mounted radiator.