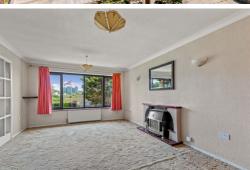

## Lounge

16' 9" x 12' 4" (5.11m x 3.76m)

# **Dining Room**

12' 4" x 10' 5" (3.76m x 3.17m)