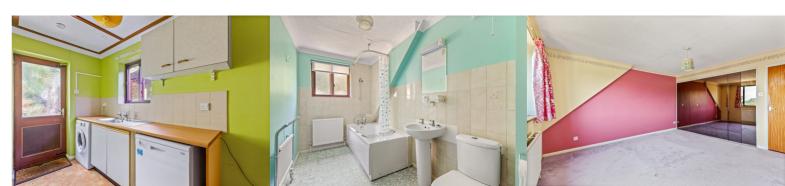

# **Utility Room**

10' 4" x 5' 4" (3.15m x 1.63m)

W.C

### **Bathroom**

12' 6" x 5' 11" (3.81m x 1.80m)