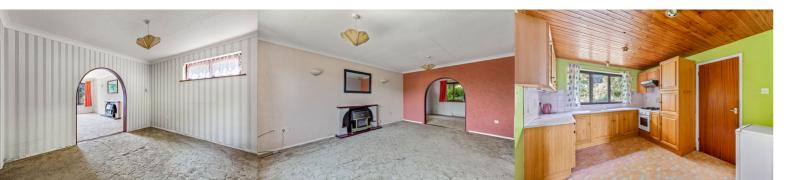

## Lounge

16' 9" x 12' 4" (5.11m x 3.76m)

# **Dining Room**

12' 4" x 10' 5" (3.76m x 3.17m)

### Kitchen

13' 0" x 9' 11" (3.96m x 3.02m)