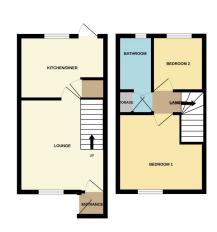

#### **ENTRANCE**

3' 5" x 3' 2" (1.04m x 0.97m) (approx) Door to side. Parking.

# **LOUNGE**

front and stairs to first floor.

## **KITCHEN**

10' 6" x 6' 8" (3.20m x 2.03m) (approx) Fitted with a range of base and eye level units with work surfaces over, stainless steel sink with mixer tap, understairs cupboard. Window to rear and door ro rear.

## FIRST FLOOR LANDING

#### **BEDROOM 1**

12' 6" (max) x 11' 9" (3.81m x 3.58m) (approx) Window to front.

## **BEDROOM 2**

7' 1" x 6' 7" (2.16m x 2.01m) (approx) Window to rear and radiator.

## **BATHROOM**

10' 2" x 4' 6" (3.10m x 1.37m) (approx) Fitted with a three piece suite comprising low level W/C, wash hand basin, bath, cupboard and radiator. Window to rear.

# **AGENT NOTES**

12' 3" x 11' 6" (3.73m x 3.51m) (approx) Window to The floorplan is for illustrative purposes only. Fixtures and fittings do not represent the current state of the property. Not to scale and is meant as a guide only.