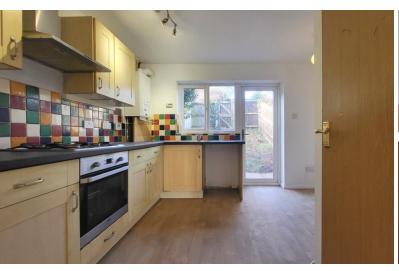

## **KITCHEN**

10' 6" x 6' 8" (3.20m x 2.03m) (approx) Fitted with a range of base and eye level units with work surfaces over, stainless steel sink with mixer tap, understairs cupboard. Window to rear and door ro rear.