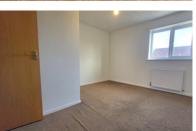

#### **BEDROOM 1**

12' 6" (max) x 11' 9" (3.81m x 3.58m) (approx) Window to front.

## **BEDROOM 2**

7' 1" x 6' 7" (2.16m x 2.01m) (approx) Window to rear and radiator.