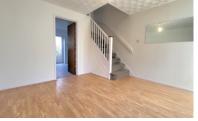

x) Fitted with a range of base and eye level units with work surfaces over, stainless steel sink with mixer tap, understairs cupboard. Window to rear and door ro rear.

## FIRST FLOOR LANDING

#### **BEDROOM 1**

12' 6" (max) x 11' 9" (3.81m x 3.58m) (approx) Window to front.

## **BEDROOM 2**

7' 1" x 6' 7" (2.16m x 2.01m) (approx) Window to rear and radiator.

## **BATHROOM**

10' 2" x 4' 6" (3.10m x 1.37m) (approx) Fitted with a three piece suite comprising low level W/C, wash hand basin, bath, cupboard and radiator. Window to rear.

## **OUTSIDE**

# **AGENT NOTES**

12' 3" x 11' 6" (3.73m x 3.51m) (approx) Window to The floorplan is for illustrative purposes only. Fixtures and fittings do not represent the current state of the property. Not to scale and is meant as a guide only.