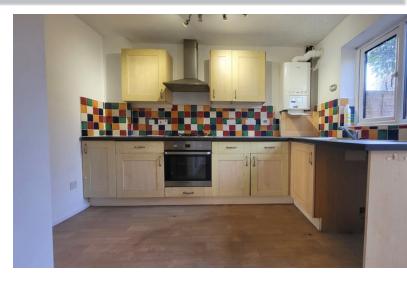

## **KITCHEN**

10' 6" x 6' 8" (3.20m x 2.03m) (approx) Fitted with a range of base and eye level units with work surfaces over, stainless steel sink with mixer tap, understairs cupboard. Window to rear and door ro rear.