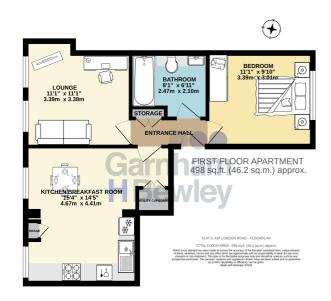

#### Accommodation

# First Floor Apartment: Entrance Hall:

3' 2" x 8' 1" (0.97m x 2.46m)

#### Kitchen/Breakfast Room:

15' 4" x 14' 5" (4.67m x 4.39m)

### Lounge:

11' 1" x 11' 1" (3.38m x 3.38m)

#### Bedroom:

11' 1" x 9' 10" (3.38m x 3.00m)

#### Bathroom:

8' 1" x 6' 11" (2.46m x 2.11m)

For further information contact Garnham H Bewley: Tel: 01342 410227 | Email: eastgrinstead@garnhamhbewley.co.uk

Nearest Stations:

East Grinstead Station (0.4 miles)