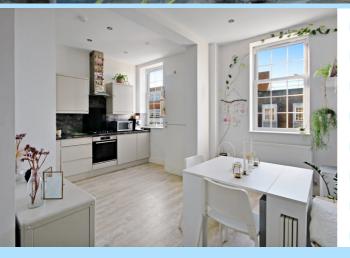

The generous kitchen/breakfast room is a highlight, offering plenty of space for dining and an integrated range of appliances, including a gas hob, electric oven, dishwasher and fridge/freezer. The room also benefits from a utility cupboard, neatly housing a washing machine for added convenience.