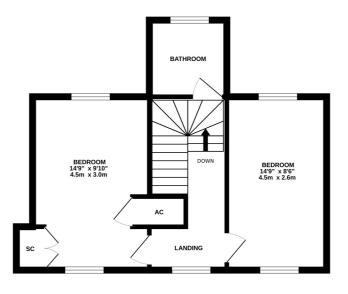

## Close to all amenities

Entering the property into the hallway with doors to living areas and stairs to first floor. Lounge with windows to front & rear. Kitchen with a range of units, space for cooker, fridge,wall mounted boiler. Window to rear aspect. Dining area with window to front. Cloakroom which is off the hallway. Door to rear garden. Bathroom fitted with three piece suite. Bedroom one with two built in cupboards and windows to front & rear. Bedroom two with built in cupboard and windows to front & rear. On the outside as previously mentioned the rear garden is of good size and laid to lawn. Front garden providing off road parking.

GROUND FLOOR 430 sq.ft. (40.0 sq.m.) approx. 1ST FLOOR 422 sq.ft. (39.2 sq.m.) approx.

TOTAL FLOOR AREA: 852 sq.ft. (79.2 sq.m.) approx.

Whilst every attempt has been made to ensure the accuracy of the floorplan contained here, measurements of doors, windows, rooms and any other items are approximate and no responsibility is taken for any error, omission or mis-statement. This plan is for illustrative purposes only and should be used as such by any prospective purchaser. The services, systems and appliances shown have not been tested and no guarantee as to their operability or efficiency can be given.