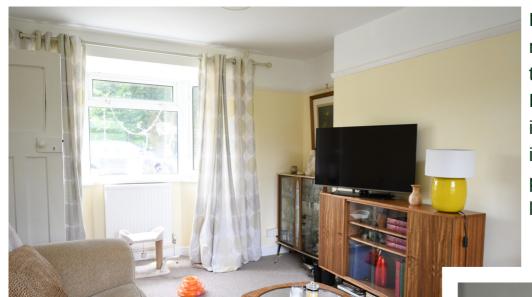

## Close to all amenities

Entering the property into the hallway with doors to living areas and stairs to first floor. Lounge with windows to front & rear. Kitchen with a range of units, space for cooker, fridge,wall mounted boiler. Window to rear aspect. Dining area with window to front. Cloakroom which is off the hallway. Door to rear garden. Bathroom fitted with three piece suite. Bedroom one with two built in cupboards and windows to front & rear. Bedroom two with built in cupboard and windows to front & rear. On the outside as previously mentioned the rear garden is of good size and laid to lawn. Front garden providing off road parking.