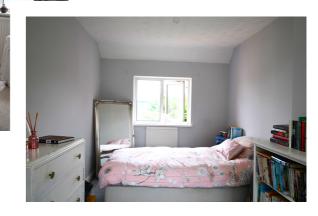

## Close to all amenities

Entering the property into the hallway with doors to living areas and stairs to first floor. Lounge with windows to front & rear. Kitchen with a range of units, space for cooker, fridge,wall mounted boiler. Window to rear aspect. Dining area with window to front. Cloakroom which is off the hallway. Door to rear garden. Bathroom fitted with three piece suite. Bedroom one with two built in cupboards and windows to front & rear. Bedroom two with built in cupboard and windows to front & rear. On the outside as previously mentioned the rear garden is of good size and laid to lawn. Front garden providing off road parking.