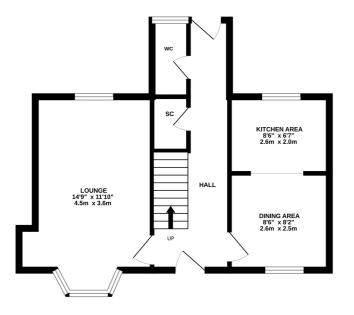

## Close to all amenities

Entering the property into the hallway with doors to living areas and stairs to first floor. Lounge with windows to front & rear. Kitchen with a range of units, space for cooker, fridge,wall mounted boiler. Window to rear aspect. Dining area with window to front. Cloakroom which is off the hallway. Door to rear garden. Bathroom fitted with three piece suite. Bedroom one with two built in cupboards and windows to front & rear. Bedroom two with built in cupboard and windows to front & rear. On the outside as previously mentioned the rear garden is of good size and laid to lawn. Front garden providing off road parking.

GROUND FLOOR 430 sq.ft. (40.0 sq.m.) approx. 1ST FLOOR 422 sq.ft. (39.2 sq.m.) approx.

TOTAL FLOOR AREA: 852 sq.ft. (79.2 sq.m.) approx.

Whilst every attempt has been made to ensure the accuracy of the floorplan contained here, measurements of doors, windows, rooms and any other items are approximate and no responsibility is taken for any error, omission or mis-statement. This plan is for illustrative purposes only and should be used as such by any prospective purchaser. The services, systems and appliances shown have not been tested and no guarantee as to their operability or efficiency can be given.