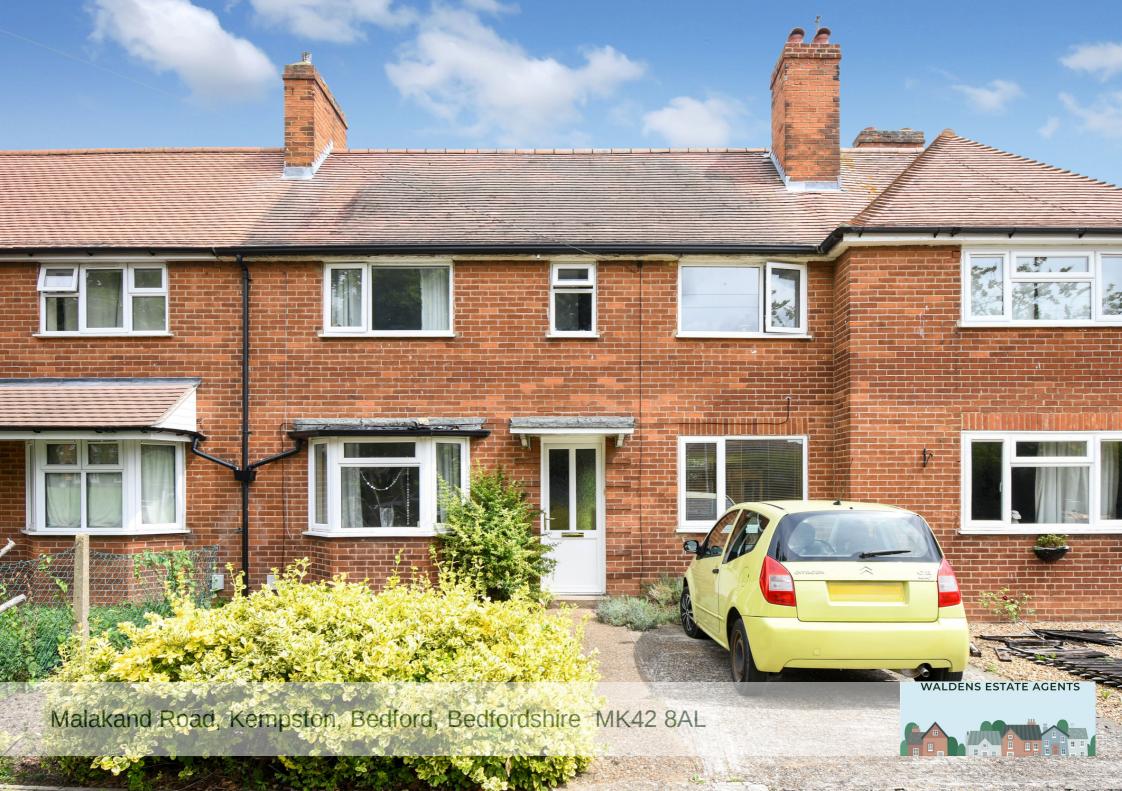

Malakand Road Kempston Bedford Bedfordshire MK42 8AL

## Offers in Region of £254,800

Two double bedroom terraced property which overlooks a green to the front. With the benefit of a large rear garden. Lounge with dual aspect windows, cloakroom, kitchen diner, off road parking.

## Close to all amenities

Entering the property into the hallway with doors to living areas and stairs to first floor. Lounge with windows to front & rear. Kitchen with a range of units, space for cooker, fridge,wall mounted boiler. Window to rear aspect. Dining area with window to front. Cloakroom which is off the hallway. Door to rear garden. Bathroom fitted with three piece suite. Bedroom one with two built in cupboards and windows to front & rear. Bedroom two with built in cupboard and windows to front & rear. On the outside as previously mentioned the rear garden is of good size and laid to lawn. Front garden providing off road parking.