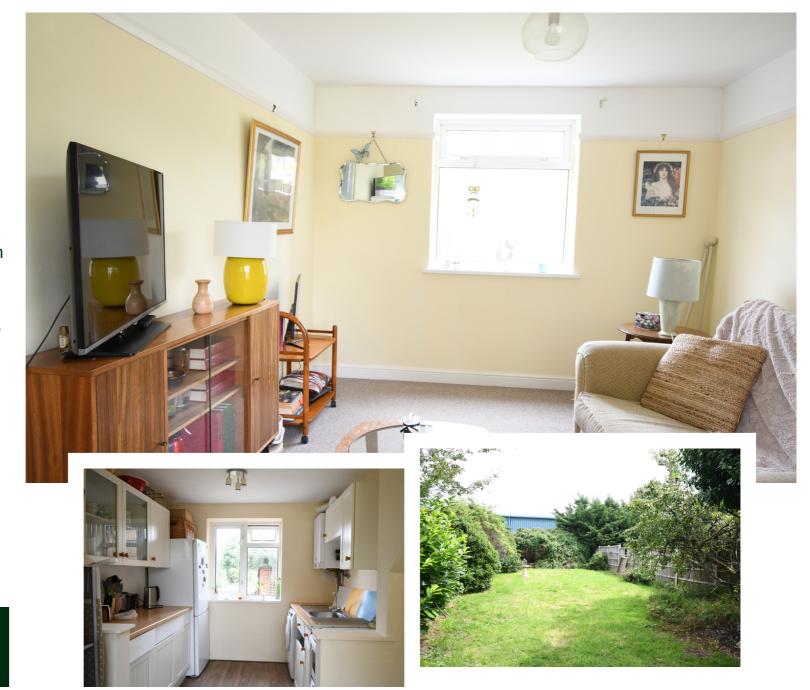

## Close to all amenities

Entering the property into the hallway with doors to living areas and stairs to first floor. Lounge with windows to front & rear. Kitchen with a range of units, space for cooker, fridge,wall mounted boiler. Window to rear aspect. Dining area with window to front. Cloakroom which is off the hallway. Door to rear garden. Bathroom fitted with three piece suite. Bedroom one with two built in cupboards and windows to front & rear. Bedroom two with built in cupboard and windows to front & rear. On the outside as previously mentioned the rear garden is of good size and laid to lawn. Front garden providing off road parking.