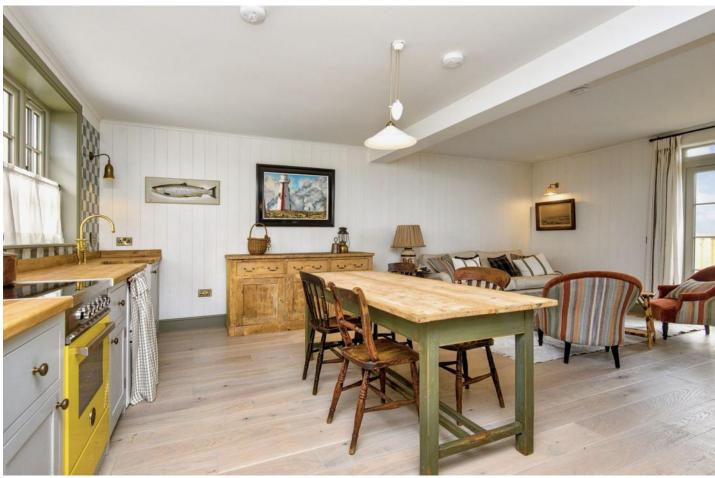

## Summary

Brought to market in an immaculate, move in condition with recently renovated, beautifully presented interiors, this two-bedroom two-bathroom semi-detached cottage is located in the Fife countryside with lovely open views from both sides. The cottage is sure to appeal to those looking to fully immerse themselves in the rural lifestyle, yet still remaining within easy reach of amenities in nearby towns and villages, as well as the coast which is a short distance away.

### Features

- Semi-detached cottage near Upper Largo
- Stylish, recently renovated interiors
- Sociable open-plan kitchen, living, and dining room with access to raised deck via French doors
- Principal bedroom with en-suite shower room
- Second double bedroom
- Additional shower room
- Neatly kept rear garden with country views
- Private front driveway
- Underfloor heating and double glazing

"This two-bedroom cottage has recently been renovated to a high standard, with stylish and characterful interiors."

"The appealing rural home enjoys a wealth of surrounding countryside, as well as lying close to nearby amenities and the coast."