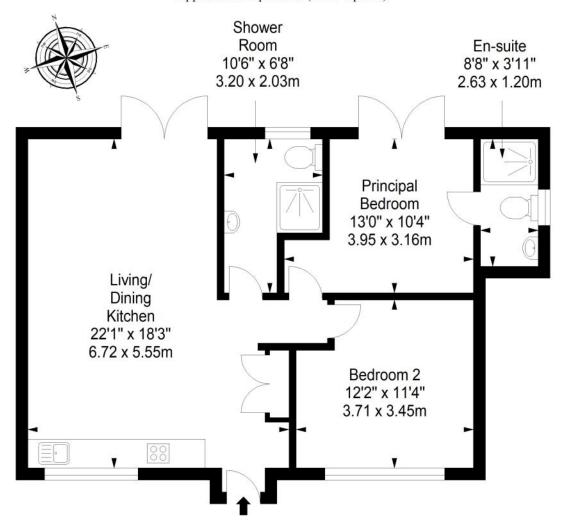

# Floorplan

Ground Floor Approx. 67.7 sq. metres (728.7 sq. feet)

Total area: approx. 67.7 sq. metres (728.7 sq. feet)