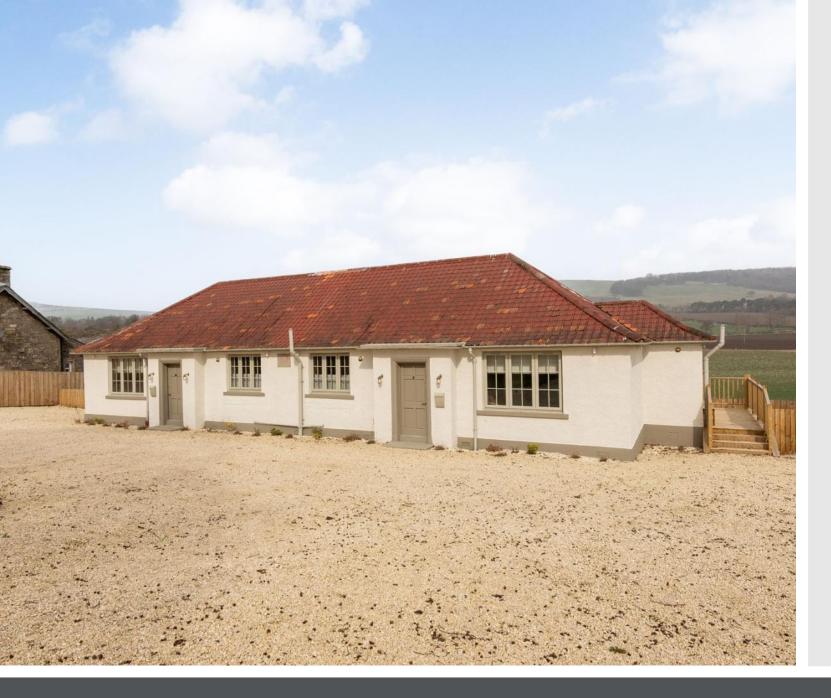

# East Cottage, Dumbarnie

Upper Largo, Fife, KY8 6JQ

## Summary

Brought to market in an immaculate, move in condition with recently renovated, beautifully presented interiors, this two-bedroom two-bathroom semi-detached cottage is located in the Fife countryside with lovely open views from both sides. The cottage is sure to appeal to those looking to fully immerse themselves in the rural lifestyle, yet still remaining within easy reach of amenities in nearby towns and villages, as well as the coast which is a short distance away.

### Features

- Semi-detached cottage near Upper Largo
- Stylish, recently renovated interiors
- Sociable open-plan kitchen, living, and dining room with access to raised deck via French doors
- Principal bedroom with en-suite shower room
- Second double bedroom
- Additional shower room
- Neatly kept rear garden with country views
- Private front driveway
- Underfloor heating and double glazing