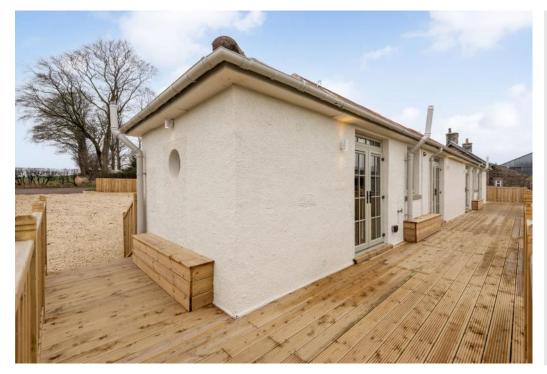

## Summary

Brought to market in an immaculate, move in condition with recently renovated, beautifully presented interiors, this two-bedroom two-bathroom semi-detached cottage is located in the Fife countryside with lovely open views from both sides. The cottage is sure to appeal to those looking to fully immerse themselves in the rural lifestyle, yet still remaining within easy reach of amenities in nearby towns and villages, as well as the coast which is a short distance away.

### Features

- Semi-detached cottage near Upper Largo
- Stylish, recently renovated interiors
- Sociable open-plan kitchen, living, and dining room with access to raised deck via French doors
- Principal bedroom with en-suite shower room
- Second double bedroom
- Additional shower room
- Neatly kept rear garden with country views
- Private front driveway
- Underfloor heating and double glazing