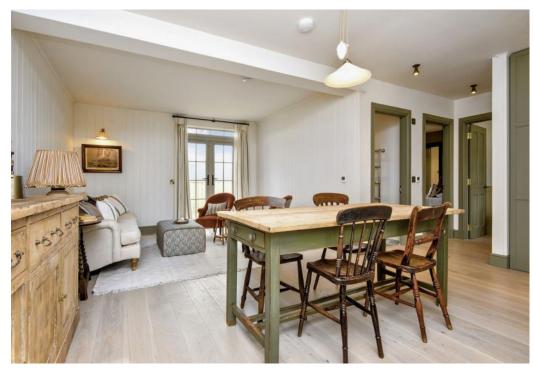

## Summary

Brought to market in an immaculate, move in condition with recently renovated, beautifully presented interiors, this two-bedroom two-bathroom semi-detached cottage is located in the Fife countryside with lovely open views from both sides. The cottage is sure to appeal to those looking to fully immerse themselves in the rural lifestyle, yet still remaining within easy reach of amenities in nearby towns and villages, as well as the coast which is a short distance away.

### Features

- Semi-detached cottage near Upper Largo
- Stylish, recently renovated interiors
- Sociable open-plan kitchen, living, and dining room with access to raised deck via French doors
- Principal bedroom with en-suite shower room
- Second double bedroom
- Additional shower room
- Neatly kept rear garden with country views
- Private front driveway
- Underfloor heating and double glazing

"This two-bedroom cottage has recently been renovated to a high standard, with stylish and characterful interiors."

"The appealing rural home enjoys a wealth of surrounding countryside, as well as lying close to nearby amenities and the coast."