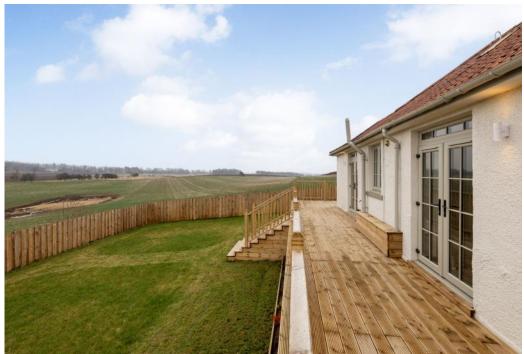

## Summary

Brought to market in an immaculate, move in condition with recently renovated, beautifully presented interiors, this two-bedroom two-bathroom semi-detached cottage is located in the Fife countryside with lovely open views from both sides. The cottage is sure to appeal to those looking to fully immerse themselves in the rural lifestyle, yet still remaining within easy reach of amenities in nearby towns and villages, as well as the coast which is a short distance away.

### Features

- Semi-detached cottage near Upper Largo
- Stylish, recently renovated interiors
- Sociable open-plan kitchen, living, and dining room with access to raised deck via French doors
- Principal bedroom with en-suite shower room
- Second double bedroom
- Additional shower room
- Neatly kept rear garden with country views
- Private front driveway
- Underfloor heating and double glazing