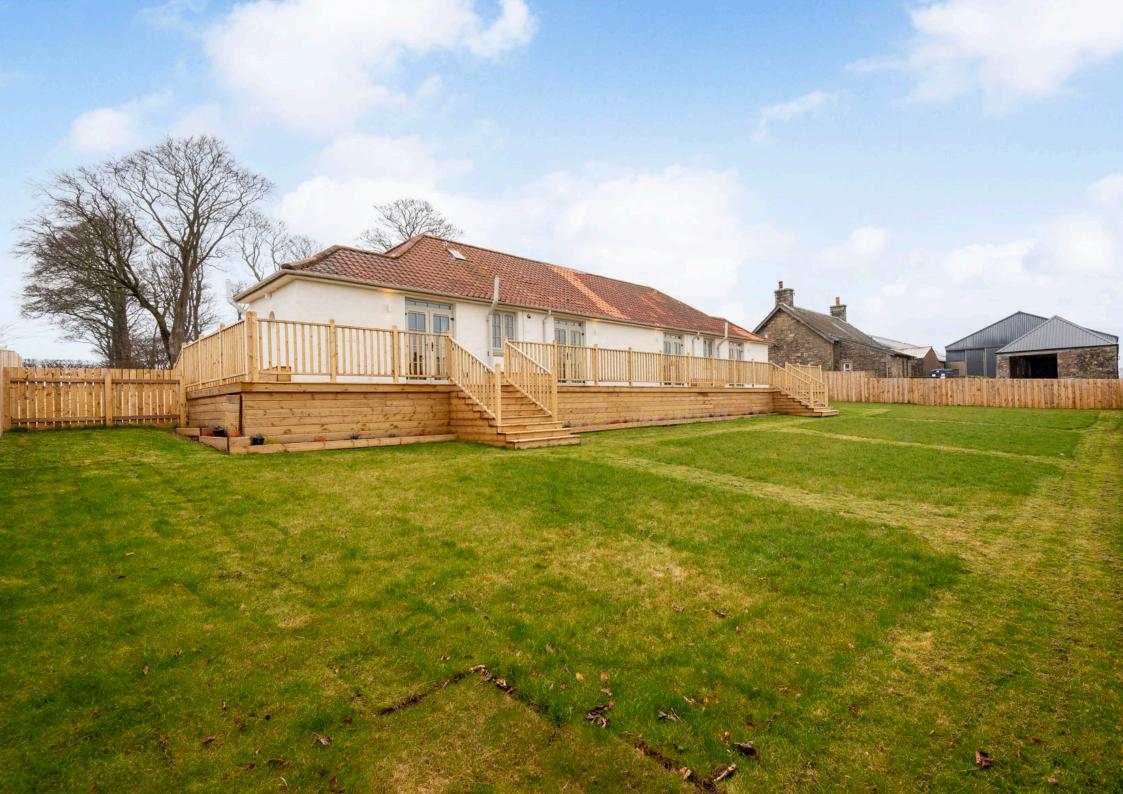

## Summary

Brought to market in an immaculate, move in condition with recently renovated, beautifully presented interiors, this two-bedroom two-bathroom semi-detached cottage is located in the Fife countryside with lovely open views from both sides. The cottage is sure to appeal to those looking to fully immerse themselves in the rural lifestyle, yet still remaining within easy reach of amenities in nearby towns and villages, as well as the coast which is a short distance away.

### Features

- Semi-detached cottage near Upper Largo
- Stylish, recently renovated interiors
- Sociable open-plan kitchen, living, and dining room with access to raised deck via French doors
- Principal bedroom with en-suite shower room
- Second double bedroom
- Additional shower room
- Neatly kept rear garden with country views
- Private front driveway
- Underfloor heating and double glazing