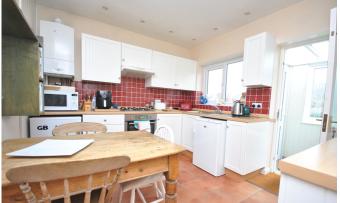

#### DESCRIPTION

Set in the heart of Shipham is this fabulous two bedroom bungalow which sits on a generous plot and is offered to the market with no onward chain.

Entering the property from the front you are welcomed into a hallway that provides access into all the rooms. The living room is a large front aspect room with a large front aspect window and a further side window. There is a hatch at the rear creating the ability to pass through from the kitchen. The kitchen is a rear aspect room and benefits from a selection of wall and base units and there is space for white appliances. There is window overlooking the garden and access into a rear porch which overlooks and opens out to the garden. The bathroom is a rear aspect room and is fitted with a panelled bath with overhead shower, basin and WC. There are two bedrooms with one at the rear, overlooking the garden and a large front aspect bedroom which has plenty of space to house a wardrobe.