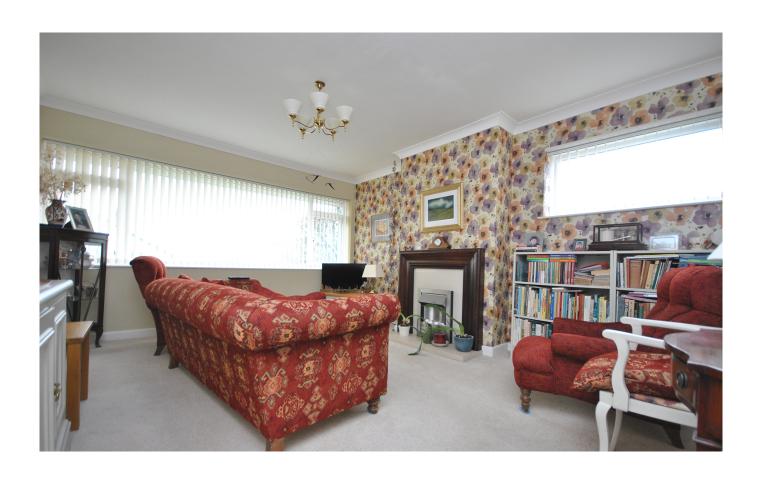

#### DESCRIPTION

Set in the heart of Shipham is this fabulous two bedroom bungalow which sits on a generous plot and is offered to the market with no onward chain.

Entering the property from the front you are welcomed into a hallway that provides access into all the rooms. The living room is a large front aspect room with a large front aspect window and a further side window. There is a hatch at the rear creating the ability to pass through from the kitchen. The kitchen is a rear aspect room and benefits from a selection of wall and base units and there is space for white appliances. There is window overlooking the garden and access into a rear porch which overlooks and opens out to the garden. The bathroom is a rear aspect room and is fitted with a panelled bath with overhead shower, basin and WC. There are two bedrooms with one at the rear, overlooking the garden and a large front aspect bedroom which has plenty of space to house a wardrobe.