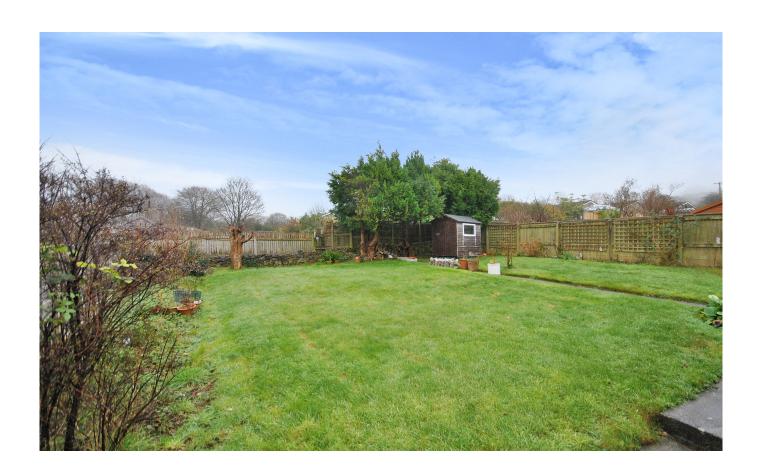

### OUTSIDE

Entering the property from the front you are welcomed onto a driveway which provides off street parking, there is access into the rear garden through a side gate, into the house and the garage through an electric roller door. The garage has plenty of space for storage and benefits from power and lighting with a door at the rear opening to the garden. The frontal area is fully enclosed with a lawn and a selection of mature flowers and plants. The rear garden is a good sized space and is also fully enclosed. The garden is filled with colour from a selection of mature flowers and trees and benefits from a pathway. There is currently a wooden shed perfect for storing garden items.