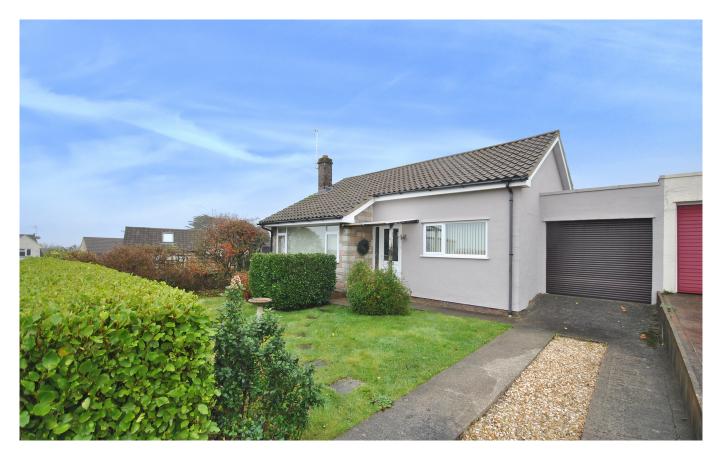

## £375,000 Freehold

Set in the heart of Shipham is this fabulous two bedroom bungalow which sits on a generous plot and is offered to the market with no onward chain.

#### DESCRIPTION

Set in the heart of Shipham is this fabulous two bedroom bungalow which sits on a generous plot and is offered to the market with no onward chain.

Entering the property from the front you are welcomed into a hallway that provides access into all the rooms. The living room is a large front aspect room with a large front aspect window and a further side window. There is a hatch at the rear creating the ability to pass through from the kitchen. The kitchen is a rear aspect room and benefits from a selection of wall and base units and there is space for white appliances. There is window overlooking the garden and access into a rear porch which overlooks and opens out to the garden. The bathroom is a rear aspect room and is fitted with a panelled bath with overhead shower, basin and WC. There are two bedrooms with one at the rear, overlooking the garden and a large front aspect bedroom which has plenty of space to house a wardrobe.

### OUTSIDE

Entering the property from the front you are welcomed onto a driveway which provides off street parking, there is access into the rear garden through a side gate, into the house and the garage through an electric roller door. The garage has plenty of space for storage and benefits from power and lighting with a door at the rear opening to the garden. The frontal area is fully enclosed with a lawn and a selection of mature flowers and plants. The rear garden is a good sized space and is also fully enclosed. The garden is filled with colour from a selection of mature flowers and trees and benefits from a pathway. There is currently a wooden shed perfect for storing garden items.