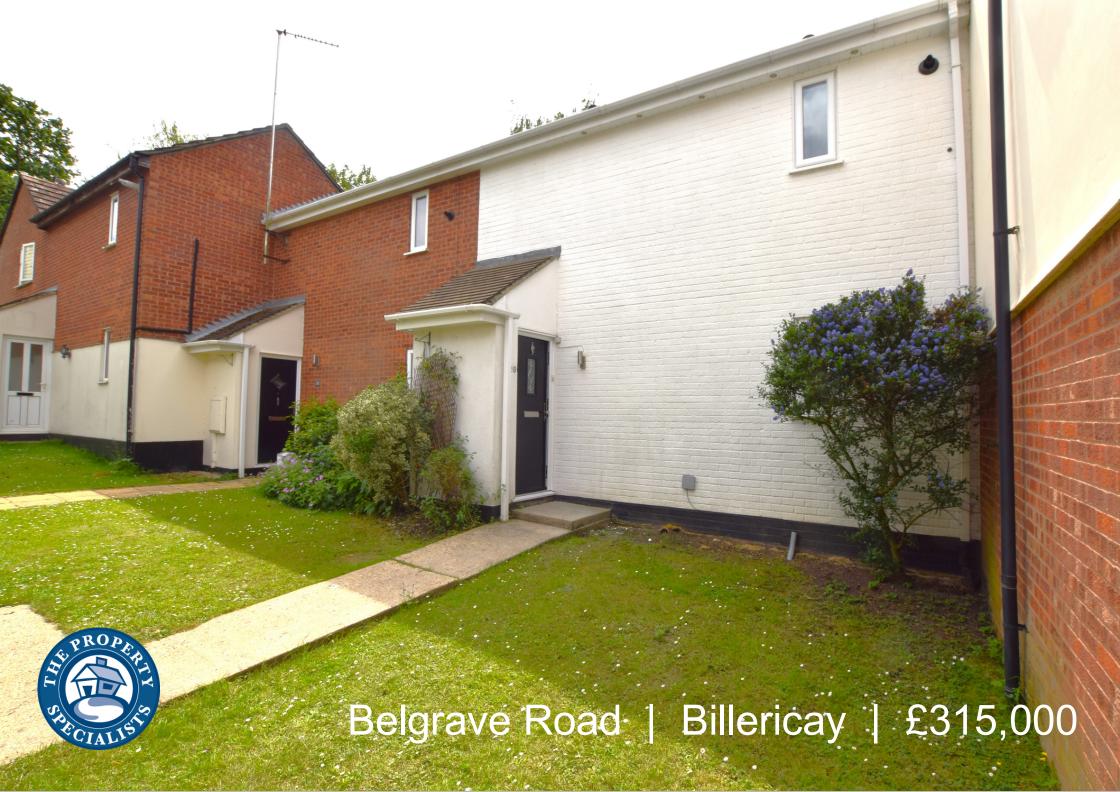

## Belgrave Road

## Billericay | Essex | CM12 0TX

The Property Specialists of Billericay are delighted to offer for sale this beautifully presented one bedroom house, which is located in a prime location, conveniently situated within a short walk of local shops, Lake Meadows Park and Billericay railway station station with it's routes to London Liverpool Street. This fantastic property boasts an extension to the ground floor providing the home with the bonus of a living room with dining area backing onto the secluded South West facing garden. The kitchen is great size with a range of fitted units and space for all your essential appliances, including space for dishwasher, washing machine and fridge freezer and there is a good size under stairs storage cupboard. On the first floor there is a landing with access to good size loft space, with a large walk-in storage wardrobe which houses the combination boiler which features a double hanging rail and shelving space. The bedroom is an amazing double bedroom, again with built in storage wardrobe with double hanging rail. The bathroom is fully tiled and has a modern fitted three piece suite with a bath with heated towel rail and shower over the bath, all served with instant hot water on demand from the combination boiler. Outside the property there is one allocated parking space and the property has the added advantage of a front and rear private garden with the rear garden benefitting from a sunny south west facing garden.