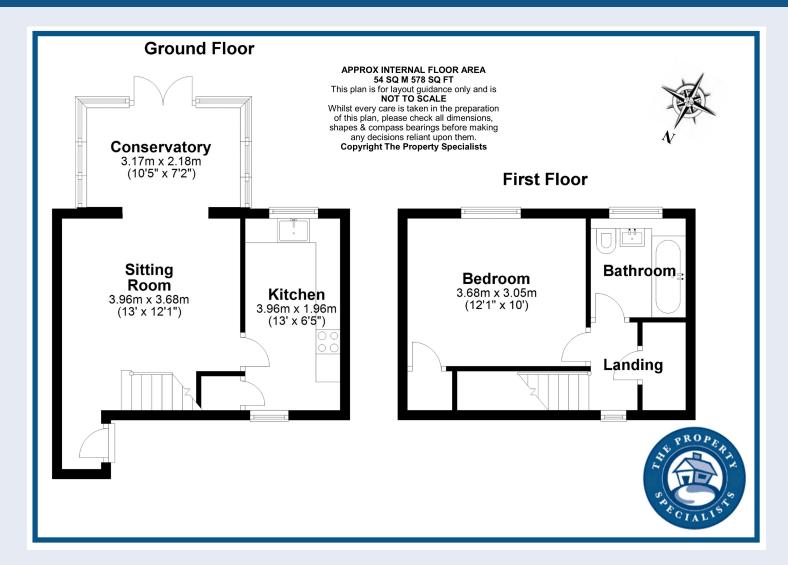

## Billericay | Essex | CM12 0TX

The Property Specialists of Billericay are delighted to offer for sale this beautifully presented one bedroom house, which is located in a prime location, conveniently situated within a short walk of local shops, Lake Meadows Park and Billericay railway station station with it's routes to London Liverpool Street. This fantastic property boasts an extension to the ground floor providing the home with the bonus of a living room with dining area backing onto the secluded South West facing garden. The kitchen is great size with a range of fitted units and space for all your essential appliances, including space for dishwasher, washing machine and fridge freezer and there is a good size under stairs storage cupboard. On the first floor there is a landing with access to good size loft space, with a large walk-in storage wardrobe which houses the combination boiler which features a double hanging rail and shelving space. The bedroom is an amazing double bedroom, again with built in storage wardrobe with double hanging rail. The bathroom is fully tiled and has a modern fitted three piece suite with a bath with heated towel rail and shower over the bath, all served with instant hot water on demand from the combination boiler. Outside the property there is one allocated parking space and the property has the added advantage of a front and rear private garden with the rear garden benefitting from a sunny south west facing garden.