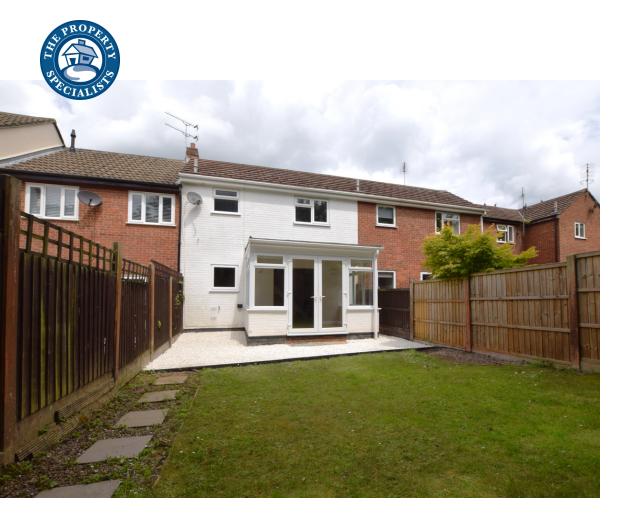

## Billericay | Essex | CM12 0TX

The Property Specialists of Billericay are delighted to offer for sale this beautifully presented one bedroom house, which is located in a prime location, conveniently situated within a short walk of local shops, Lake Meadows Park and Billericay railway station station with it's routes to London Liverpool Street. This fantastic property boasts an extension to the ground floor providing the home with the bonus of a living room with dining area backing onto the secluded South West facing garden. The kitchen is great size with a range of fitted units and space for all your essential appliances, including space for dishwasher, washing machine and fridge freezer and there is a good size under stairs storage cupboard. On the first floor there is a landing with access to good size loft space, with a large walk-in storage wardrobe which houses the combination boiler which features a double hanging rail and shelving space. The bedroom is an amazing double bedroom, again with built in storage wardrobe with double hanging rail. The bathroom is fully tiled and has a modern fitted three piece suite with a bath with heated towel rail and shower over the bath, all served with instant hot water on demand from the combination boiler. Outside the property there is one allocated parking space and the property has the added advantage of a front and rear private garden with the rear garden benefitting from a sunny south west facing garden.