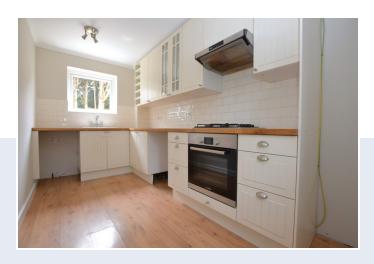

## Billericay | Essex | CM12 0TX

The Property Specialists of Billericay are delighted to offer for sale this beautifully presented one bedroom house, which is located in a prime location, conveniently situated within a short walk of local shops, Lake Meadows Park and Billericay railway station station with it's routes to London Liverpool Street. This fantastic property boasts an extension to the ground floor providing the home with the bonus of a living room with dining area backing onto the secluded South West facing garden. The kitchen is great size with a range of fitted units and space for all your essential appliances, including space for dishwasher, washing machine and fridge freezer and there is a good size under stairs storage cupboard. On the first floor there is a landing with access to good size loft space, with a large walk-in storage wardrobe which houses the combination boiler which features a double hanging rail and shelving space. The bedroom is an amazing double bedroom, again with built in storage wardrobe with double hanging rail. The bathroom is fully tiled and has a modern fitted three piece suite with a bath with heated towel rail and shower over the bath, all served with instant hot water on demand from the combination boiler. Outside the property there is one allocated parking space and the property has the added advantage of a front and rear private garden with the rear garden benefitting from a sunny south west facing garden.