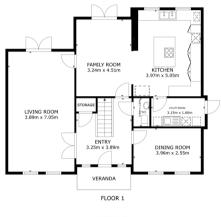

#### **Ground Floor**

#### Floor Plan

hive

GROSS INTERNAL AREA
FLOOR 1 94.5 m² FLOOR 2 80.0 m²
EXCLUDED AREAS: YERANDA 4.2 m² BALCONY 2.4 m²
TOTAL: 174.4 m²
SIZES AND DEPOSEDORS ARE APROCOMME, ACTUAL MAY VARY.

Matterport