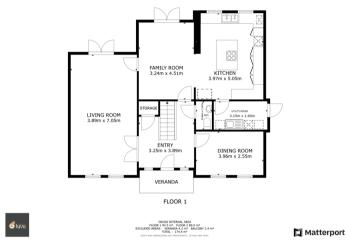

#### **Ground Floor**

#### Floor Plan

hive

GROSS INTERNAL AREA
FLOOR 1 94.5 m² FLOOR 2 80.0 m²
EXCLUDED AREAS: YERANDA 4.2 m² BALCONY 2.4 m²
TOTAL: 174.4 m²
SIZES AND DEPOSEDORS ARE APROCOMME, ACTUAL MAY VARY.

Matterport