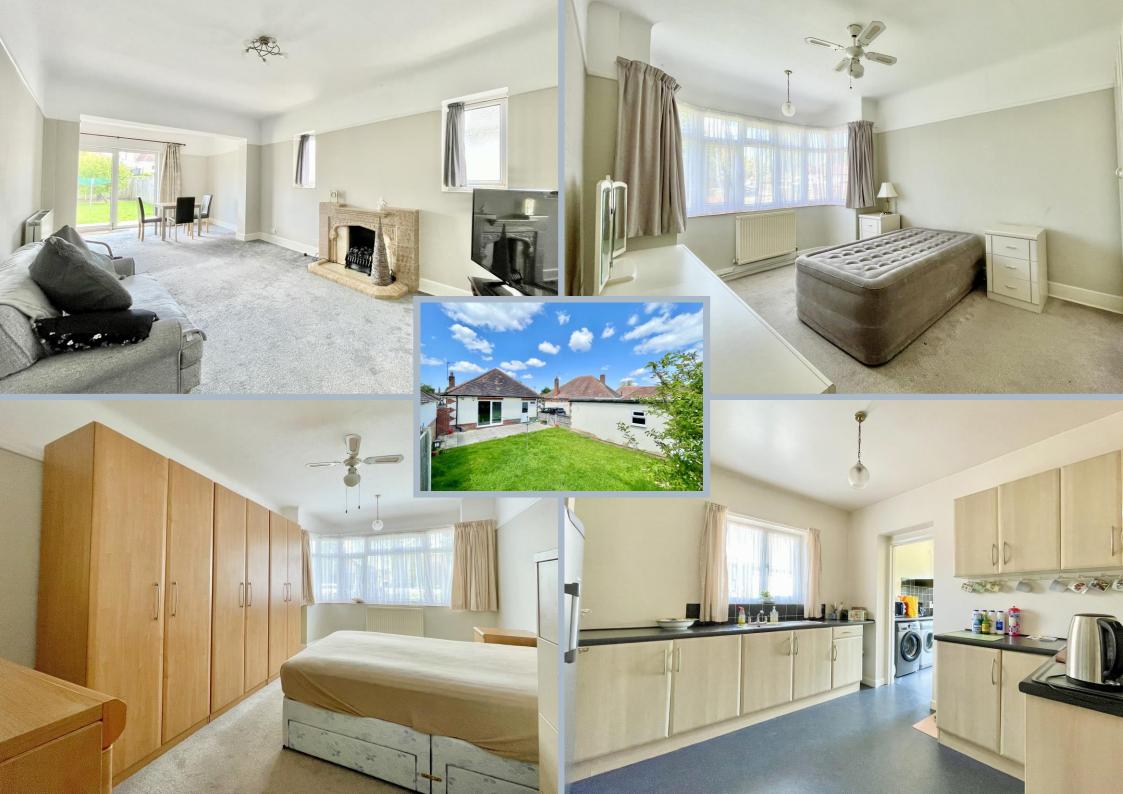

On entering the property a hallway leads to a extended living/dining room giving access onto the rear garden. A modern kitchen is fitted with a range of floor and eye level units along with space for a full range of kitchen appliances leads into a utility room and access to the garden.

Both bedrooms are double in size and benefit from curved bay windows and enjoy a pleasant view over the front garden. Completing the accommodation is a shower room and separate WC.

The property is situated on a large plot offering a generously sized rear garden being mainly laid to lawn with clearly defined borders. At the front of the property there is a attractive front garden and long tarmacadam driveway providing ample off road parking for numerous vehicles.