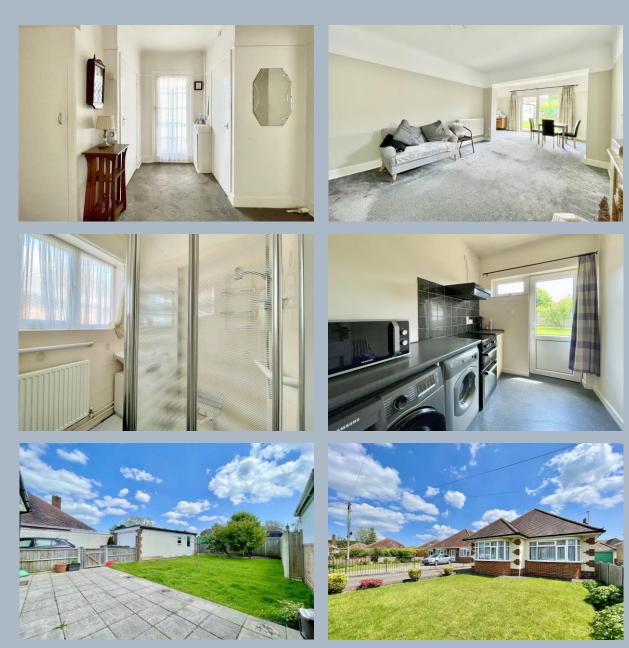

On entering the property a hallway leads to a extended living/dining room giving access onto the rear garden. A modern kitchen is fitted with a range of floor and eye level units along with space for a full range of kitchen appliances leads into a utility room and access to the garden.

Both bedrooms are double in size and benefit from curved bay windows and enjoy a pleasant view over the front garden. Completing the accommodation is a shower room and separate WC.

The property is situated on a large plot offering a generously sized rear garden being mainly laid to lawn with clearly defined borders. At the front of the property there is a attractive front garden and long tarmacadam driveway providing ample off road parking for numerous vehicles.