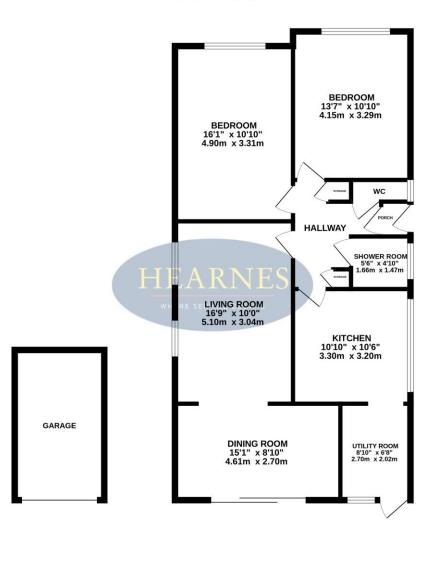

TOTAL FLOOR AREA : 1029 sq.ft. (95.6 sq.m.) approx. Whist every attemp has been made to ensure the accuracy of the floopdan contained here, measurements of doors, windows, rooms and any other lems are approximate and no responsibility is taken for any error, omission or mis-statement. This plan is for illustrative purposes only and should be used a such by any prospective purchaser. The services, systems and applicance shows have no been tested and no guarantee as to their operability or efficiency can be given.

122 Old Christchurch Road, Bournemouth, Dorset BH1 1LU Tel: 01202 317317 Email: bournemouth@hearnes.com www.hearnes.com OFFICES ALSO AT: FERNDOWN, POOLE, RINGWOOD & WIMBORNE

GROUND FLOOR 1029 sq.ft. (95.6 sq.m.) approx.