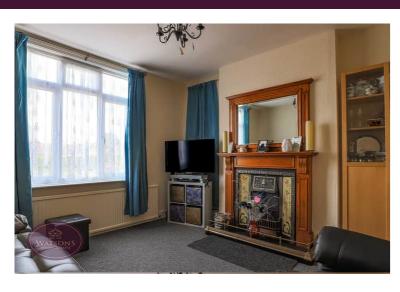

#### Reception Room

3.83m x 3.67m (12' 7" x 12' 0") UPVC double glazed window to the front, radiator, wooden fire place surround with inset space for fire. Door to the kitchen diner.

# Lounge

4.32m x 3.45m (14' 2" x 11' 4") UPVC double glazed windows to the front & side, radiator and wooden fire place surround with inset space for fire.