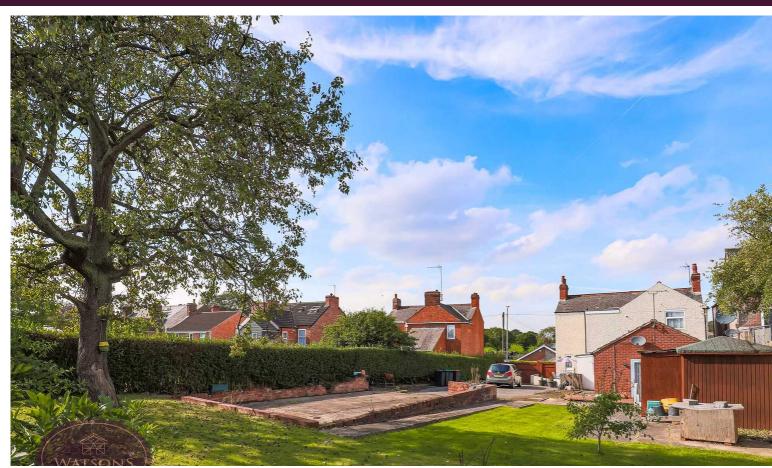

## Outside

Running alongside the property, a double width tarmacadam driveway provides ample off road parking. The South facing rear garden offers a good level of privacy and comprises twi paved patios, turfed lawn, flower bed borders with a range of plants & shrubs and two external taps. The garden is enclosed by hedge and timber fencing to the perimeter with gated access to the side.