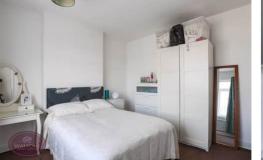

## Landing

UPVC double glazed window to the front, access to the attic and doors to all bedrooms and bathroom.

4.55m x 3.05m (14' 11" x 10' 0") UPVC double glazed window to the rear, airing cupboard housing the combination boiler and radiator.

#### Bedroom 2

3.8m x 3.68m (12' 6" x 12' 1") UPVC double glazed window to the front and radiator.

### Bedroom 3

3.77m x 3.7m (12' 4" x 12' 2") UPVC double glazed window to the front and radiator.

3 piece suite in white comprising WC, pedestal sink unit and shower cubicle with mains fed shower over. Chrome heated towel rail and obscured uPVC double glazed window to the side