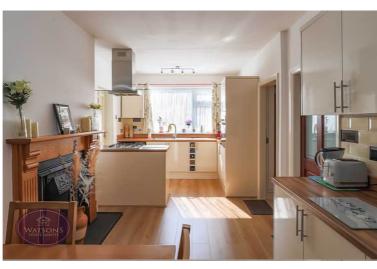

### Kitchen Diner

6.48m x 3.02m (21' 3" x 9' 11") A range of matching high gloss wall & base unit. Work surfaces incorporating an inset stainless steel sink & drainer unit. Integrated electric oven & gas hob with extractor over. Wood effect laminate flooring, plumbing for washing machine, radiator, wooden fire place surround with inset space for fire. UPVC double glazed window to the side, door to the lounge and door to the inner hall.