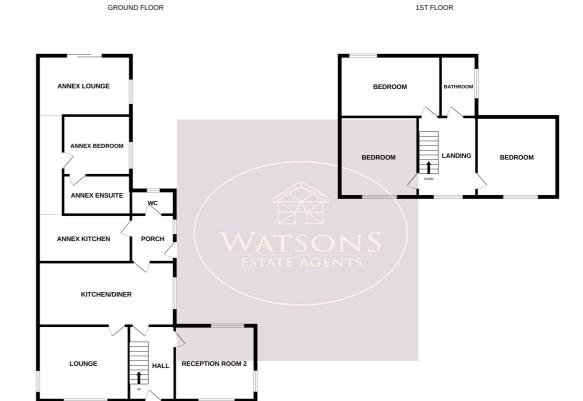

#### Ground Floor

#### **Entrance Hall**

UPVC double glazed entrance door, stairs to the first floor and doors to the lounge, kitchen diner and dining room.

#### Reception Room

3.83m x 3.67m (12' 7" x 12' 0") UPVC double glazed window to the front, radiator, wooden fire place surround with inset space for fire. Door to the kitchen diner.

# Lounge

4.32m x 3.45m (14' 2" x 11' 4") UPVC double glazed windows to the front & side, radiator and wooden fire place surround with inset space for fire.

### Kitchen Diner

6.48m x 3.02m (21' 3" x 9' 11") A range of matching high gloss wall & base unit. Work surfaces incorporating an inset stainless steel sink & drainer unit. Integrated electric oven & gas hob with extractor over. Wood effect laminate flooring, plumbing for washing machine, radiator, wooden fire place surround with inset space for fire. UPVC double glazed window to the side, door to the lounge and door to the inner hall.

Door to the side, uPVC double glazed window to the front and door to the annex kitchen.

## **Ground Floor WC**

WC, wall mounted sink and uPVC double glazed windows to the front & side.

#### Annex Kitchen

4.41m x 2.23m (14' 6" x 7' 4") A range of matching high gloss wall & base unit. Work surfaces incorporating a stainless steel sink & drainer unit. Integrated waist height electric oven & gas hob with extractor over. Plumbing for washing machine, integrated combination boiler. UPVC double glazed windows to both side. Door to the inner hall.

#### **Annex Inner Hall**

Radiator, door to the annex lounge and bedroom.

# **Annex Bedroom**

3.37m x 3.0m (11' 1" x 9' 10") UPVC double glazed window to the side, radiator and door to the en suite.

### Annex En Suite

3 piece suite comprising WC, pedestal sink unit and corner shower cubicle with mains shower. Chrome heated towel rail, obscured uPVC double glazed window to the side and extractor fan.

#### Annex Lounge

4.34m x 3.48m (14' 3" x 11' 5") UPVC double glazed window to the side, radiator and French doors leading to the rear garden.

# First Floor

## Landing

UPVC double glazed window to the front, access to the attic and doors to all bedrooms and bathroom.

4.55m x 3.05m (14' 11" x 10' 0") UPVC double glazed window to the rear, airing cupboard housing the combination boiler and radiator.

#### Bedroom 2

3.8m x 3.68m (12' 6" x 12' 1") UPVC double glazed window to the front and radiator.

### Bedroom 3

3.77m x 3.7m (12' 4" x 12' 2") UPVC double glazed window to the front and radiator.

3 piece suite in white comprising WC, pedestal sink unit and shower cubicle with mains fed shower over. Chrome heated towel rail and obscured uPVC double glazed window to the side