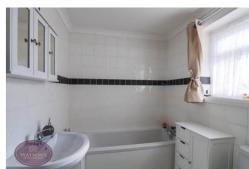

### Bedroom 3

3.77m x 3.7m (12' 4" x 12' 2") UPVC double glazed window to the front and radiator.

3 piece suite in white comprising WC, pedestal sink unit and shower cubicle with mains fed shower over. Chrome heated towel rail and obscured uPVC double glazed window to the side