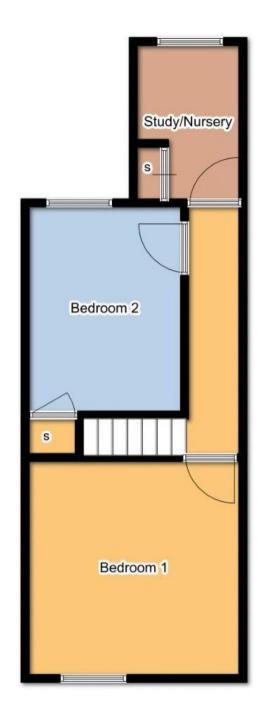

The property benefits from double glazing, gas central heating throughout and has on street parking available.

The council tax band is A.

The interior of this beautifully presented property comprises a spacious living room, fitted kitchen/diner and family bathroom on the ground floor. The first floor consists of 2 bedrooms and a study/nursery. The exterior boasts a private rear garden, perfect for enjoying the summer months.