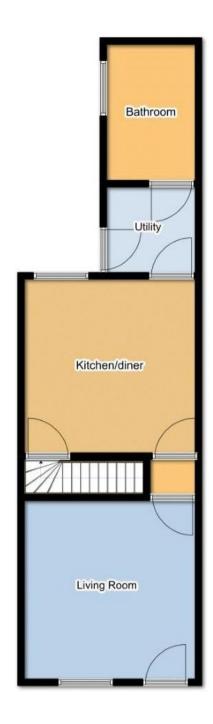

The property benefits from double glazing, gas central heating throughout and has on street parking available.

The council tax band is A.

The interior of this beautifully presented property comprises a spacious living room, fitted kitchen/diner and family bathroom on the ground floor. The first floor consists of 2 bedrooms and a study/nursery. The exterior boasts a private rear garden, perfect for enjoying the summer months.