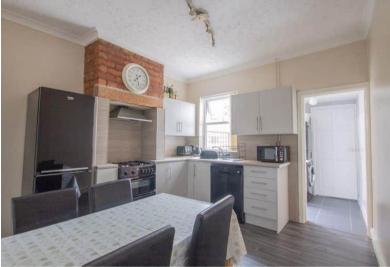

The property benefits from double glazing, gas central heating throughout and has on street parking available.

The council tax band is A.

The interior of this beautifully presented property comprises a spacious living room, fitted kitchen/diner and family bathroom on the ground floor. The first floor consists of 2 bedrooms and a study/nursery. The exterior boasts a private rear garden, perfect for enjoying the summer months.