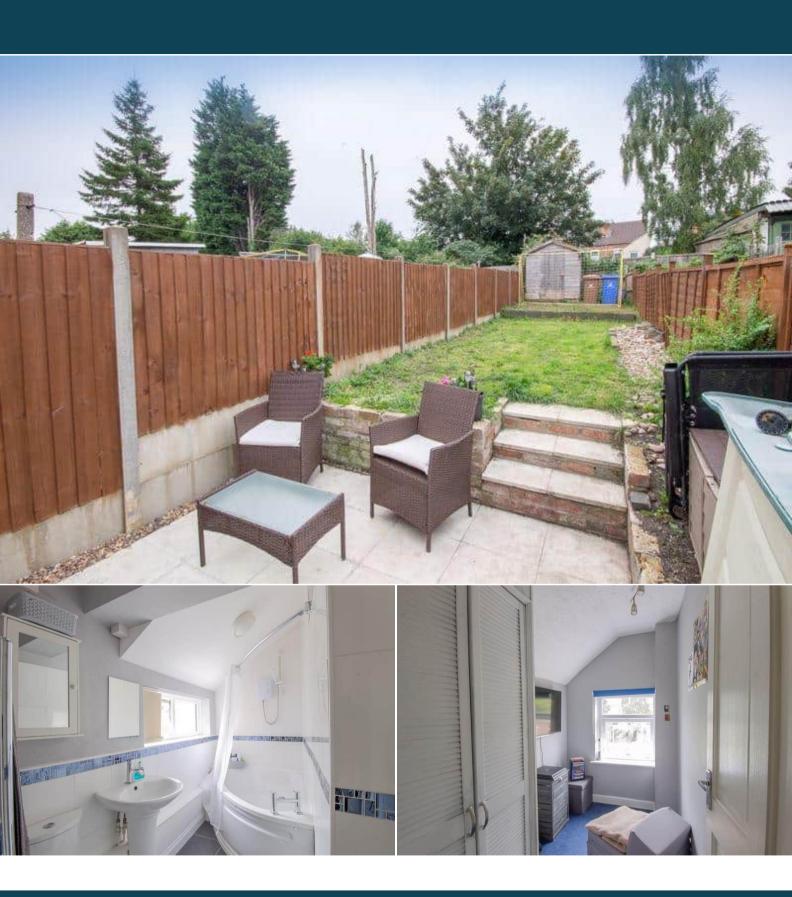

The property benefits from double glazing, gas central heating throughout and has on street parking available.

The council tax band is A.

The interior of this beautifully presented property comprises a spacious living room, fitted kitchen/diner and family bathroom on the ground floor. The first floor consists of 2 bedrooms and a study/nursery. The exterior boasts a private rear garden, perfect for enjoying the summer months.