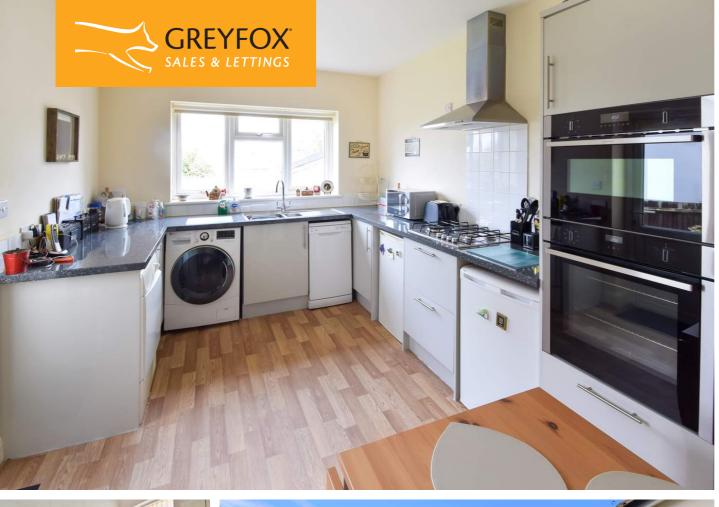

### **Description**

No chain! This semi-detached bungalow is in a popular road with easy access to motorway links, City Way with Horsted retail park nearby. Accommodation comprises: entrance porch with door to the 'L' shape entrance hall with loft access. The lounge has a bay window to add character to the room. The kitchen/ breakfast room has been extended and is fitted with modern units and worksurfaces. There is also a built-in eye level oven and gas hob. Plenty of space for appliances too. There are two double bedrooms and bathroom with a large walk-in shower in addition to the wash hand basin and a separate WC which houses the 'Worcester' boiler.