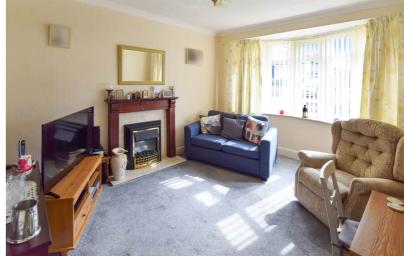

### **Description**

No chain! This semi-detached bungalow is in a popular road with easy access to motorway links, City Way with Horsted retail park nearby. Accommodation comprises: entrance porch with door to the 'L' shape entrance hall with loft access. The lounge has a bay window to add character to the room. The kitchen/ breakfast room has been extended and is fitted with modern units and worksurfaces. There is also a built-in eye level oven and gas hob. Plenty of space for appliances too. There are two double bedrooms and bathroom with a large walk-in shower in addition to the wash hand basin and a separate WC which houses the 'Worcester' boiler.