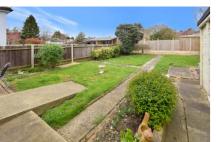

The rear garden has been beautifully looked after and is of a good size with lawn and patio area. There is access to the pre-fabricated garage from the garden. There is also a driveway to the front of the property. The current vendors have erected a side gate which can easily be removed to give further parking in front of the garage.

### **Key Features**

- · Semi-detached Bungalow
- Rochester
- Two Bedrooms
- · Sought after loaction
- No chain
- Driveway
- Garage
- Established Garden approx 60ft x 30ft