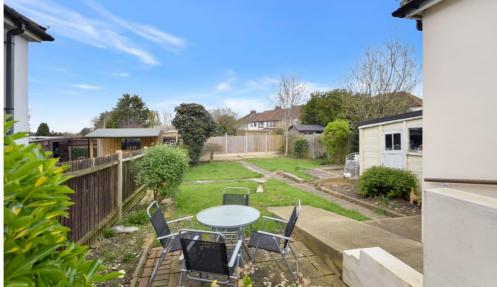

The rear garden has been beautifully looked after and is of a good size with lawn and patio area. There is access to the pre-fabricated garage from the garden. There is also a driveway to the front of the property. The current vendors have erected a side gate which can easily be removed to give further parking in front of the garage.

### **Key Features**

- · Semi-detached Bungalow
- Rochester
- Two Bedrooms
- · Sought after loaction
- No chain
- Driveway
- Garage
- Established Garden approx 60ft x 30ft