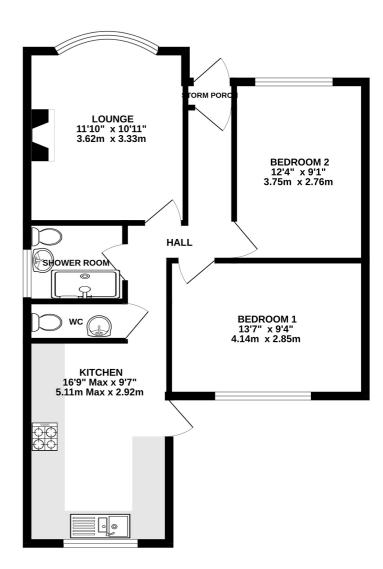

### GROUND FLOOR 629 sq.ft. (58.4 sq.m.) approx.

#### TOTAL FLOOR AREA: 629 sq.ft. (58.4 sq.m.) approx.

Whilst every attempt has been made to ensure the accuracy of the floorplan contained here, measurements of doors, windows, rooms and any other tiems are approximate and not responsibility is taken for any error, omission or mis-statement. This plan is for illustrative purposes only and should be used as such by any prospective purchaser. The services, systems and appliances shown have not been tested and no guarantee as to their operability or efficiency can be given.