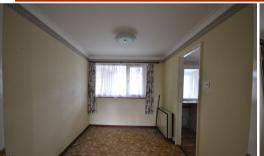

# Lounge

12' 04" x 11' 10" (3.76m x 3.61m) Double glazed window to front, feature fireplace, electric storage heater, doors leading to

## Dining Room

7' 09" x 12' 00" (2.36m x 3.66m) Double glazed window to rear, vinyl floor, electric storage heater