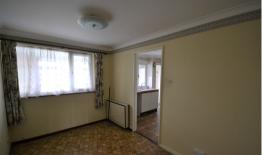

## Dining Room

7' 09" x 12' 00" (2.36m x 3.66m) Double glazed window to rear, vinyl floor, electric storage heater