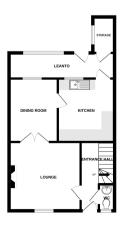

## Entrance Hall

16' 00" x 5' 10" (4.88m x 1.78m) Entrance door, carpeted, doors leading to

## Downstairs W/C

2' 07" x 5' 10" (0.79m x 1.78m) Double glazed window to front, low level flush w/c, corner hand basin, laminate flooring

# Lounge

12' 04" x 11' 10" (3.76m x 3.61m) Double glazed window to front, feature fireplace, electric storage heater, doors leading to

## Dining Room

7' 09" x 12' 00" (2.36m x 3.66m) Double glazed window to rear, vinyl floor, electric storage heater

#### Kitchen

9' 10" x 10' 10" (3.00m x 3.30m) range of base and wall cabinets, vinyl flooring, ceramic sink, door leading to

#### Leanto

4' 5" x 17' 4" (1.35m x 5.28m) Double glazed window to rear, door leading to storage cupboard

## Bedroom Two

10' 09" x 11' 11" (3.28m x 3.63m) Carpeted, electric storage heater, built in wardrobe, double glazed window to rear

GROUND FLOOR 515 sq.ft. (47.8 sq.m.) approx

1ST FLOOR 415 sq.ft. (38.5 sq.m.) approx.