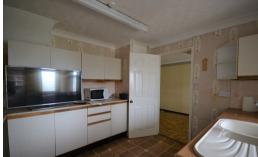

#### Kitchen

9' 10" x 10' 10" (3.00m x 3.30m) range of base and wall cabinets, vinyl flooring, ceramic sink, door leading to