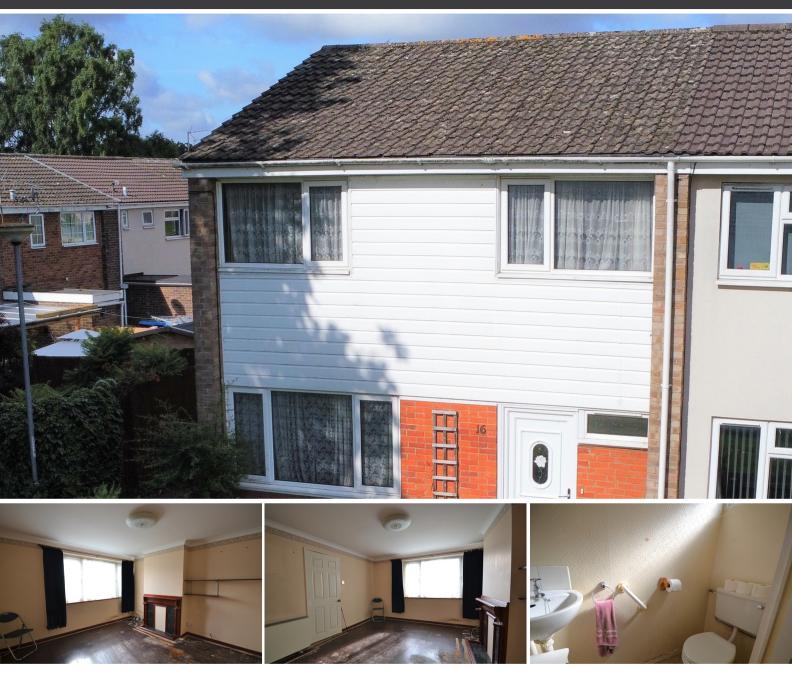

# 16 Higham Green, King's Lynn, Norfolk PE30 4RX

£130,000

Newson and Buck are delighted to bring to the market this three bedroom end-terrace standard construction house in King's Lynn in need of renovation but ready to make your own! Downstairs the property comprises of hallway, W/C, lounge, dining area and kitchen, as well as the Lean-to on the rear of the property. Upstairs, you'll find three bedrooms and a bathroom. The property further benefits from uPVC double glazing and Electric heating. A full range of amenities can be found nearby with more extensive facilities found in King's Lynn Town Centre including a main line rail link into Cambridge and London King's Cross.