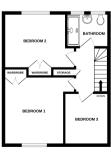

## Landing

Carpeted, doors leading off, storage cupboard

## Bathroom

5' 09" x 7' 08" (1.75m x 2.34m) Wet room style walk in shower, low level flush w/c, hand basin

# Bedroom One

11' 10" x 12' 11" (3.61m x 3.94m) Carpeted, electric storage heater, built in wardrobe, double glazed window to front

## Bedroom Two

10' 09" x 11' 11" (3.28m x 3.63m) Carpeted, electric storage heater, built in wardrobe, double glazed window to rear

GROUND FLOOR 515 sq.ft. (47.8 sq.m.) approx

1ST FLOOR 415 sq.ft. (38.5 sq.m.) approx.