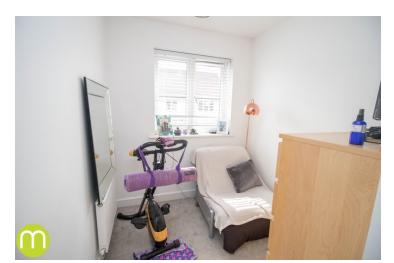

### **Bedroom Three**

 $3.58m (11'9") > 6'11 \times 1.98m (6'6")$  With double glazed window, radiator and storage cupboard.