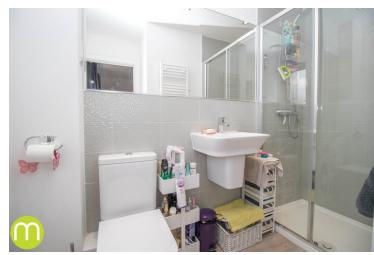

### **En-Suite Shower Room**

With fully tiled double shower cubicle, wall mounted wash hand basin, close coupled WC, double glazed window and heated towel rail.

### Family Bathroom

With Panelled enclosed bath with shower attachment over, wall mounted hand wash basin, close coupled WC, double glazed window and heated towel rail.