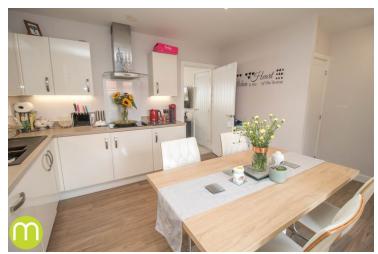

### Kitchen/Diner

3.71 m (12'2") x 3.63 m (11'11") With double glazed French doors giving access to garden, Integrated fridge/freezer and electric oven, wooden laminated work surfaces with cupboards under, one and a half sink and drainer set to surface, wooden laminated work surfaces, further wooden laminated work surfaces with cupboards under, four ring electric hob set into surface with extractor over, range of eye level cupboards, radiator, open to;