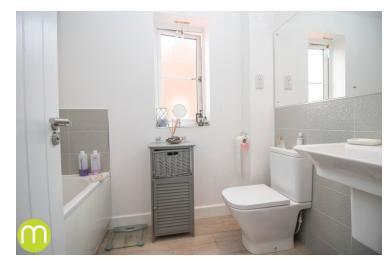

### **En-Suite Shower Room**

With fully tiled double shower cubicle, wall mounted wash hand basin, close coupled WC, double glazed window and heated towel rail.

### Family Bathroom

With Panelled enclosed bath with shower attachment over, wall mounted hand wash basin, close coupled WC, double glazed window and heated towel rail.