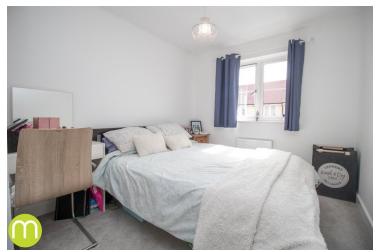

### **Bedroom Two**

 $3.10m (10'2") \times 2.67m (8'9")$  With double glazed window and radiator.

### **Bedroom Three**

 $3.58m (11'9") > 6'11 \times 1.98m (6'6")$  With double glazed window, radiator and storage cupboard.