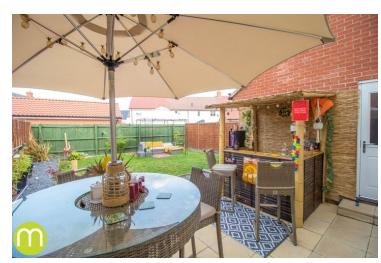

### Rear Garden

The rear garden has been landscaped and offers a patio area which leads to the lawn. There is also access to the garage.