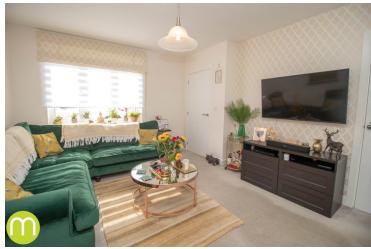

### Lounge

 $4.37m (14'4") \times 3.66m (12'0")$  With double glazed window, radiator and under stairs storage cupboard, door to;