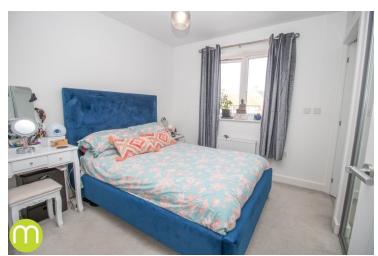

### **Bedroom One**

2.97m (9'9") x 2.77m (9'1") With double glazed window, radiator, built in wardrobes and access to:

### **En-Suite Shower Room**

With fully tiled double shower cubicle, wall mounted wash hand basin, close coupled WC, double glazed window and heated towel rail.