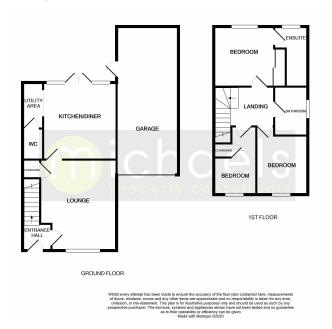

etails.

### **Bedroom Two**



 $3.10m (10'2") \times 2.67m (8'9")$  With double glazed window and radiator.

### **Bedroom Three**



 $3.58m (11'9") > 6'11 \times 1.98m (6'6")$  With double glazed window, radiator and storage cupboard.

### Family Bathroom



With Panelled enclosed bath with shower attachment over, wall mounted hand wash basin, close coupled WC, double glazed window and heated towel rail.

### Outside

### Rear Garden



The rear garden has been landscaped and offers a patio area which leads to the lawn. There is also access to the garage.

### Garage

23' 5" x 9' 9" (7.14m x 2.97m) With up and over door to front, power and light connected, door to side, eaves storage.

### Driveway

In front of garage providing off road parking.

### Property Details.

### Floorplans



### Location



### **Energy Ratings**





We have not carried out a structural survey and the services, appliances and specific fittings have not been tested. All photographs, measurements, floor plans and distances referred to are given as a guide only and should not be relied upon for the purchase of carpets or any other fixtures or fittings. Gardens, roof terraces, balconies and communal gardens as well as tenure and lease details cannot have their accuracy guaranteed for intending purchasers. Lease details, service ground rent (where applicable) are given as a guide only and should be checked and confirmed by your solicitor prior to exchange of contracts.