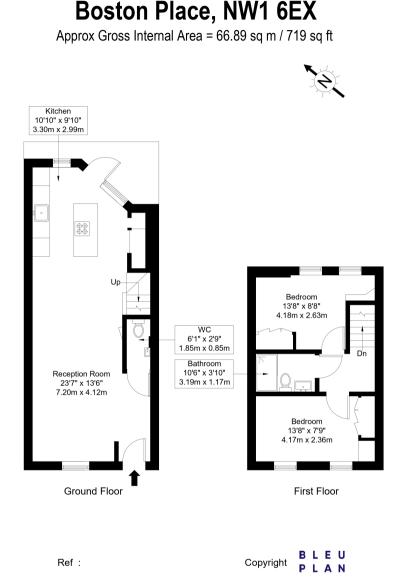

The Floor plan is not to scale and measurements and areas shown are approximate and therefore should be used for illustrative purposes only. The plan has been prepared in accordance with the RICS code of Measuring Practice and whilst we have confidence in the information produced it must not be relied on. Maximum lengths and widths are represented on the floor plan. If there is any aspect of particular importance, you should carry out or commission your own inspection of the property.