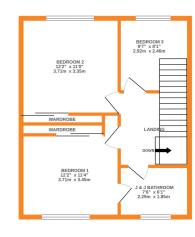

## **FULL DESCRIPTION**

Viewing is essential to fully appreciate this superbly presented three bedroom modern town house, situated in the popular residential location of Riddlesden with pleasant outlook over the canal to the rear. The three storey accommodation comprises of an entrance hall giving access to a cloaks WC, the utility room has a built in sink and plumbing for an automatic washing machine. There is a spacious office on this level, giving access to a storage garage. To the first floor the spacious lounge/diner has double glazed patio doors leading to the rear garden. The kitchen is on this level having an attractive range of modern base and wall mounted units, integrated double oven, five ring gas hob, dishwasher, double glazed window to the front. To the first floor there are three bedrooms, the two doubles having fitted wardrobes. The internal accommodation is completed by a Jack and Jill bathroom having a modern three piece suite comprising of a bath with shower over, WC, wash hand basin. Externally a block paved drive leads to an artificial lawn and the storage garage. To the rear is a well maintained patio garden with outlook onto the canal. Awaiting EPC.

GROUND FLOOR 1ST FLOOR 2ND FLOOR

Whilst every attempt has been made to ensure the accuracy of the floorplan contained here, measuremer of doors, windows, rooms and any other items are approximate and no responsibility is taken for any error omission or mis-statement. This plan is for illustrative purposes only and should be used as such by any prospective purchaser. The services, systems and appliances shown have not been tested and no guarant as to their operability or efficiency can be given.