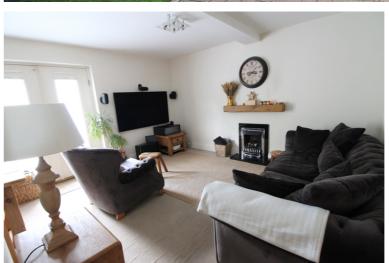

## **FULL DESCRIPTION**

Viewing is essential to fully appreciate this superbly presented three bedroom modern town house, situated in the popular residential location of Riddlesden with pleasant outlook over the canal to the rear. The three storey accommodation comprises of an entrance hall giving access to a cloaks WC, the utility room has a built in sink and plumbing for an automatic washing machine. There is a spacious office on this level, giving access to a storage garage. To the first floor the spacious lounge/diner has double glazed patio doors leading to the rear garden. The kitchen is on this level having an attractive range of modern base and wall mounted units, integrated double oven, five ring gas hob, dishwasher, double glazed window to the front. To the first floor there are three bedrooms, the two doubles having fitted wardrobes. The internal accommodation is completed by a Jack and Jill bathroom having a modern three piece suite comprising of a bath with shower over, WC, wash hand basin. Externally a block paved drive leads to an artificial lawn and the storage garage. To the rear is a well maintained patio garden with outlook onto the canal. Awaiting EPC.