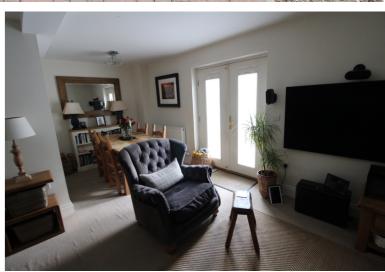

## **FULL DESCRIPTION**

Viewing is essential to fully appreciate this superbly presented three bedroom modern town house, situated in the popular residential location of Riddlesden with pleasant outlook over the canal to the rear. The three storey accommodation comprises of an entrance hall giving access to a cloaks WC, the utility room has a built in sink and plumbing for an automatic washing machine. There is a spacious office on this level, giving access to a storage garage. To the first floor the spacious lounge/diner has double glazed patio doors leading to the rear garden. The kitchen is on this level having an attractive range of modern base and wall mounted units, integrated double oven, five ring gas hob, dishwasher, double glazed window to the front. To the first floor there are three bedrooms, the two doubles having fitted wardrobes. The internal accommodation is completed by a Jack and Jill bathroom having a modern three piece suite comprising of a bath with shower over, WC, wash hand basin. Externally a block paved drive leads to an artificial lawn and the storage garage. To the rear is a well maintained patio garden with outlook onto the canal. Awaiting EPC.