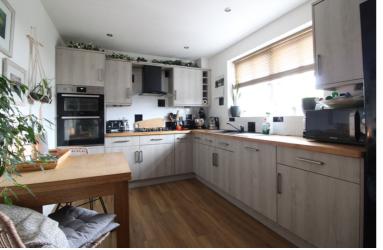

## **FULL DESCRIPTION**

Viewing is essential to fully appreciate this superbly presented three bedroom modern town house, situated in the popular residential location of Riddlesden with pleasant outlook over the canal to the rear. The three storey accommodation comprises of an entrance hall giving access to a cloaks WC, the utility room has a built in sink and plumbing for an automatic washing machine. There is a spacious office on this level, giving access to a storage garage. To the first floor the spacious lounge/diner has double glazed patio doors leading to the rear garden. The kitchen is on this level having an attractive range of modern base and wall mounted units, integrated double oven, five ring gas hob, dishwasher, double glazed window to the front. To the first floor there are three bedrooms, the two doubles having fitted wardrobes. The internal accommodation is completed by a Jack and Jill bathroom having a modern three piece suite comprising of a bath with shower over, WC, wash hand basin. Externally a block paved drive leads to an artificial lawn and the storage garage. To the rear is a well maintained patio garden with outlook onto the canal. Awaiting EPC.