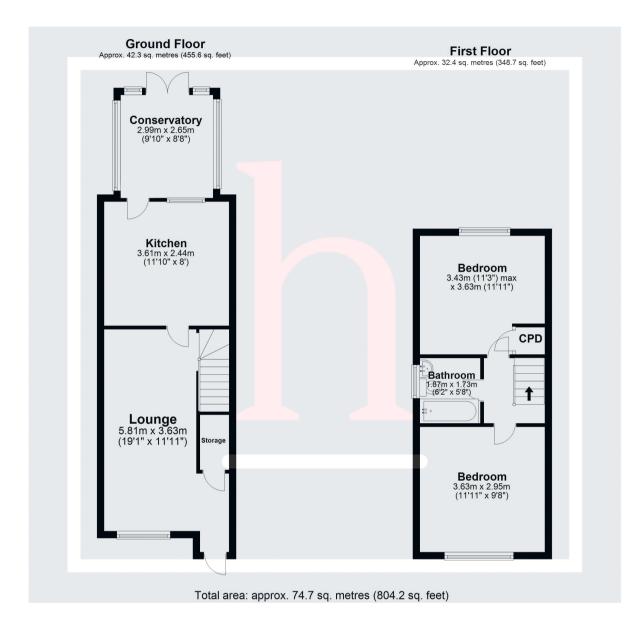

## **Ground Floor**

**Lounge** 19' 1" x 11' 11" (5.82m x 3.63m)

**Kitchen** 11' 10" x 8' 0" (3.61m x 2.44m)

**Conservatory** 9' 10" x 8' 8" (3.00m x 2.64m)

## First Floor

Landing

**Bedroom** 11' 11" x 9' 2" (3.63m x 2.79m)

**Bedroom** 11' 3" x 11' 11" (3.43m x 3.63m)

Bathroom 6' 2" x 5' 8" (1.88m x 1.73m)

www.homewirral.co.uk