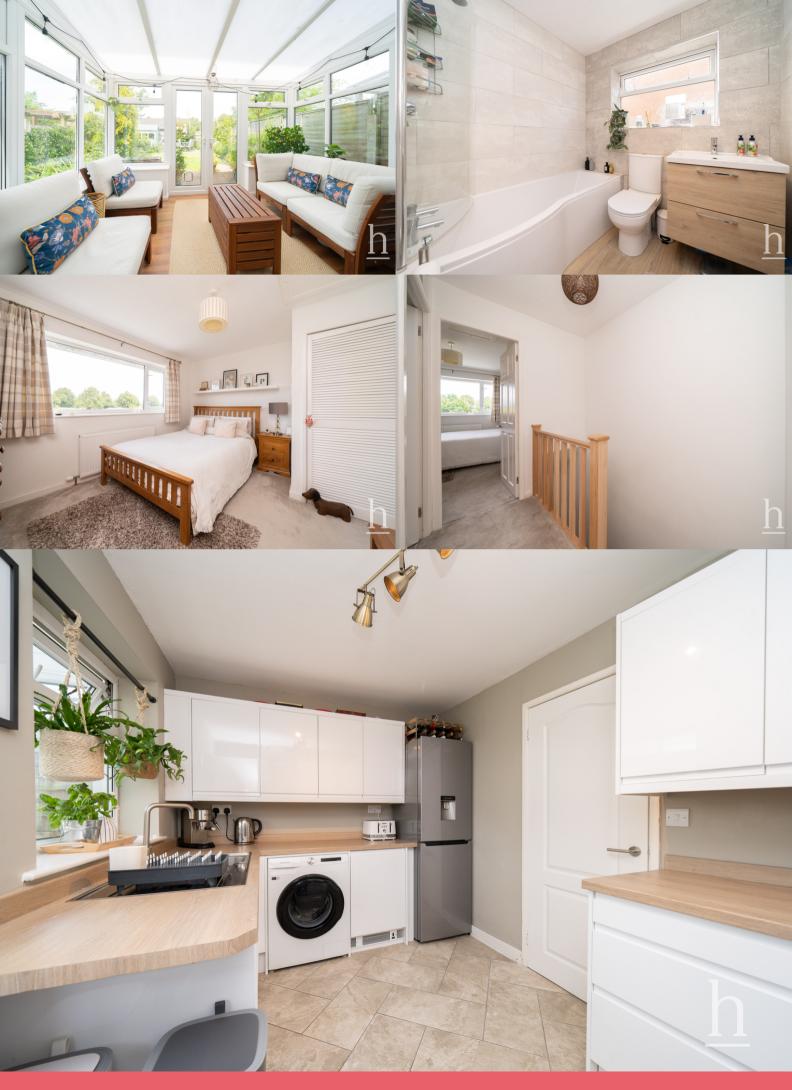

## **Ground Floor**

**Lounge** 19' 1" x 11' 11" (5.82m x 3.63m)

**Kitchen** 11' 10" x 8' 0" (3.61m x 2.44m)

**Conservatory** 9' 10" x 8' 8" (3.00m x 2.64m)

## First Floor

Landing

**Bedroom** 11' 11" x 9' 2" (3.63m x 2.79m)

**Bedroom** 11' 3" x 11' 11" (3.43m x 3.63m)

Bathroom 6' 2" x 5' 8" (1.88m x 1.73m)

www.homewirral.co.uk