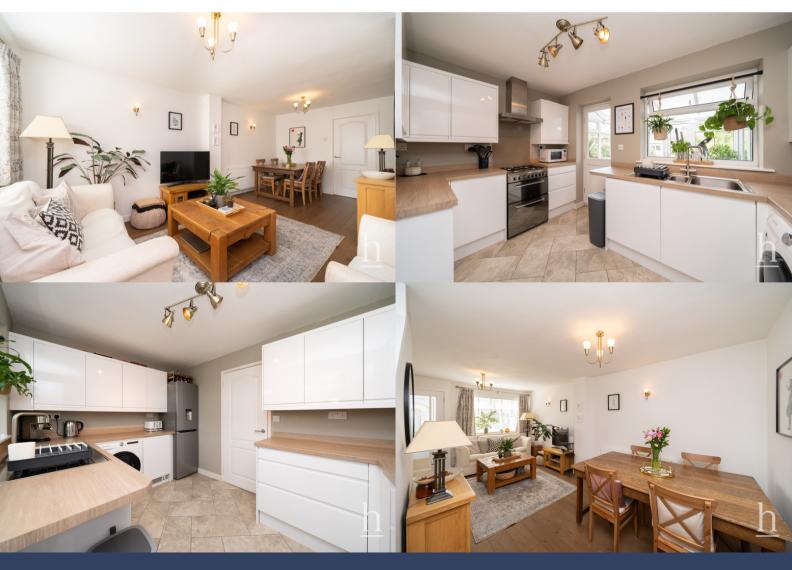

Our vendors have cosmetically refurbished this property throughout creating wonderful, modern and contemporary living conditions and is the perfect home for a buyer who wants to move straight in to!

## **Ground Floor**

**Lounge** 19' 1" x 11' 11" (5.82m x 3.63m)

**Kitchen** 11' 10" x 8' 0" (3.61m x 2.44m)

**Conservatory** 9' 10" x 8' 8" (3.00m x 2.64m)