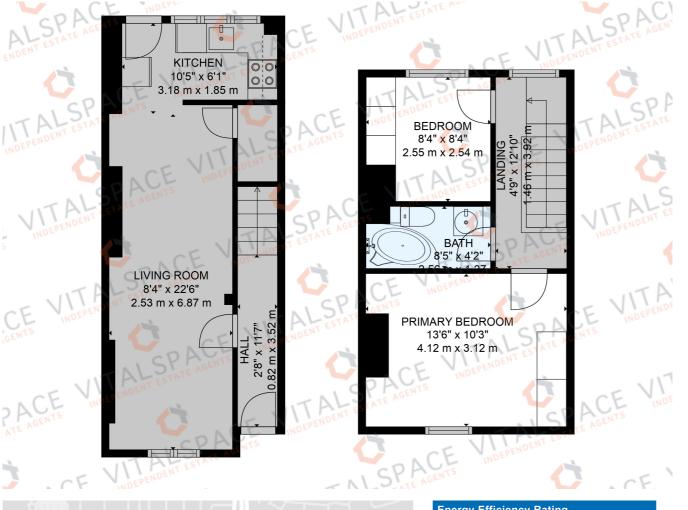

## Poplar Grove, Urmston, M41 9BL

\*\*VIDEO TOUR\*\* - \*\*WALK INTO URMSTON\*\* - VITALSPACE ESTATE AGENTS are pleased to offer for sale this immaculately presented TWO DOUBLE BEDROOM period mid-terrace property situated on a popular cul-de-sac close to Urmston town centre. The internal accommodation features a modern kitchen and updated bathroom and comprises in full; a welcoming entrance hallway, a spacious living room which opens into a dining room with an extended modern kitchen beyond. The kitchen itself comes complete with a comprehensive range of wall and base units with contrasting worksurfaces above. To the first floor, a shaped landing provides entry into two double bedrooms and a generously sized, tiled bathroom with three piece white suite. Externally the property has a private walled, west facing courtyard garden. Further benefits of this attractive property include uPVC double glazing and a new combination boiler installed in April 2022. Located within walking distance to the centre of Urmston, ideally placed to enjoy the ever growing selection of amenities including local shops, bars, restaurants, Urmston Grammar school as well as being within walking distance to Urmston train station. An internal inspection is strongly recommended. Contact VitalSpace Estate Agents for further information or to arrange an internal inspection.

## Features

- Two double bedrooms
- Mid period terrace
- Extended accommodation
- Modern fitted kitchen
- Two reception rooms
- Ideal first home
- Gas central heating
- Walk into Urmston
- Enclosed courtyard
- Viewing advised