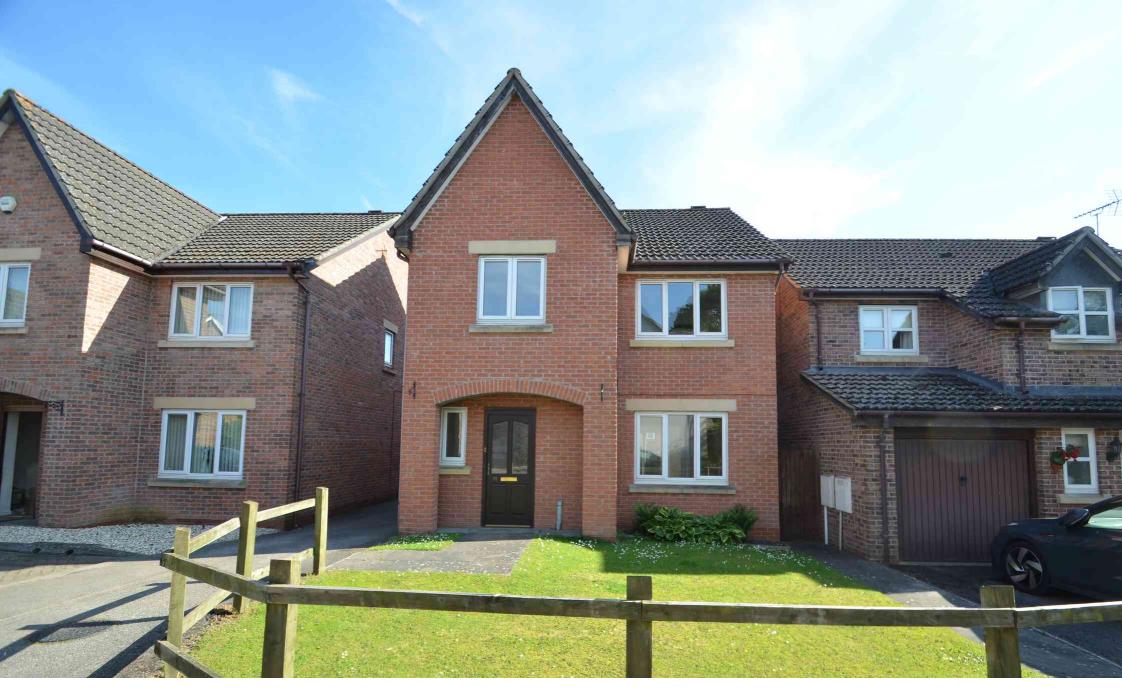

91 Court View, Stonehouse, Gloucestershire, GL10 3PJ Guide Price £440,000

91 Court View, Stonehouse, Gloucestershire, GL10 3PJ

Very well presented detached modern family home situated in a quiet cul-de-sac with Stonehouse close by and excellent local schools and transport links. Four good size bedrooms with the master to en-suite which is complemented by a family bathroom, two receptions rooms, a stylish fitted kitchen, good gardens, off street parking and a garage.

# **Description**

91 Court View is a very good example of a modern family home in a quiet cul-de-sac with the accommodation, which is arranged over two floors comprising, an entrance hallway with storage and a ground floor WC, spacious sitting/dining with double doors and sliding double doors leading to the patio and rear garden and a contemporary style fitted kitchen with side access. The first floor offers a landing with storage and an airing cupboard, four good size bedrooms with the master to en-suite shower and fitted wardrobes and a separate family bathroom. Further benefits include gas central heating, double glazing and being offered with no onward chain.

### Outside

Lawned front garden with pathway leading to the entrance door and driveway to the side providing off street parking for several cars, entrance to the kitchen and leading to the detached garage with an up and over door. The enclosed rear garden has gated access with a patio, flower beds and a good size lawn which is enclosed by the boundary fence.