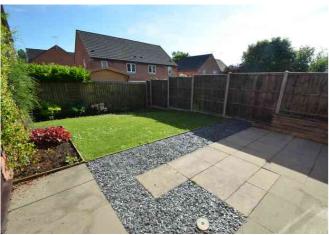

### Outside

Lawned front garden with pathway leading to the entrance door and driveway to the side providing off street parking for several cars, entrance to the kitchen and leading to the detached garage with an up and over door. The enclosed rear garden has gated access with a patio, flower beds and a good size lawn which is enclosed by the boundary fence.