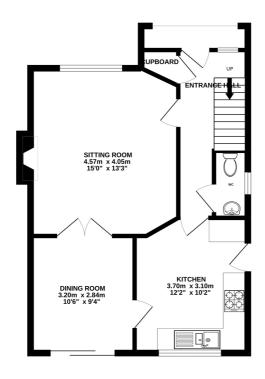

ENTRANCE PORCH & HALLWAY, STORAGE CUPBOARD, STAIRS TO FIRST FLOOR, GROUND FLOOR WC, SITTING ROOM WITH DOUBLE DOORS ONTO THE DINING ROOM, KITCHEN/BREAKFAST ROOM WITH CONTEMPORARY STYLE FITTED KITCHEN, FIRST FLOOR LANDING, STORAGE CUPBOARD AND AIRING CUPBOARD, FOUR GOOD SIZE BEDROOMS, MASTER TO EN-SUITE AND WITH FITTED WARDROBES AND A FAMILY BATHROOM, WELL TENDED GOOD SIZE FRONT AND ENCLOSED REAR GARDEN, OFF STREET PARKING, SINGLE GARAGE, CUL DE SAC LOCATION AND OFFERED WITH NO CHAIN.

# **Description**

91 Court View is a very good example of a modern family home in a quiet cul-de-sac with the accommodation, which is arranged over two floors comprising, an entrance hallway with storage and a ground floor WC, spacious sitting/dining with double doors and sliding double doors leading to the patio and rear garden and a contemporary style fitted kitchen with side access. The first floor offers a landing with storage and an airing cupboard, four good size bedrooms with the master to en-suite shower and fitted wardrobes and a separate family bathroom. Further benefits include gas central heating, double glazing and being offered with no onward chain.

### TOTAL FLOOR AREA: 99.4 sq.m. (1069 sq.ft.) approx.

White every stirring has been made the ensure the accuracy of the floroptan contained their in the stirring of the stirring has been made the ensure the accuracy of the floroptan contained their floroptan of stirring of storoptan or mission or mis-statement. This plan is for illustrative purposes only and should be used as such by any prospective purchaser. The services, systems and appliances shown have not be net seted and no guarantee as to their operability or efficiency can be given.