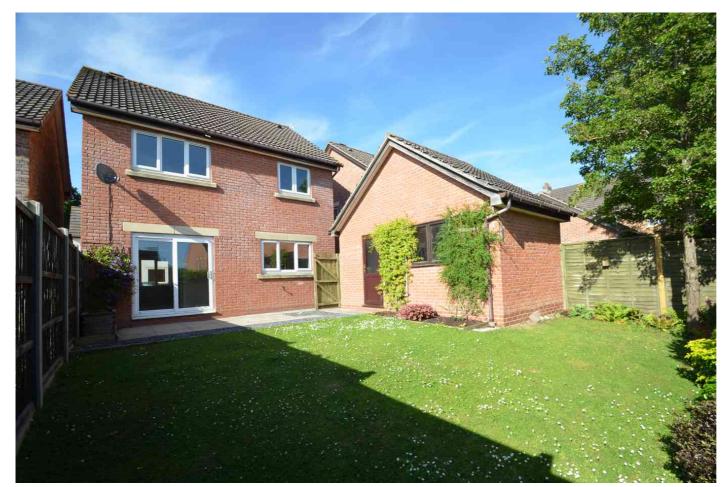

### Outside

Lawned front garden with pathway leading to the entrance door and driveway to the side providing off street parking for several cars, entrance to the kitchen and leading to the detached garage with an up and over door. The enclosed rear garden has gated access with a patio, flower beds and a good size lawn which is enclosed by the boundary fence.