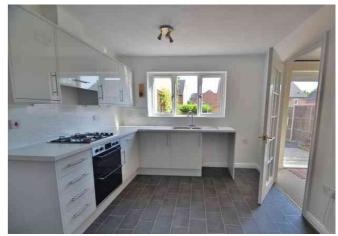

# **Description**

91 Court View is a very good example of a modern family home in a quiet cul-de-sac with the accommodation, which is arranged over two floors comprising, an entrance hallway with storage and a ground floor WC, spacious sitting/dining with double doors and sliding double doors leading to the patio and rear garden and a contemporary style fitted kitchen with side access. The first floor offers a landing with storage and an airing cupboard, four good size bedrooms with the master to en-suite shower and fitted wardrobes and a separate family bathroom. Further benefits include gas central heating, double glazing and being offered with no onward chain.