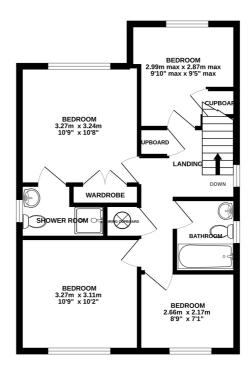

ENTRANCE PORCH & HALLWAY, STORAGE CUPBOARD, STAIRS TO FIRST FLOOR, GROUND FLOOR WC, SITTING ROOM WITH DOUBLE DOORS ONTO THE DINING ROOM, KITCHEN/BREAKFAST ROOM WITH CONTEMPORARY STYLE FITTED KITCHEN, FIRST FLOOR LANDING, STORAGE CUPBOARD AND AIRING CUPBOARD, FOUR GOOD SIZE BEDROOMS, MASTER TO EN-SUITE AND WITH FITTED WARDROBES AND A FAMILY BATHROOM, WELL TENDED GOOD SIZE FRONT AND ENCLOSED REAR GARDEN, OFF STREET PARKING, SINGLE GARAGE, CUL DE SAC LOCATION AND OFFERED WITH NO CHAIN.

# **Description**

91 Court View is a very good example of a modern family home in a quiet cul-de-sac with the accommodation, which is arranged over two floors comprising, an entrance hallway with storage and a ground floor WC, spacious sitting/dining with double doors and sliding double doors leading to the patio and rear garden and a contemporary style fitted kitchen with side access. The first floor offers a landing with storage and an airing cupboard, four good size bedrooms with the master to en-suite shower and fitted wardrobes and a separate family bathroom. Further benefits include gas central heating, double glazing and being offered with no onward chain.

### TOTAL FLOOR AREA: 99.4 sq.m. (1069 sq.ft.) approx.

White every stirring has been made the ensure the accuracy of the floroptan contained their in the stirring of the stirring has been made the ensure the accuracy of the floroptan contained their floroptan of stirring of storoptan or mission or mis-statement. This plan is for illustrative purposes only and should be used as such by any prospective purchaser. The services, systems and appliances shown have not be net seted and no guarantee as to their operability or efficiency can be given.