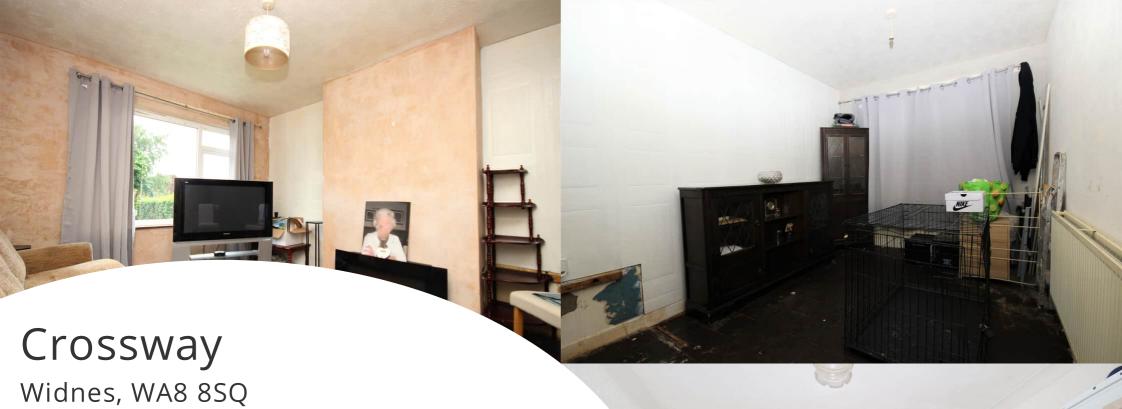

# Lounge / Diner

3.23m x 6.38m (10' 7" x 20' 11")

Lounge

UPVC double glazed window, ceiling light, radiator.

Dining Area

UPVC double glazed patio doors to rear garden, ceiling light.

#### Bedroom 3

3.52m x 1.81m (11' 7" x 5' 11")

Carpet to floor, UPVC double glazed window, radiator, ceiling light.