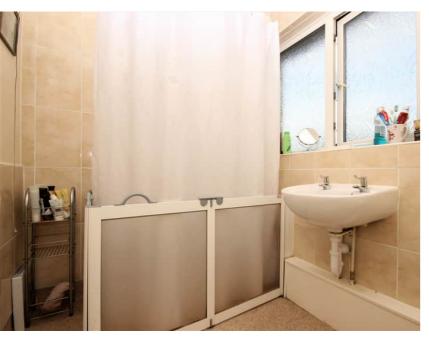

## Bathroom

Vinyl to floor, Tiles to walls, UPVC double glazed window, pedestal hand wash basin & low level W/C.