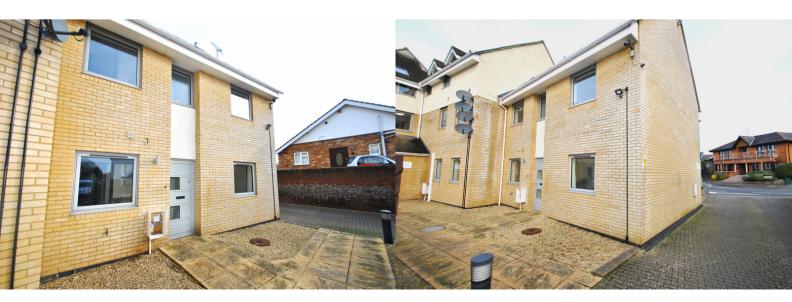

Exterior: The proper benefits from bike parking, enclosed bin store and allocated off road parking.

Total area: approx. 46.8 sq. metres (503.8 sq. feet)