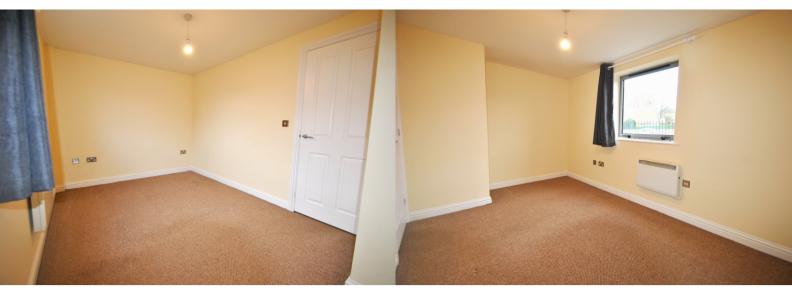

Entrance hall with wooden parquet flooring and doors to open plan lounge/dining/kitchen, bathroom and bedrooms one and two. lounge/dining/kitchen: window to front and rear aspect and French doors to patio, kitchen fitted with a matching range of eye and base level storage units with built-in and integrated appliances to include fridge-freezer, fan assisted oven, ceramic hob and extractor hood, space and plumbing for washing machine, tv point, built-in airing cupboard housing hot water cylinder and emersion switch. Bathroom: modern white suite comprising bath with tiled splashbacks fitted with shower unit and shower screen, wash hand basin, WC, ceramic tiled flooring. Bedroom one: window to front aspect with views to village church. Bedroom two: window to rear aspect.