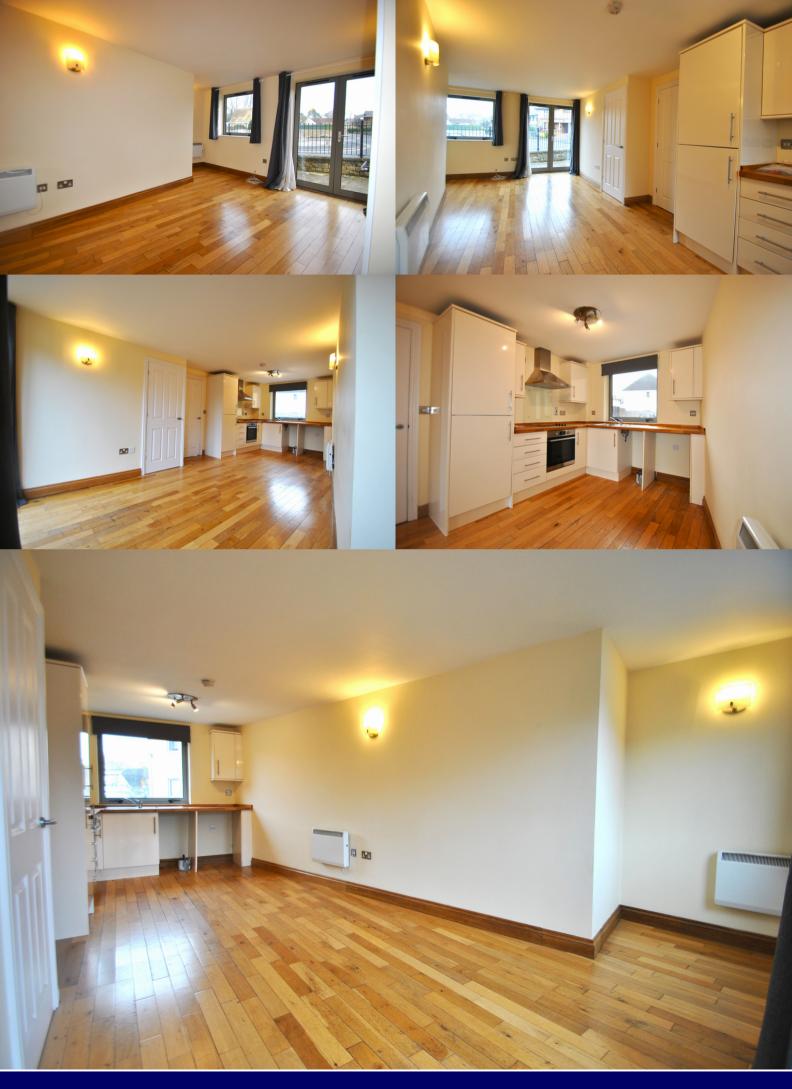

Entrance hall with wooden parquet flooring and doors to open plan lounge/dining/kitchen, bathroom and bedrooms one and two. lounge/dining/kitchen: window to front and rear aspect and French doors to patio, kitchen fitted with a matching range of eye and base level storage units with built-in and integrated appliances to include fridge-freezer, fan assisted oven, ceramic hob and extractor hood, space and plumbing for washing machine, tv point, built-in airing cupboard housing hot water cylinder and emersion switch. Bathroom: modern white suite comprising bath with tiled splashbacks fitted with shower unit and shower screen, wash hand basin, WC, ceramic tiled flooring. Bedroom one: window to front aspect with views to village church. Bedroom two: window to rear aspect.