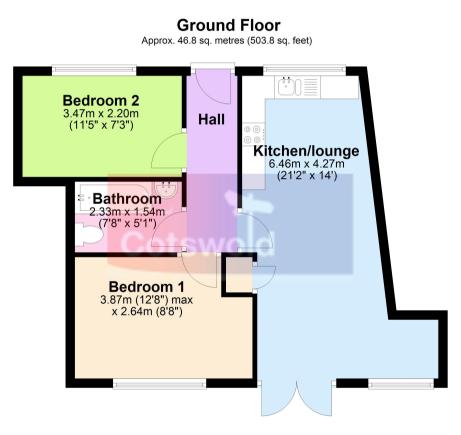

Entrance hall with wooden parquet flooring and doors to open plan lounge/dining/kitchen, bathroom and bedrooms one and two. lounge/dining/kitchen: window to front and rear aspect and French doors to patio, kitchen fitted with a matching range of eye and base level storage units with built-in and integrated appliances to include fridge-freezer, fan assisted oven, ceramic hob and extractor hood, space and plumbing for washing machine, tv point, built-in airing cupboard housing hot water cylinder and emersion switch. Bathroom: modern white suite comprising bath with tiled splashbacks fitted with shower unit and shower screen, wash hand basin, WC, ceramic tiled flooring. Bedroom one: window to front aspect with views to village church. Bedroom two: window to rear aspect.

Exterior: The proper benefits from bike parking, enclosed bin store and allocated off road parking.

Total area: approx. 46.8 sq. metres (503.8 sq. feet)