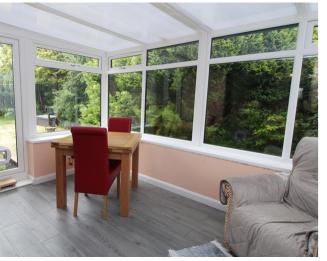

The accommodation briefly comprises of an entrance hallway with storage cupboard, Cloaks/shower room with good sized shower, w.c., wash basin. A real feature of this property is its spacious lounge/diner with bay window to the front and French doors to the rear opening into the conservatory. The Kitchen has a range of fitted wall and base units, worktops, sink, built in oven, hob, microwave, integrated fridge freezer, integrated dishwasher. Three bedrooms and completing the accommodation is a house bathroom with modern suite comprising of a bath, vanity wash basin, storage cupboards, w.c and towel radtiator.