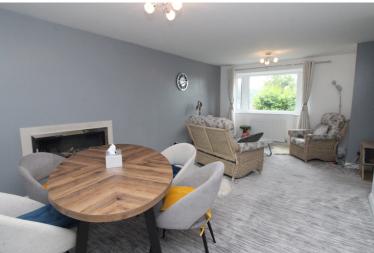

The accommodation briefly comprises of an entrance hallway with storage cupboard, Cloaks/shower room with good sized shower, w.c., wash basin. A real feature of this property is its spacious lounge/diner with bay window to the front and French doors to the rear opening into the conservatory. The Kitchen has a range of fitted wall and base units, worktops, sink, built in oven, hob, microwave, integrated fridge freezer, integrated dishwasher. Three bedrooms and completing the accommodation is a house bathroom with modern suite comprising of a bath, vanity wash basin, storage cupboards, w.c and towel radtiator.