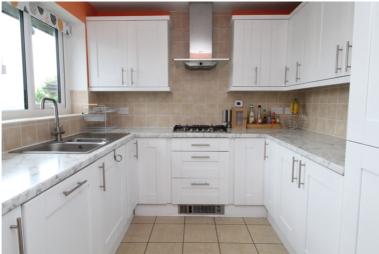

The accommodation briefly comprises of an entrance hallway with storage cupboard, Cloaks/shower room with good sized shower, w.c., wash basin. A real feature of this property is its spacious lounge/diner with bay window to the front and French doors to the rear opening into the conservatory. The Kitchen has a range of fitted wall and base units, worktops, sink, built in oven, hob, microwave, integrated fridge freezer, integrated dishwasher. Three bedrooms and completing the accommodation is a house bathroom with modern suite comprising of a bath, vanity wash basin, storage cupboards, w.c and towel radtiator.