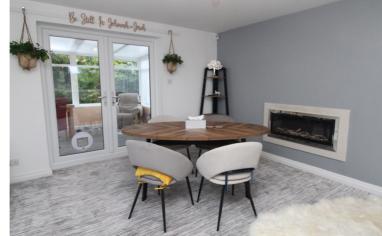

The accommodation briefly comprises of an entrance hallway with storage cupboard, Cloaks/shower room with good sized shower, w.c., wash basin. A real feature of this property is its spacious lounge/diner with bay window to the front and French doors to the rear opening into the conservatory. The Kitchen has a range of fitted wall and base units, worktops, sink, built in oven, hob, microwave, integrated fridge freezer, integrated dishwasher. Three bedrooms and completing the accommodation is a house bathroom with modern suite comprising of a bath, vanity wash basin, storage cupboards, w.c and towel radtiator.