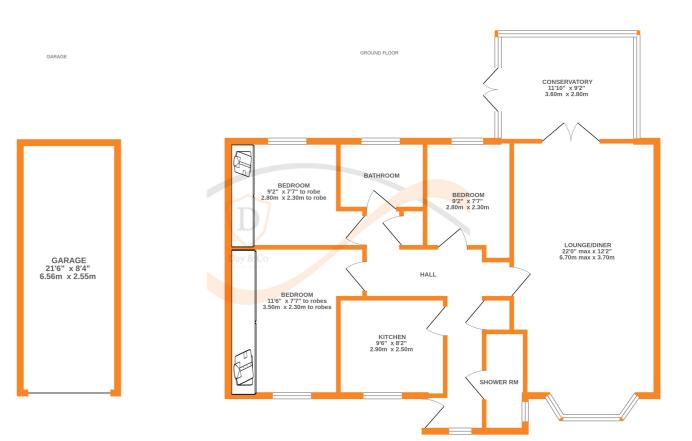

The accommodation briefly comprises of an entrance hallway with storage cupboard, Cloaks/shower room with good sized shower, w.c., wash basin. A real feature of this property is its spacious lounge/diner with bay window to the front and French doors to the rear opening into the conservatory. The Kitchen has a range of fitted wall and base units, worktops, sink, built in oven, hob, microwave, integrated fridge freezer, integrated dishwasher. Three bedrooms and completing the accommodation is a house bathroom with modern suite comprising of a bath, vanity wash basin, storage cupboards, w.c and towel radtiator.

Outside the property is complemented by good sized front garden with sitting area, driveway leading to an underhouse garage with power and light 6.5m x 2.5m. At the rear is a garden.

The property is situated in an elevated position with steps leading up to the property. Wilsden village offers a range of shops and amenities, public houses and a primary school.

EPC Rating D

Whilst every attempt has been made to ensure the accuracy of the floorplan contained here, measurements of doors, windows, crooms and any other items are approximate and no responsibility is taken for any error, omission or mis-statement. This plan is for illustrative purposes only and should be used as such by any rospective purchaser. The services, systems and appliances shown have not been tested and no guarantee as to their operability or efficiency can be given. Made with Metropix (2024 by