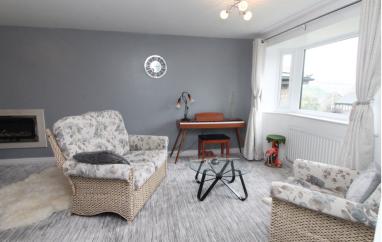

The accommodation briefly comprises of an entrance hallway with storage cupboard, Cloaks/shower room with good sized shower, w.c., wash basin. A real feature of this property is its spacious lounge/diner with bay window to the front and French doors to the rear opening into the conservatory. The Kitchen has a range of fitted wall and base units, worktops, sink, built in oven, hob, microwave, integrated fridge freezer, integrated dishwasher. Three bedrooms and completing the accommodation is a house bathroom with modern suite comprising of a bath, vanity wash basin, storage cupboards, w.c and towel radtiator.