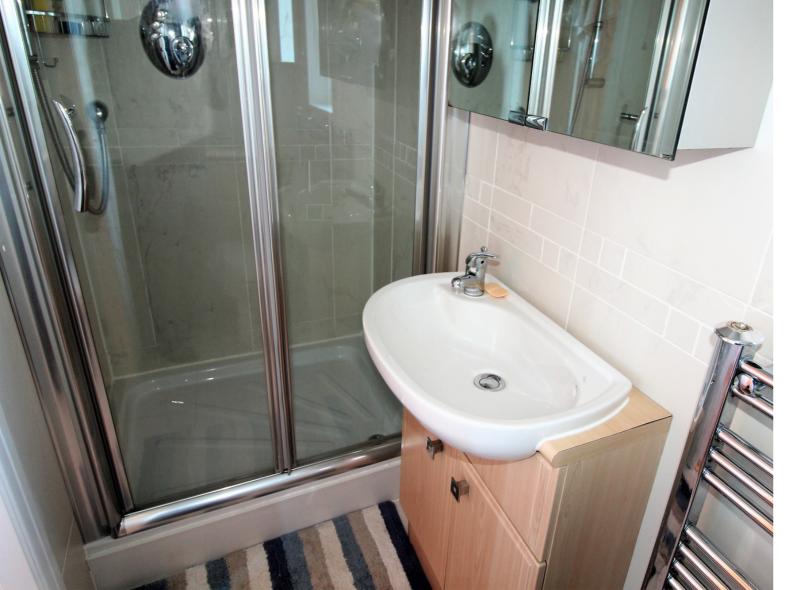

The accommodation briefly comprises of an entrance hallway with storage cupboard, Cloaks/shower room with good sized shower, w.c., wash basin. A real feature of this property is its spacious lounge/diner with bay window to the front and French doors to the rear opening into the conservatory. The Kitchen has a range of fitted wall and base units, worktops, sink, built in oven, hob, microwave, integrated fridge freezer, integrated dishwasher. Three bedrooms and completing the accommodation is a house bathroom with modern suite comprising of a bath, vanity wash basin, storage cupboards, w.c and towel radtiator.