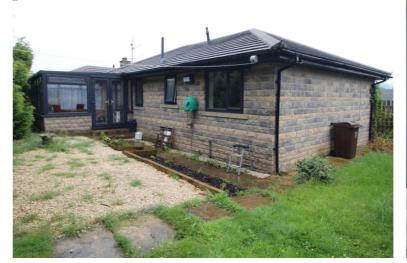

Outside the property is complemented by good sized front garden with sitting area, driveway leading to an underhouse garage with power and light 6.5m x 2.5m. At the rear is a garden.

The property is situated in an elevated position with steps leading up to the property. Wilsden village offers a range of shops and amenities, public houses and a primary school.