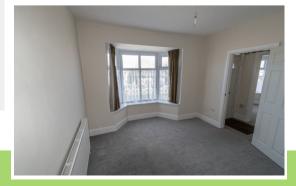

#### Lounge

3.375m x 4.372m (11' 1" x 14' 4") With large double glazed bay window to front aspect.