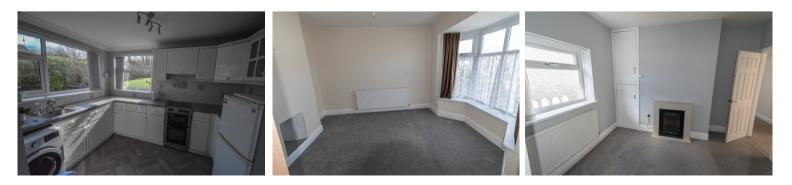

#### 3.326m x 3.027m (10' 11" x 9' 11")

A fully fitted and well appointed modern kitchen with a good selection of matching base and wall units with colour coordinate speckled roll top work surface space and preparation area incorporating single drainer stainless steel unit, electric cooker point, space for fridge freezer, plumbing for automatic washing machine, chrome spot lights, coving, double glazed windows to side and rear aspect and double glazed door giving access to side pathway and rear garden.

#### Bedroom One

4.215m x 3.618m (13' 10" x 11' 10") With double glazed bay winow to front aspect.

#### Bedroom Two

3.076m x 2.167m (10' 1" x 7' 1") With double glazed winow looking onto rear garden.