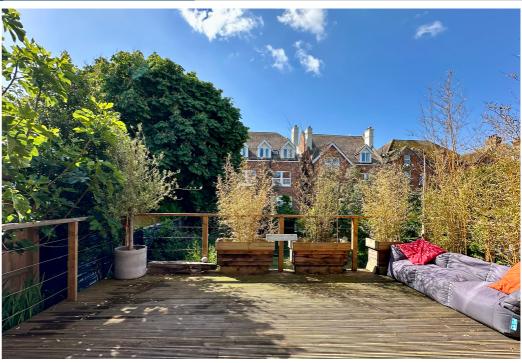

### Exterior

In the front of the property, a driveway provides offroad parking, steps lead to a pathway leading to the front door, and a section of garden has a patio and planted borders.

The garden is south-facing and predominantly laid to lawn. There is a raised sun deck with LED up lighting, wooden balustrade, and wooden steps leading down to the lawn. With a variety of mature plants and shrubs, fenced boundaries, an outside water tap, wall mounted up and down lighting, side access, and a shed/potting shed, the garden is well-established and well-stocked.