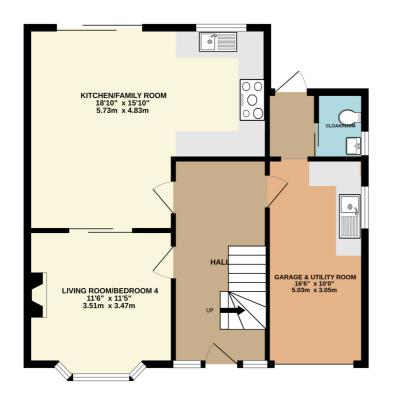

# AT A GLANCE...

This outstanding detached house is located a very short walk from the iconic seafront promenade, town centre and mainline railway station. As part of its current ownership, the property has been completely renovated and finished to a high standard. This includes quality fittings and fixtures such as engineered wood flooring, energy efficient aluminium thermal break windows, solar panels with battery storage and a roof replacement. Accommodation includes a welcoming entrance hall leading to the impressive open plan kitchen & reception room featuring slide & glide doors out to the sun terrace, together with ample space for a table & chairs. Stone work countertops complement the matching wall and base units, and 'Neff appliances are integrated into the kitchen, including a dishwasher, integrated waste disposal bin, integrated fridge freezer, and a double oven at waist level. A living room with a bay window and working fireplace on the ground floor can also serve as a fourth bedroom if needed. The garage is equipped with base units and solid wood worktops with space and plumbing for appliances. It also has a lobby leading to a cloakroom and the rear garden. The large, fully insulated loft space can be accessed from the split-level landing on the first floor. This master bedroom has a southfacing outlook and a four-piece en-suite bathroom with a large walk-in shower, Japanese bath, wash hand basin, concealed cistern dual flush low level wc with bidet and ladder style heated towel rail. A family shower room and two double bedrooms are also located on the first floor. Furthermore, the house has gas central heating with under floor heating across the ground floor, designer column style radiators on the first floor and some working fireplaces throughout the house. To appreciate this exceptional property and its location in full, your earliest viewing comes highly recommended!

# **Key Features:**

- Impressive Detached House
- South Facing Rear Garden
- Off Road Parking & Garage/Utility Room
- A Short Walk To The Iconic Seafront Promenade
- Roof Replacement 4 Years Ago

- Open Plan Kitchen/Reception Room
- Three/Four Bedrooms
- High Specification Throughout
- Two Bathroom
- Working Fireplaces

#### TOTAL FLOOR AREA: 1322 sq.ft. (122.9 sq.m.) approx.

Whilst every attempt has been made to ensure the accuracy of the floorplan contained here, measurements of doors, windows, rooms and any other items are approximate and no responsibility is taken for any error, omission or mis-statement. This plan is for illustrative purposes only and should be used as such by any prospective purchaser. The services, systems and appliances shown have not been tested and no guarantee as to their operability or efficiency can be given.