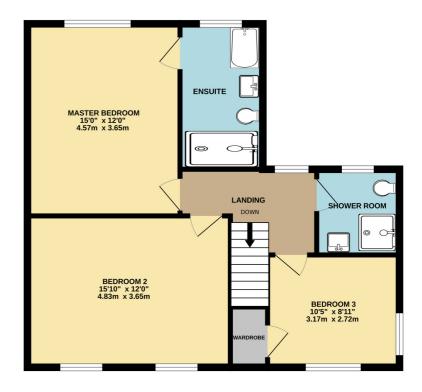

# AT A GLANCE...

This outstanding detached house is located a very short walk from the iconic seafront promenade, town centre and mainline railway station. As part of its current ownership, the property has been completely renovated and finished to a high standard. This includes quality fittings and fixtures such as engineered wood flooring, energy efficient aluminium thermal break windows, solar panels with battery storage and a roof replacement. Accommodation includes a welcoming entrance hall leading to the impressive open plan kitchen & reception room featuring slide & glide doors out to the sun terrace, together with ample space for a table & chairs. Stone work countertops complement the matching wall and base units, and 'Neff appliances are integrated into the kitchen, including a dishwasher, integrated waste disposal bin, integrated fridge freezer, and a double oven at waist level. A living room with a bay window and working fireplace on the ground floor can also serve as a fourth bedroom if needed. The garage is equipped with base units and solid wood worktops with space and plumbing for appliances. It also has a lobby leading to a cloakroom and the rear garden. The large, fully insulated loft space can be accessed from the split-level landing on the first floor. This master bedroom has a southfacing outlook and a four-piece en-suite bathroom with a large walk-in shower, Japanese bath, wash hand basin, concealed cistern dual flush low level wc with bidet and ladder style heated towel rail. A family shower room and two double bedrooms are also located on the first floor. Furthermore, the house has gas central heating with under floor heating across the ground floor, designer column style radiators on the first floor and some working fireplaces throughout the house. To appreciate this exceptional property and its location in full, your earliest viewing comes highly recommended!

# **Key Features:**

- Impressive Detached House
- South Facing Rear Garden
- Off Road Parking & Garage/Utility Room
- A Short Walk To The Iconic Seafront Promenade
- Roof Replacement 4 Years Ago

- Open Plan Kitchen/Reception Room
- Three/Four Bedrooms
- High Specification Throughout
- Two Bathroom
- Working Fireplaces

#### TOTAL FLOOR AREA: 1322 sq.ft. (122.9 sq.m.) approx.

Whilst every attempt has been made to ensure the accuracy of the floorplan contained here, measurements of doors, windows, rooms and any other items are approximate and no responsibility is taken for any error, omission or mis-statement. This plan is for illustrative purposes only and should be used as such by any prospective purchaser. The services, systems and appliances shown have not been tested and no guarantee as to their operability or efficiency can be given.