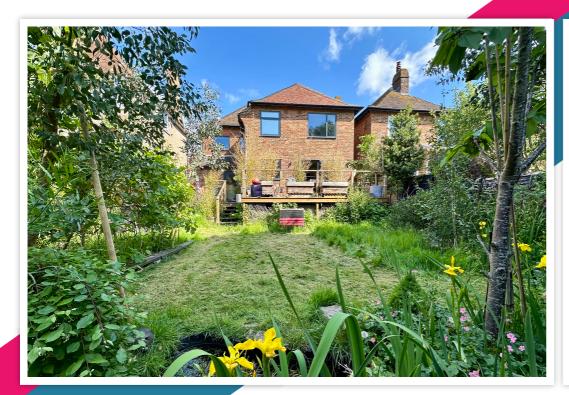

# **Key Features:**

- Impressive Detached House
- South Facing Rear Garden
- Off Road Parking & Garage/Utility Room
- A Short Walk To The Iconic Seafront Promenade
- Roof Replacement 4 Years Ago

- Open Plan Kitchen/Reception Room
- Three/Four Bedrooms
- High Specification Throughout
- Two Bathroom
- Working Fireplaces

### Exterior

In the front of the property, a driveway provides offroad parking, steps lead to a pathway leading to the front door, and a section of garden has a patio and planted borders.

The garden is south-facing and predominantly laid to lawn. There is a raised sun deck with LED up lighting, wooden balustrade, and wooden steps leading down to the lawn. With a variety of mature plants and shrubs, fenced boundaries, an outside water tap, wall mounted up and down lighting, side access, and a shed/potting shed, the garden is well-established and well-stocked.