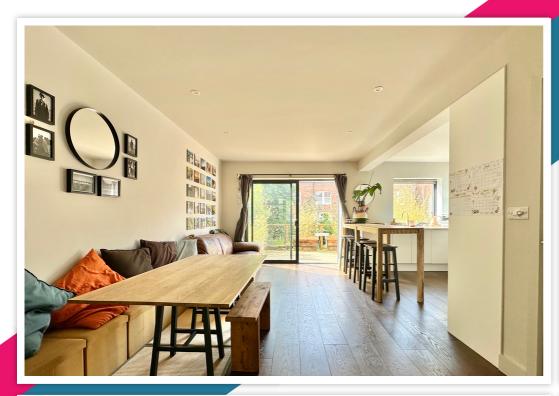

# AT A GLANCE...

This outstanding detached house is located a very short walk from the iconic seafront promenade, town centre and mainline railway station. As part of its current ownership, the property has been completely renovated and finished to a high standard. This includes quality fittings and fixtures such as engineered wood flooring, energy efficient aluminium thermal break windows, solar panels with battery storage and a roof replacement. Accommodation includes a welcoming entrance hall leading to the impressive open plan kitchen & reception room featuring slide & glide doors out to the sun terrace, together with ample space for a table & chairs. Stone work countertops complement the matching wall and base units, and 'Neff appliances are integrated into the kitchen, including a dishwasher, integrated waste disposal bin, integrated fridge freezer, and a double oven at waist level. A living room with a bay window and working fireplace on the ground floor can also serve as a fourth bedroom if needed. The garage is equipped with base units and solid wood worktops with space and plumbing for appliances. It also has a lobby leading to a cloakroom and the rear garden. The large, fully insulated loft space can be accessed from the split-level landing on the first floor. This master bedroom has a southfacing outlook and a four-piece en-suite bathroom with a large walk-in shower, Japanese bath, wash hand basin, concealed cistern dual flush low level wc with bidet and ladder style heated towel rail. A family shower room and two double bedrooms are also located on the first floor. Furthermore, the house has gas central heating with under floor heating across the ground floor, designer column style radiators on the first floor and some working fireplaces throughout the house. To appreciate this exceptional property and its location in full, your earliest viewing comes highly recommended!