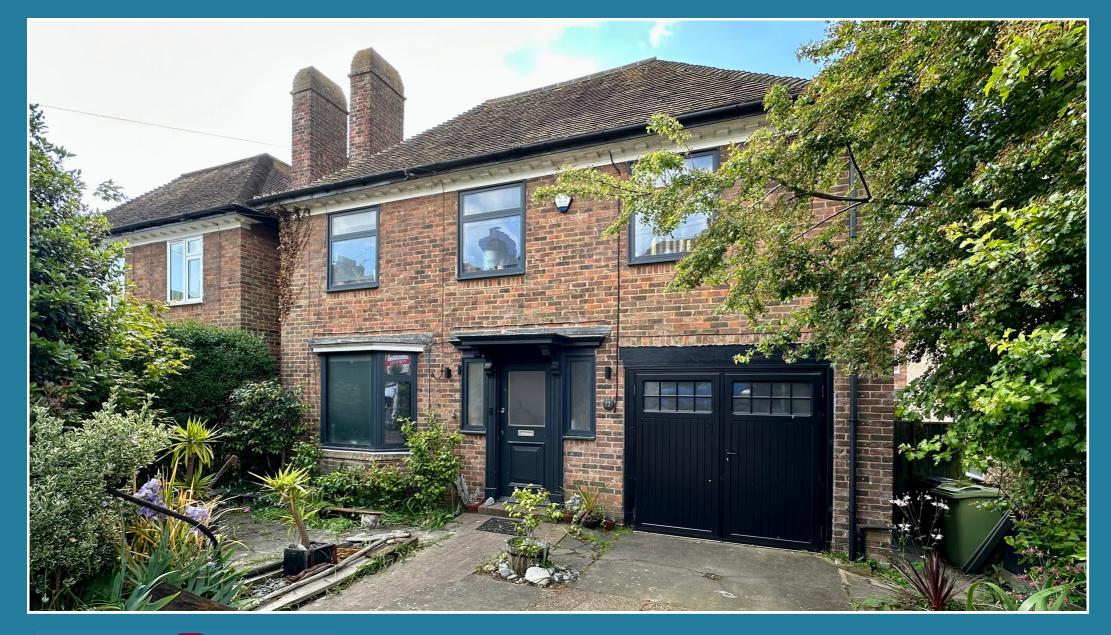

# AT A GLANCE...

This outstanding detached house is located a very short walk from the iconic seafront promenade, town centre and mainline railway station. As part of its current ownership, the property has been completely renovated and finished to a high standard. This includes quality fittings and fixtures such as engineered wood flooring, energy efficient aluminium thermal break windows, solar panels with battery storage and a roof replacement. Accommodation includes a welcoming entrance hall leading to the impressive open plan kitchen & reception room featuring slide & glide doors out to the sun terrace, together with ample space for a table & chairs. Stone work countertops complement the matching wall and base units, and 'Neff appliances are integrated into the kitchen, including a dishwasher, integrated waste disposal bin, integrated fridge freezer, and a double oven at waist level. A living room with a bay window and working fireplace on the ground floor can also serve as a fourth bedroom if needed. The garage is equipped with base units and solid wood worktops with space and plumbing for appliances. It also has a lobby leading to a cloakroom and the rear garden. The large, fully insulated loft space can be accessed from the split-level landing on the first floor. This master bedroom has a southfacing outlook and a four-piece en-suite bathroom with a large walk-in shower, Japanese bath, wash hand basin, concealed cistern dual flush low level wc with bidet and ladder style heated towel rail. A family shower room and two double bedrooms are also located on the first floor. Furthermore, the house has gas central heating with under floor heating across the ground floor, designer column style radiators on the first floor and some working fireplaces throughout the house. To appreciate this exceptional property and its location in full, your earliest viewing comes highly recommended!

# **Key Features:**

- Impressive Detached House
- South Facing Rear Garden
- Off Road Parking & Garage/Utility Room
- A Short Walk To The Iconic Seafront Promenade
- Roof Replacement 4 Years Ago

- Open Plan Kitchen/Reception Room
- Three/Four Bedrooms
- High Specification Throughout
- Two Bathroom
- Working Fireplaces

### Exterior

In the front of the property, a driveway provides offroad parking, steps lead to a pathway leading to the front door, and a section of garden has a patio and planted borders.

The garden is south-facing and predominantly laid to lawn. There is a raised sun deck with LED up lighting, wooden balustrade, and wooden steps leading down to the lawn. With a variety of mature plants and shrubs, fenced boundaries, an outside water tap, wall mounted up and down lighting, side access, and a shed/potting shed, the garden is well-established and well-stocked.