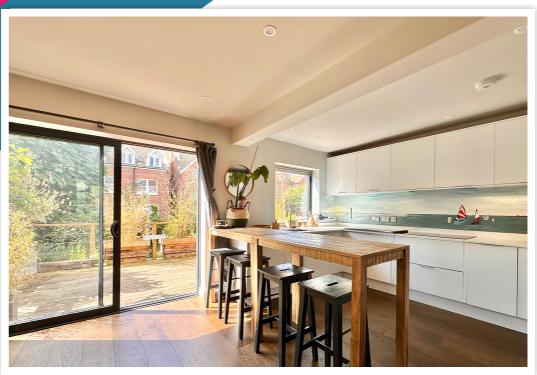

# AT A GLANCE...

This outstanding detached house is located a very short walk from the iconic seafront promenade, town centre and mainline railway station. As part of its current ownership, the property has been completely renovated and finished to a high standard. This includes quality fittings and fixtures such as engineered wood flooring, energy efficient aluminium thermal break windows, solar panels with battery storage and a roof replacement. Accommodation includes a welcoming entrance hall leading to the impressive open plan kitchen & reception room featuring slide & glide doors out to the sun terrace, together with ample space for a table & chairs. Stone work countertops complement the matching wall and base units, and 'Neff appliances are integrated into the kitchen, including a dishwasher, integrated waste disposal bin, integrated fridge freezer, and a double oven at waist level. A living room with a bay window and working fireplace on the ground floor can also serve as a fourth bedroom if needed. The garage is equipped with base units and solid wood worktops with space and plumbing for appliances. It also has a lobby leading to a cloakroom and the rear garden. The large, fully insulated loft space can be accessed from the split-level landing on the first floor. This master bedroom has a southfacing outlook and a four-piece en-suite bathroom with a large walk-in shower, Japanese bath, wash hand basin, concealed cistern dual flush low level wc with bidet and ladder style heated towel rail. A family shower room and two double bedrooms are also located on the first floor. Furthermore, the house has gas central heating with under floor heating across the ground floor, designer column style radiators on the first floor and some working fireplaces throughout the house. To appreciate this exceptional property and its location in full, your earliest viewing comes highly recommended!