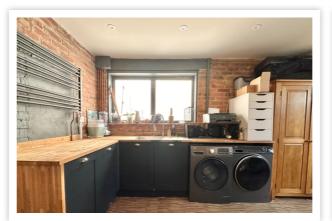

# AT A GLANCE...

This outstanding detached house is located a very short walk from the iconic seafront promenade, town centre and mainline railway station. As part of its current ownership, the property has been completely renovated and finished to a high standard. This includes quality fittings and fixtures such as engineered wood flooring, energy efficient aluminium thermal break windows, solar panels with battery storage and a roof replacement. Accommodation includes a welcoming entrance hall leading to the impressive open plan kitchen & reception room featuring slide & glide doors out to the sun terrace, together with ample space for a table & chairs. Stone work countertops complement the matching wall and base units, and 'Neff appliances are integrated into the kitchen, including a dishwasher, integrated waste disposal bin, integrated fridge freezer, and a double oven at waist level. A living room with a bay window and working fireplace on the ground floor can also serve as a fourth bedroom if needed. The garage is equipped with base units and solid wood worktops with space and plumbing for appliances. It also has a lobby leading to a cloakroom and the rear garden. The large, fully insulated loft space can be accessed from the split-level landing on the first floor. This master bedroom has a southfacing outlook and a four-piece en-suite bathroom with a large walk-in shower, Japanese bath, wash hand basin, concealed cistern dual flush low level wc with bidet and ladder style heated towel rail. A family shower room and two double bedrooms are also located on the first floor. Furthermore, the house has gas central heating with under floor heating across the ground floor, designer column style radiators on the first floor and some working fireplaces throughout the house. To appreciate this exceptional property and its location in full, your earliest viewing comes highly recommended!