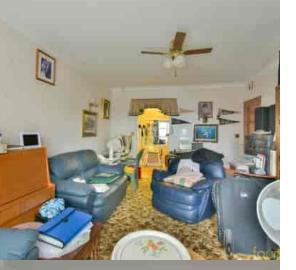

## Lounge

17' O" x 11' 4" (5.18m x 3.45m) Double glazed window and door the front with the latter leading to the private balcony, ceiling coving, electric heater.