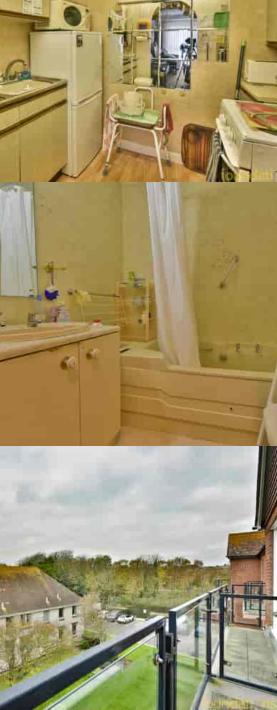

## Kitchen

8' 0" x 5' 4" (2.44m x 1.63m) Working surfaces, stainless sink and drainer unit with mixer tap, space for cooker and fridge/freezer, matching wall and base cupboards.

# Bathroom

A three piece suite comprising; panelled bath with electric shower over, low level WC, wash hand basin with cupboard under.

# Outside

There are well kept communal gardens to enjoy, these can be accessed from the communal lounge.