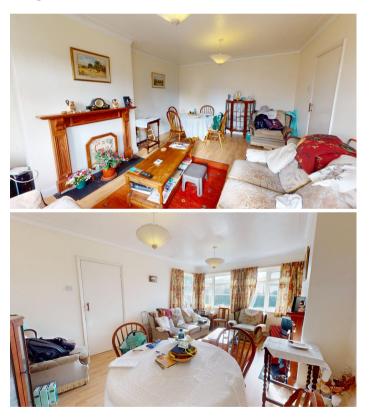

#### **Owner's View**

Nestled in the desirable area of Bessacarr, this 2-bedroom semi-detached bungalow on Oaklands Gardens offers an exciting renovation opportunity, perfect for those looking to add their own personal touch. The property features a spacious lounge, a kitchen diner, and a family bathroom. One of the two bedrooms benefits from an additional W/C, adding convenience to the layout. Externally, the bungalow boasts a front garden, a driveway providing off-road parking, and a garage for storage. The rear garden offers a private outdoor space, ideal for relaxing or entertaining. With excellent potential to modernize and enhance, this bungalow is a fantastic opportunity in a sought-after location. Don't miss out—viewings are highly recommended!

### Internals