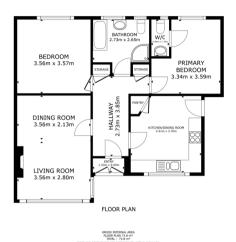

## **Floor Plan**

🗖 Matterport

Entry

**Kitchen Diner** 

Lounge

All measurements provided are approximate and should be verified before exchange of contracts. No appliances have been tested and should be checked to ensure they are in good working order.