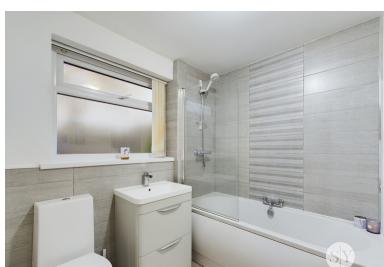

# **Bathroom**

6' 11" x 7' 2" (2.11m x 2.18m)

laminate flooring, 3 piece in white, mains fed shower over bath, tiled splash backs, panel radiator, uPVC frosted double glazed window. basin housing vanity drawer.