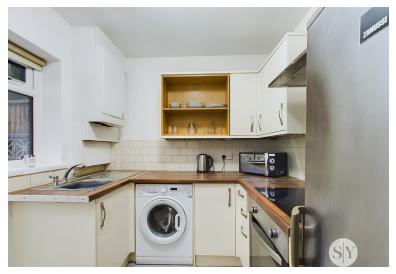

Upon entering the property, you are welcomed by a well-decorated lounge that offers ample space for furnishings and a comfortable area to sit and unwind in with additional under stairs storage. The contemporary kitchen comes with integrated appliances and ample storage space. Onto the first floor the Bedroom and bathroom can be located. with the master bedrooms neutral décor and is generously sized, comfortably fitting a double bed with space for added furnishing. The three-piece bathroom is beautifully designed, with a shower over the tub, a WC and vanity washbasin.

### Kitchen

7' 5" x 7' 0" (2.26m x 2.13m)

Range of fitted wall and base units and contrasting work surfaces, laminate flooring, stainless steel sink and drainer, plumbed for washing machine, four ring electric hob, electric oven, extractor fan, wall mounted boiler, space for fridge freezer, tiled splashbacks, uPVC double glazed window, uPVC double glazed rear door.