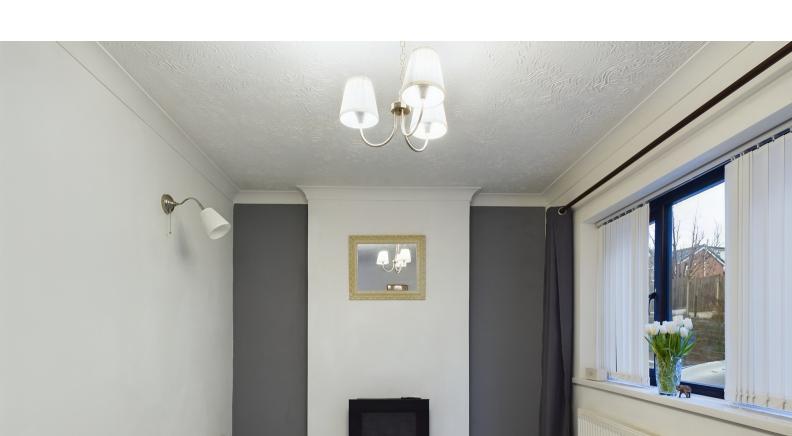

Upon entering the property, you are welcomed by a well-decorated lounge that offers ample space for furnishings and a comfortable area to sit and unwind in with additional under stairs storage. The contemporary kitchen comes with integrated appliances and ample storage space. Onto the first floor the Bedroom and bathroom can be located. with the master bedrooms neutral décor and is generously sized, comfortably fitting a double bed with space for added furnishing. The three-piece bathroom is beautifully designed, with a shower over the tub, a WC and vanity washbasin.

# Lounge

8' 11" x 13' 11" (2.72m x 4.24m)

Laminate flooring, electric fire, stairs to first floor, storage cupboard, panel radiators, uPVC double glazed front door, uPVC double glazed window.