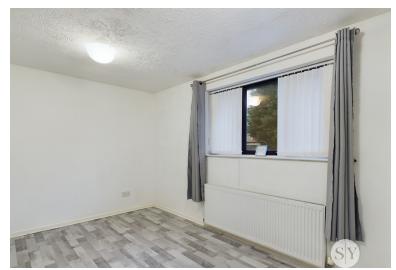

# Lounge

8' 11" x 13' 11" (2.72m x 4.24m)

Laminate flooring, electric fire, stairs to first floor, storage cupboard, panel radiators, uPVC double glazed front door, uPVC double glazed window.

### Bedroom 1

9' 7" x 13' 11" (2.92m x 4.24m)

Double Bedroom, Laminate flooring, panel radiator, uPVC double glazed window.