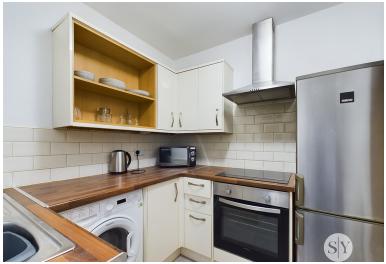

Upon entering the property, you are welcomed by a well-decorated lounge that offers ample space for furnishings and a comfortable area to sit and unwind in with additional under stairs storage. The contemporary kitchen comes with integrated appliances and ample storage space. Onto the first floor the Bedroom and bathroom can be located. with the master bedrooms neutral décor and is generously sized, comfortably fitting a double bed with space for added furnishing. The three-piece bathroom is beautifully designed, with a shower over the tub, a WC and vanity washbasin.

### Kitchen

7' 5" x 7' 0" (2.26m x 2.13m)

Range of fitted wall and base units and contrasting work surfaces, laminate flooring, stainless steel sink and drainer, plumbed for washing machine, four ring electric hob, electric oven, extractor fan, wall mounted boiler, space for fridge freezer, tiled splashbacks, uPVC double glazed window, uPVC double glazed rear door.