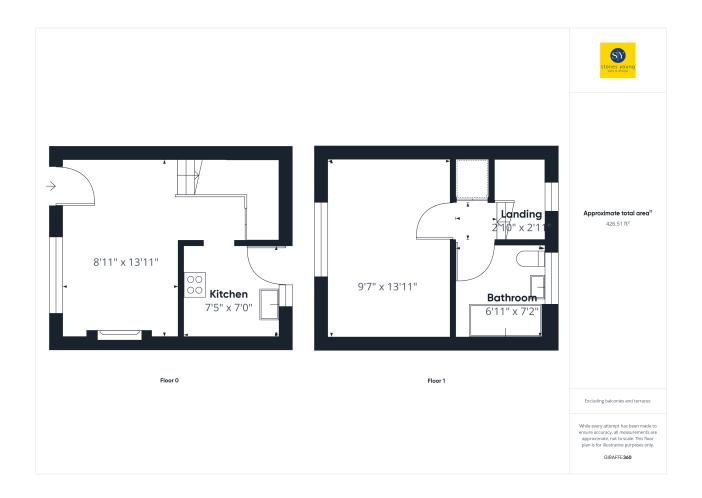

### **ROOM DESCRIPTIONS**

# **Ground Floor**

# Lounge

8' 11" x 13' 11" (2.72m x 4.24m)

Laminate flooring, electric fire, stairs to first floor, storage cupboard, panel radiators, uPVC double glazed front door, uPVC double glazed window.

### Kitchen

7' 5" x 7' 0" (2.26m x 2.13m)

Range of fitted wall and base units and contrasting work surfaces, laminate flooring, stainless steel sink and drainer, plumbed for washing machine, four ring electric hob, electric oven, extractor fan, wall mounted boiler, space for fridge freezer, tiled splashbacks, uPVC double glazed window, uPVC double glazed rear door.

# First Floor

# Landing

Carpet flooring, loft access, storage cupboard, uPVC double glazed window.

### Bedroom 1

9' 7" x 13' 11" (2.92m x 4.24m)

Double Bedroom, Laminate flooring, panel radiator, uPVC double glazed window.

# **Bathroom**

6' 11" x 7' 2" (2.11m x 2.18m)

laminate flooring, 3 piece in white, mains fed shower over bath, tiled splash backs, panel radiator, uPVC frosted double glazed window. basin housing vanity drawer.

# FLOORPLAN & EPC

These particulars are intended to give a fair and reliable description of the property but no responsibility for any inaccuracy or error can be accepted and do not constitute an offer or contract. We have not tested any services or appliances (including central heating if fitted) referred to in these particulars and the purchasers are advised to satisfy themselves as to the working order and condition. If a property is unoccupied at any time there may be reconnection charges for any switched off/disconnected or drained services or appliances. All measurements are approximate.