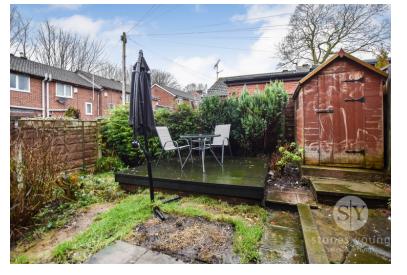

Externally the property boasts driveway parking for two and has an enclosed rear garden with wood decking and shed for added storage. Redlam is an increasingly popular location due to the excellent array of amenities within walking distance, as well as Blackburn town centre being just a few minutes drive away.